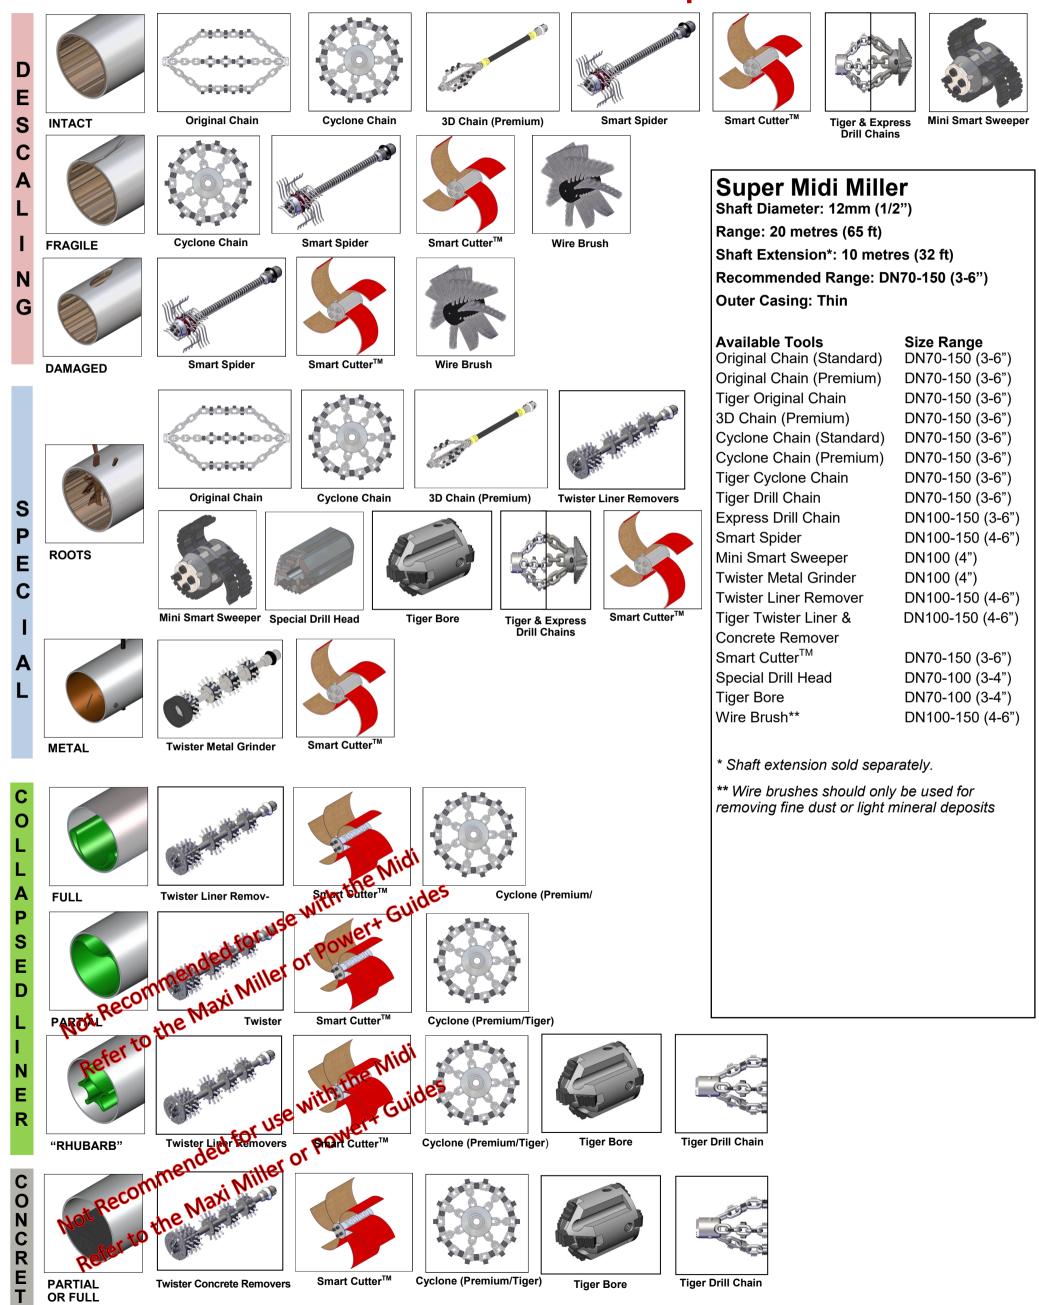

#### **Super Midi Miller**

Shaft Diameter: 12mm (1/2")

Range: 20 metres (65 ft)

Additional Extension:\*\* 10 metres (32 ft)

Recommended Diameter Range: DN70 - 150 (3 - 6")

| Available Tools | Size Range |
|-----------------|------------|
| Available Tools | Size Range |

Twister DN100 - 150 (4 - 6") DN70 - 100 (3 - 4") Twister Express Tiger Twister DN100 - 150 (4 - 6") Smart Cutter<sup>™</sup> DN70 - 150 (3 - 6") Special Drill Head (PVC) DN70 - 100 (3 - 4")

\*\* Shaft extension sold separately