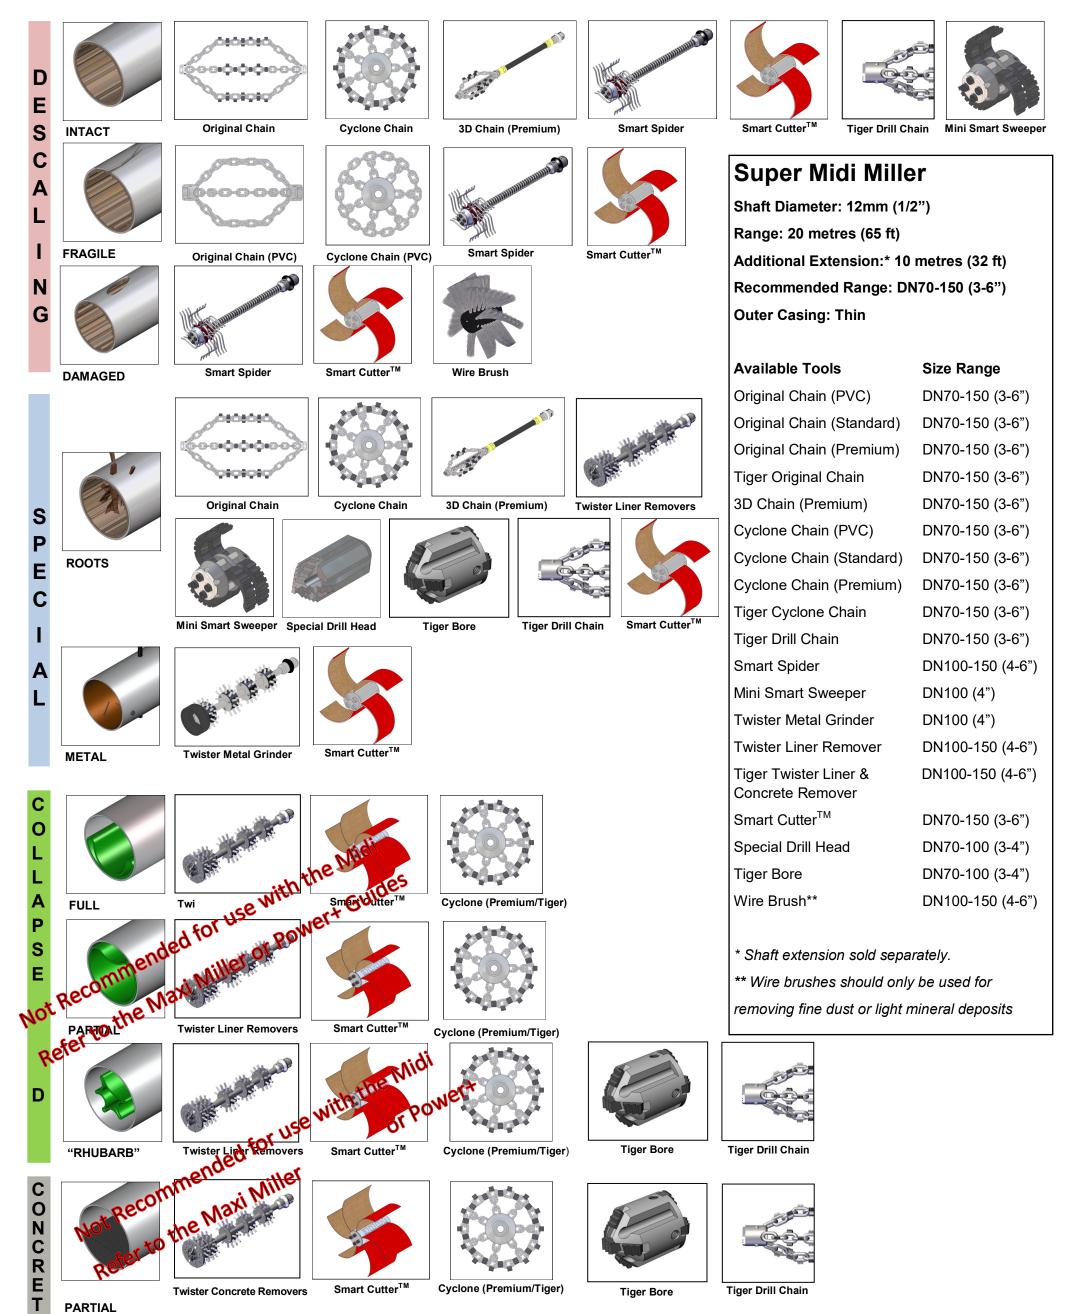

#### **SUPER MIDI MILLER**

### **Super Midi Miller**

Shaft Diameter: 12mm (1/2") Range: 20 metres (65 ft)

Additional Extension:\* 10 metres (32 ft) Recommended Range: DN70-150 (3-6")

**Outer Casing: Thin** 

| Available Tools                        | Size Range       |
|----------------------------------------|------------------|
| Original Chain (PVC)                   | DN70-150 (3-6")  |
| 3D Chain (PVC)                         | DN70-150 (3-6")  |
| Cyclone Chain (PVC)                    | DN70-150 (3-6")  |
| Tiger Drill Chain (PVC)                | DN70-150 (3-6")  |
| Twister Cleaner                        | DN100 (4")       |
| Smart Spider                           | DN100-150 (4-6") |
| Twister Metal Grinder                  | DN100 (4")       |
| Twister Liner Remover                  | DN100-150 (4-6") |
| Tiger Twister Liner & Concrete Remover | DN100-150 (4-6") |
| Smart Cutter <sup>™</sup>              | DN70-150 (3-6")  |
| Special Drill Head (PVC)               | DN70-100 (3-4")  |
| Nylon Cleaning Brush**                 | DN100-150 (4-6") |

<sup>\*</sup> Shaft extension sold separately.

<sup>\*\*</sup> Nylon cleaning brushes should only be used for removing fine dust or soft blockages

PARTIAL OR FULL