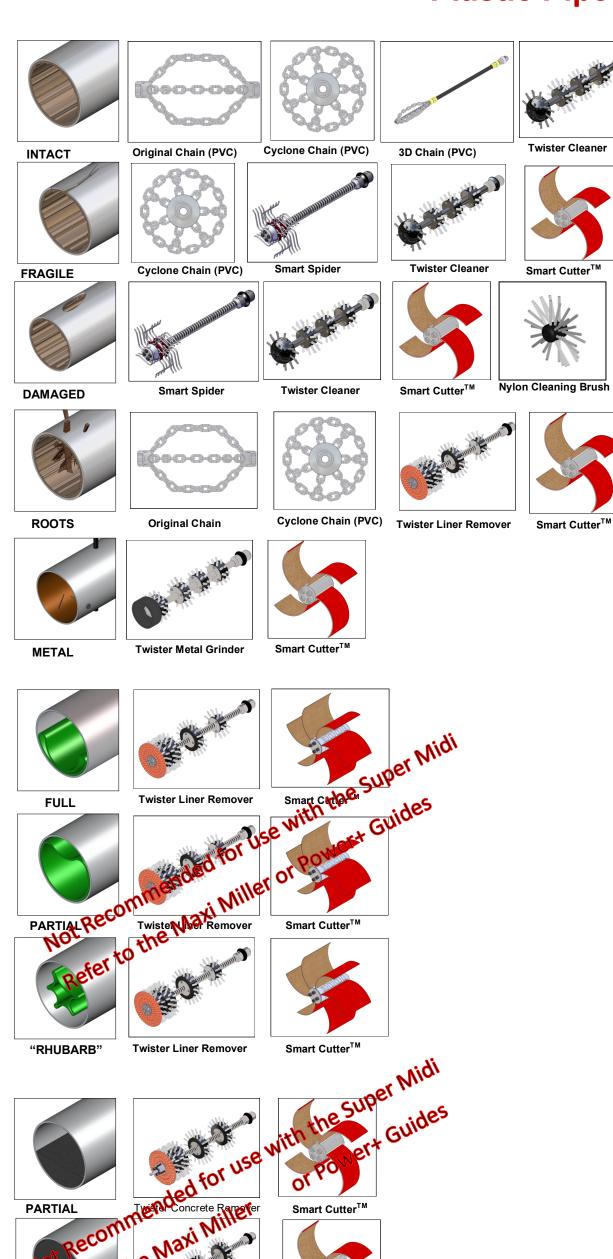

Twister Express (unlined pipes)

**Tiger Twister (unlined pipes)** 

Special Drill Head (PVC)

**OPENED** 

Smart Cutter<sup>™</sup>

**LINED** 

Twister (lined pipes)

Twister Express (lined pipes)

Smart Cutter<sup>™</sup>

**Twister** (lined pipes)

**Twister Express** (lined pipes)

**Tiger Twister** (lined pipes)

Smart Cutter<sup>™</sup>

Twister (lined pipes)

Twister Express (lined pipes)

**Tiger Twister** (lined pipes)

LINED

**FLOOR DRAIN** 

Refer to the Mini Cleaner / Mini Miller Range of Machines

Smart Cutter<sup>™</sup>