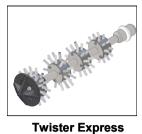

Twister Express (unlined pipes)

**Tiger Twister (unlined pipes)** 

Special Drill Head (PVC)

**OPENED** 

Smart Cutter<sup>™</sup>

**LINED** 

Twister (lined pipes)

Twister Express (lined pipes)

Twister DN100 - 150 (4 - 6") DN70 - 100 (3 - 4") Twister Express Tiger Twister DN100 - 150 (4 - 6") Smart Cutter<sup>™</sup> DN70 - 150 (3 - 6") Special Drill Head (PVC) DN70 - 100 (3 - 4")

\*\* Shaft extension sold separately

Smart Cutter<sup>™</sup>

**Twister** (lined pipes)

**Twister Express** (lined pipes)

**Tiger Twister** (lined pipes)

### **CAST IRON PIPES**

Version: 5

Issue Date: April 2024

(unlined pipes)

Twister Express (unlined pipes) **Standard Twister** 

**Tiger Twister** (unlined pipes)

**Express Drill Chain** 

**Tiger Bore or** Special Drill Head