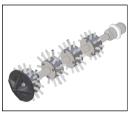

-----|----------------------|
| Twister                   | DN100 - 150 (4 - 6") |
| Twister Express           | DN70 - 100 (3 - 4")  |
| Tiger Twister             | DN100 - 150 (4 - 6") |
| Smart Cutter <sup>™</sup> | DN70 - 150 (3 - 6")  |
| Special Drill Head        | DN70 - 100 (3 - 4")  |
| Special Drill Head (3D)   | DN70 - 100 (3 - 4")  |
| Tiger Bore                | DN70 - 100 (3 - 4")  |

<sup>\*\*</sup> Shaft extension sold separately

D



### LATERAL OPENING QUICK GUIDE

### **SUPER MIDI MILLER**

### **CAST IRON PIPES**



















Version: 5

Issue Date: April 2024

(unlined pipes)

Twister Express (unlined pipes) **Standard Twister** 

**Tiger Twister** (unlined pipes)

**Express Drill Chain** 

**Tiger Bore or** Special Drill Head

Smart Cutter<sup>™</sup>













Twister (lined pipes)

Twister Express (lined pipes)

**Tiger Twister** (lined pipes)

LINED

**FLOOR DRAIN** 













Refer to the Mini Cleaner / Mini Miller Range of Machines

Smart Cutter<sup>™</sup>

#### **Super Midi Miller**

Shaft Diameter: 12mm (1/2") Range: 20 metres (65 ft)

Shaft Extension\*: 10 metres (32 ft)

Recommended Diameter Range: DN70-150 (3-6")

**Available Tools** Size Range DN70-100 (3-4") Twister Express DN100-150 (4-6") Tiger Twister **Express Drill Chain** DN100-150 (4-6") Smart Cutter<sup>™</sup> DN70-150 (3-6") Special Drill Head DN70-100 (3-4") Special Drill Head (3D) DN70-100 (3-4") Tiger Bore DN70-100 (3-4")

**Special Drill** Head

Special Drill

Head (3D)

**Tiger Bore**