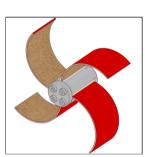

6")

| Available Tools | Size Range |
|-----------------|------------|
| Available Tools | Size Range |

Twister DN100 - 150 (4 - 6") DN70 - 100 (3 - 4") Twister Express Tiger Twister DN100 - 150 (4 - 6") Smart Cutter<sup>™</sup> DN70 - 150 (3 - 6") Special Drill Head (PVC) DN70 - 100 (3 - 4")

\*\* Shaft extension sold separately

Issue Date: April 2022

D



LATERAL OPENING QUICK GUIDE

### **SUPER MIDI MILLER**

### **CLAY PIPES**





(unlined pipes)



(unlined pipes)



**Tiger Twister** 

(unlined pipes)



**Special Drill Head** 



**Tiger Bore** 



UNLINED





Smart Cutter<sup>™</sup>









**Twister** (lined pipes)

**Twister Express** (lined pipes)

**Tiger Twister** (lined pipes)



#### Refer to the Mini Cleaner / Mini Miller Range of Machines

**FLOOR DRAIN** 











**SIZE CHANGE** 

**Special Drill Head** 

Special Drill Head (3D)

**Tiger Bore** 

Smart Cutter<sup>™</sup>

#### **Super Midi Miller**

Shaft Diameter: 12mm (1/2") Range: 20 metres (65 ft)

Additional Extension:\*\* 10 metres (32 ft)

Recommended Diameter Range: DN70 - 150 (3 - 6")

| Available Tools           | Size Range           |
|---------------------------|----------------------|
| Twister                   | DN100 - 150 (4 - 6") |
| Twister Express           | DN70 - 100 (3 - 4")  |
| Tiger Twister             | DN100 - 150 (4 - 6") |
| Smart Cutter <sup>™</sup> | DN70 - 150 (3 - 6")  |
| Special Drill Head        | DN70 - 100 (3 - 4")  |
| Special Drill Head (3D)   | DN70 - 100 (3 - 4")  |
| Tiger Bore                | DN70 - 100 (3 - 4")  |

<sup>\*\*</sup> Shaft extension s