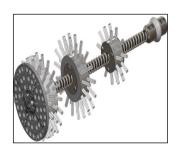

3-4")  |
| Nylon Cleaning Brush**                 | DN100-150 (4-6") |

<sup>\*</sup> Shaft extension sold separately.

<sup>\*\*</sup> Nylon cleaning brushes should only be used for removing fine dust or soft blockages



PARTIAL OR FULL

### **SUPER MIDI MILLER**

DRAIN CLEANING QUICK GUIDE

### **Clay Pipes**





TE

#### DRAIN CLEANING QUICK GUIDE

#### **SUPER MIDI MILLER**

### **Cast Iron Pipes**



**Tiger Bore** 

Issue Date: April 2022



### **SUPER MIDI MILLER**

LATERAL OPENING QUICK GUIDE

### **PLASTIC PIPES**











UNLINED

S

D

D

P

E

Twister (unlined pipes)

Twister Express (unlined pipes)

**Tiger Twister (unlined pipes)** 

Special Drill Head (PVC)



**OPENED** 

Smart Cutter<sup>™</sup>



**LINED** 



Twister (lined pipes)



Twister Express (lined pipes)



**Tiger Twister (lined pipes)** 



Refer to the Mini Cleaner / Mini Miller Range of Machines



**FLOOR DRAIN** 



**SIZE CHANGE** 



Special Drill Head (PVC)



Smart Cutter<sup>™</sup>

#### **Super Midi Miller**

Shaft Diameter: 12mm (1/2")

Range: 20 metres (65 ft)

Additional Extension:\*\* 10 metres (32 ft)

Recommended Diameter Range: DN70 - 150 (3 - 6")

| Available Tools | Size Range |
|-----------------|------------|
| Available Tools | Size Range |

Twister DN100 - 150 (4 - 6") DN70 - 100 (3 - 4") Twister Express Tiger Twister DN100 - 150 (4 - 6") Smart Cutter<sup>™</sup> DN70 - 150 (3 - 6") Special Drill Head (PVC) DN70 - 100 (3 - 4")

\*\* Shaft extension sold separately

Issue Date: April 2022

D



LATERAL OPENING QUICK GUIDE

### **SUPER MIDI MILLER**

### **CLAY PIPES