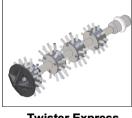

Twister Express (unlined pipes)

**Tiger Twister (unlined pipes)** 

Special Drill Head (PVC)

**OPENED** 

Smart Cutter<sup>™</sup>

**LINED** 

Twister (lined pipes)

Twister Express (lined pipes)

Twister DN100 - 150 (4 - 6") DN70 - 100 (3 - 4") Twister Express Tiger Twister DN100 - 150 (4 - 6") Smart Cutter<sup>™</sup> DN70 - 150 (3 - 6") Special Drill Head (PVC) DN70 - 100 (3 - 4")

\*\* Shaft extension sold separately

Smart Cutter<sup>™</sup>

**Twister** (lined pipes)

**Twister Express** (lined pipes)

**Tiger Twister** (lined pipes)

### **CAST IRON PIPES**

Version: 5

Issue Date: April 2024

(unlined pipes)

Twister Express (unlined pipes) **Standard Twister** 

**Tiger Twister** (unlined pipes)

**Express Drill Chain** 

**Tiger Bore or** Special Drill Head