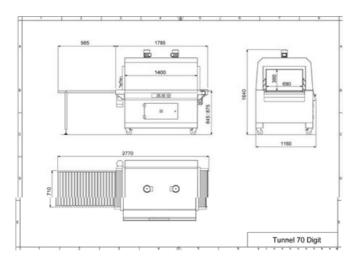

## **TECHNICAL FEATURES**

| Electrical power supply    | V   | 200<br>208<br>220<br>400                                                                              |
|----------------------------|-----|-------------------------------------------------------------------------------------------------------|
| Phase                      | ph  | 3                                                                                                     |
| MAX power installed        | kVV | 14 (200V)<br>15 (208V)<br>14 (220V)<br>14,5 (400V)                                                    |
| MAX product size           | mm  | 680x390xL.(The maximum length depends on<br>the shape, conveyor belt speed and type of<br>film, etc.) |
| Machine Dimensions         | mm  | 2770x1160x h.1640                                                                                     |
| Machine weight (Net/Gross) | kg  | 415/483                                                                                               |
| Tunnel infeed dimensions   | mm  | 680x390                                                                                               |

## **TECHNICAL DRAWING**