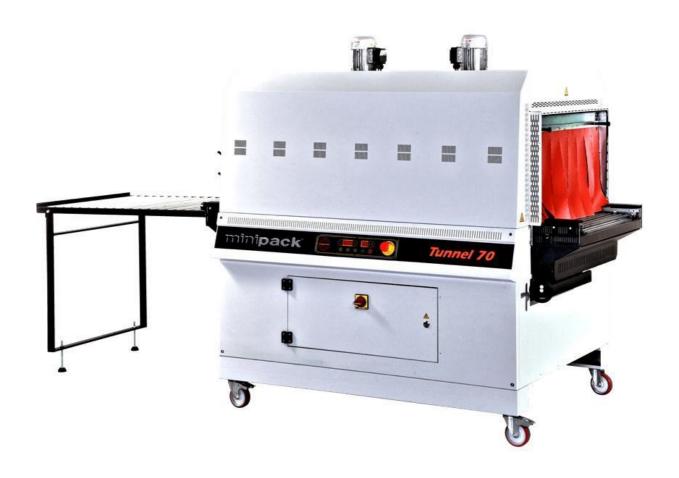

## **DESCRIPTION**

**TUNNEL 70 DIGIT** is the largest version of the **shrink tunnel** line. The machine is equipped with a host of updated technical and aesthetic features that are designed to meet a number of packaging needs. The shrink wrap tunnel is flexible and versatile, and can operate with a wide variety of heat-shrink films.

## **TECHNICAL FEATURES**

- o Manual belt height adjustment
- o Digital display with 9 programs that can be selected and customised
- o Option of selecting the auto-rotating feature for the rollers
- o Product conveyor
- o Adjustable double air baffles
- o Auto-off program
- o Outfeed roller conveyor provided as standard
- o Two separate chambers with temperature control.