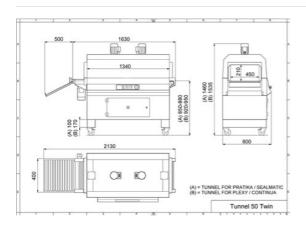

# **TECHNICAL DRAWING**

# **TECHNICAL FEATURES**

| Electrical power supply    | V  | 200<br>208<br>220<br>400                                                                        |
|----------------------------|----|-------------------------------------------------------------------------------------------------|
| Phase                      | ph | 3                                                                                               |
| MAX power installed        | kW | 14 (200V)<br>15 (208V)<br>14 (220V)<br>14,5 (400V)                                              |
| MAX product size           | mm | 400x190xL.(The maximum length depends on the shape, conveyor belt speed and type of film, etc.) |
| Machine dimensions         | mm | 2130x800x h.1460                                                                                |
| Machine weight (Net/Gross) | kg | 260/318                                                                                         |
| Tunnel infeed dimensions   | mm | 450x210                                                                                         |