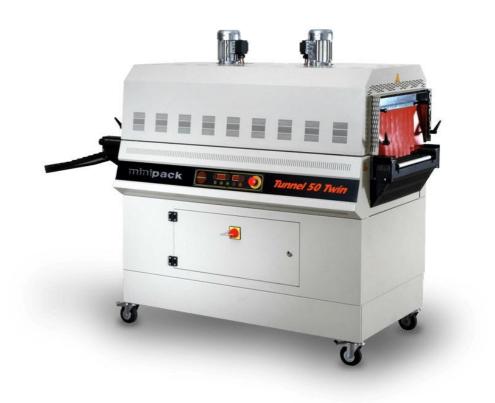

# **TUNNEL 50 TWIN**

#### **DUAL-CHAMBER HEAT-SHRINKING TUNNEL - TUNNEL MOUTH 450X210 MM**

### **DESCRIPTION**

**TUNNEL 50 TWIN** has been designed to solve the needs to pack small product at high speed with great technical and esthetical results. Double heating chamber, double heating regulation, excellent thermal insulation, high speed belt and high speed shrink, great air flow control makes this **shrink tunnel** the perfect tool to solve any kind of shrink problem with the maximum efficacy.