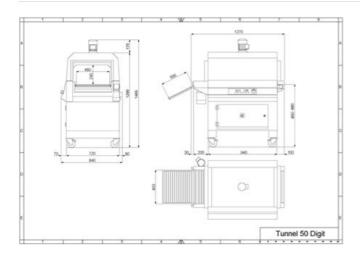

## **TECHNICAL DRAWING**

## **TECHNICAL FEATURES**

| Electrical power supply    | V  | 200<br>208<br>220<br>400                                                                        |
|----------------------------|----|-------------------------------------------------------------------------------------------------|
| Phase                      | ph | 3                                                                                               |
| MAX power installed        | kW | 7 (200V)<br>7,5 (208V)<br>7,2 (220V)<br>7,2 (400V)                                              |
| MAX product size           | mm | 400x220xL.(The maximum length depends on the shape, conveyor belt speed and type of film, etc.) |
| Machine dimensions         | mm | 1770x840x h.1465                                                                                |
| Machine weight (Net/Gross) | kg | 188/236                                                                                         |
| Tunnel infeed dimensions   | mm | 450x240                                                                                         |