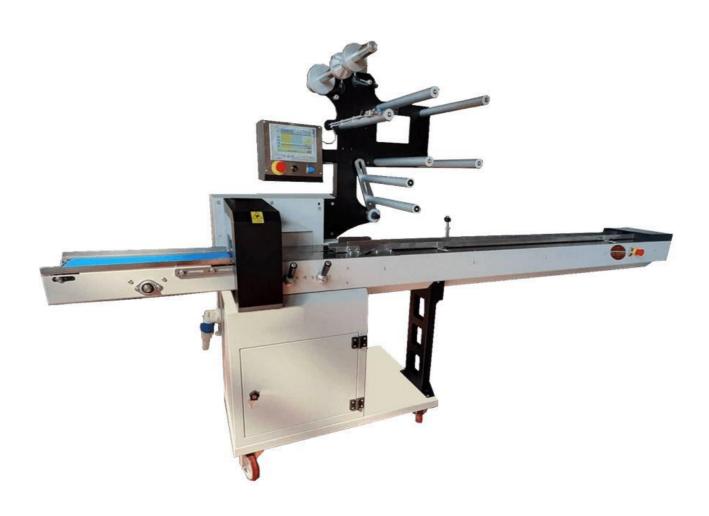

## **DESCRIPTION**

The **Miniflow 380** is the new completely electric "Flow-Pack" packaging machine by Minipack-Torre. Designed to simplify as much as possible maintenance and cleaning operations for the customer. "Mini" stands for "Minipack", but it also recalls its dimensions: in fact, it is a **small flow wrapping machine**,

compact and versatile.

Thanks to the **3 highly performant Brushless motors** and its **7" Touch-Screen panel**, this mini flow wrapper will guarantee maximum versatility with format changes and therefore extreme simplicity in packaging operations.

# Great performances in a small flow wrapping machine

Our mini flow wrap machine can package strapped product, **max 160 mm**, and can reach **80 packages per minute**. With an optimal quality/price ratio, this packaging machine is a union of quality and technology, and it guarantees a high level of reliability.