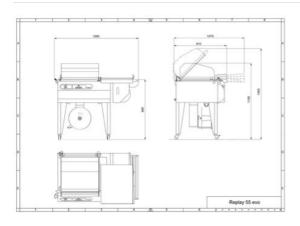

## **TECHNICAL DRAWING**

#### **TECHNICAL FEATURES**

| Electrical power supply                  | V     | 200/230       |
|------------------------------------------|-------|---------------|
| Phase                                    | ph    | 1             |
| Maximum power installed                  | kW    | 3.15          |
| Hourly output                            | pcs/h | 0-300         |
| Available dimensions of the sealing bars | mm    | 540x390       |
| MAX product size                         | mm    | 500x380x200   |
| MAX Reel Dimensions (diameter)           | mm    | 250           |
| MAX Reel Strip Dimensions (width)        | mm    | 600           |
| Work Surface Height                      | mm    | 940           |
| Machine dimensions with the lid open     | mm    | 1260x810x1400 |
| Machine dimensions with the lid closed   | mm    | 1260x810x1190 |
| Weight (Net/Gross)                       | Kg    | 105/126       |