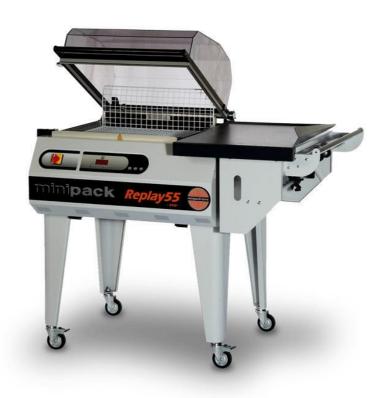

# **REPLAY 55 EVO**

### **DESCRIPTION**

The **REPLAY evo** range offers more basic products, yet with the same high quality. Equipped with new cutting-edge and exclusive systems, it is the most competitive offer of the new **minipack®-torre** chamber machines.

**REPLAY 55 evo** combines significant technological content with a basic and compact shape in order to aim at substance without losing sight of excellence, a characteristic common to all machines made by **minipack®-torre**.