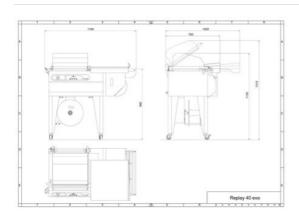

## **TECHNICAL DRAWING**

## **TECHNICAL FEATURES**

| Electrical power supply                  | V     | 200/230       |
|------------------------------------------|-------|---------------|
| Phase                                    | ph    | 1             |
| Maximum power installed                  | kW    | 2.6           |
| Hourly output                            | pcs/h | 0-300         |
| Available dimensions of the sealing bars | mm    | 420x280       |
| MAX product size                         | mm    | 400x250x160   |
| MAX Reel Dimensions (diameter)           | mm    | 250           |
| MAX Reel Strip Dimensions (width)        | mm    | 500           |
| Work Surface Height                      | mm    | 940           |
| Machine dimensions with the lid open     | mm    | 1160x700x1310 |
| Machine dimensions with the lid closed   | mm    | 1160x700x1150 |
| Weight (Net/Gross)                       | Kg    | 90/111        |