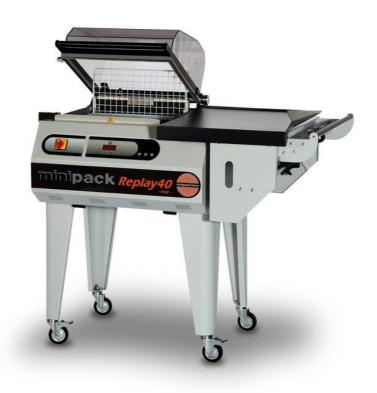

# **REPLAY 40 EVO**

#### **DESCRIPTION**

The **Replay EVO** range includes a series of basic **chamber wrapping machines**, while not sacrificing the typical quality of the products by Minipack®-Torre. Thanks to the excellent value for money, offering new cutting-edge systems at affordable prices, it is the most competitive proposition among all our series of **chamber machines**.

**Replay 40 EVO** combines a high technological content with important qualities such as compact and essential shapes, pairing efficacy with excellence as all the Minipack®-Torre **packaging machines**.