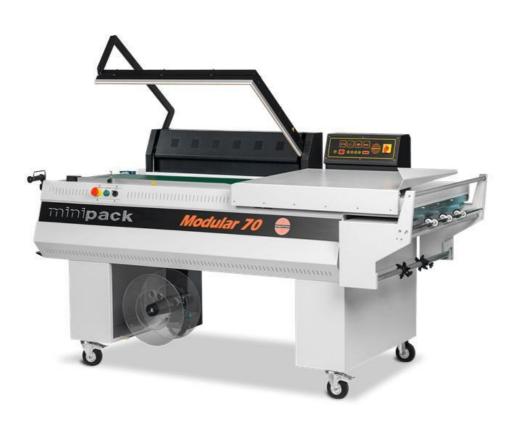

## **MODULAR 70**

SEMIAUTOMATIC PACKAGING MACHINE - L-SEALING - SEALING BAR 840X600 M M

## **DESCRIPTION**

The **MODULAR** line includes a series of semiautomatic **angular wrapping machines** designed to meet the needs of flexibility and quality of the industry, presenting themselves as products that boast a great value for money.

If you are looking for **angular packaging machines** that can guarantee the maximum aesthetic performance, **MODULAR 50S** and **MODULAR 70** are the perfect equipment for your needs, packaging with any material in a precise and aesthetically optimal way.

## **TECHNICAL FEATURES**

| Electrical power supply                          | V         | 200/208/230/380  |
|--------------------------------------------------|-----------|------------------|
| Phase                                            | ph        | 3                |
| MAX power installed                              | kW        | 2.3              |
| Hourly output                                    | p/h (pph) | 0-900            |
| Available dimensions of the sealing bars         | mm        | 840x600          |
| MAX Reel Dimensions (diameter)                   | mm        | 300              |
| MAX Reel Strip Dimensions (width)                | mm        | 800              |
| Work surface height                              | mm        | 930              |
| Machine weight (Net/Gross)                       | kg        | 243/290          |
| Machine dimensions with the sealing frame open   | mm        | 2070x960x h.1510 |
| Machine dimensions with the sealing frame closed | mm        | 2070x960x h.1220 |

## **TECHNICAL FEATURES**

- o Teflon-coated sealing blade
- o Double sealing bar with shock absorber
- o Continuous cycle cooling system
- o Manual or automatic mode
- o Adjustable work surface
- Motorised belt with speed control
- o Extra-large scrap recoiler
- o Built-in reel support
- o Digital panel with 6 programs
- o Piece counter
- o Packaging plate lock
- o Delayed bar opening to cool sealed areas
- o Machine with wheels
- o Emergency switch.