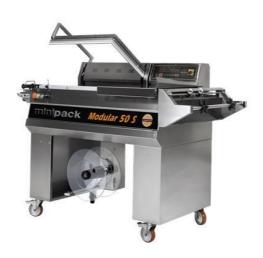

## **MODULAR 50S INOX**

SEMIAUTOMATIC PACKAGING MACHINE - L-SEALING - SEALING BAR 540X400 M M

## **DESCRIPTION**

The **MODULAR LINE** semi-automatic, angular machines offer maximum packaging flexibility, and a quality product at a competitive price.

**MODULAR 50S INOX, MODULAR 50S** and **MODULAR 70,** which have recently been updated and revised, can be used to package products using any material, producing highly attractive results.

**MODULAR LINE** uses an electronically controlled sealing system and the very latest safety devices.

The lines can be used in automatic or semi-automatic mode, and the operating programs can be customised in order to simplify the packaging process and maximise productivity. The **INOX** version of **Modular 50** is perfect for food or pharmaceutical applications.