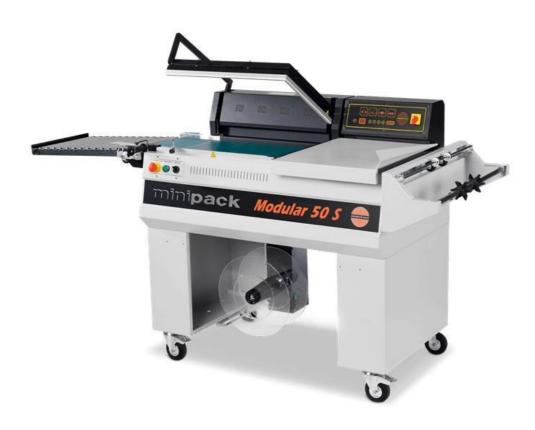

## **MODULAR 50S**

SEMIAUTOMATIC PACKAGING MACHINE - L-SEALING - SEALING BAR 540X400 M M

## **DESCRIPTION**

The **MODULAR LINE** semi-automatic, angular machines offer maximum packaging flexibility, and a quality product at a competitive price.

MODULAR 50S and MODULAR 70, which have recently been updated and revised, can be used to

package products using any material, producing highly attractive results.

**MODULAR LINE** uses an electronically controlled sealing system and the very latest safety devices.

The lines can be used in automatic or semi-automatic mode, and the operating programs can be customised in order to simplify the packaging process and maximise productivity. The **INOX** version of **Modular 50** is perfect for food or pharmaceutical applications.

## **TECHNICAL FEATURES**

- o Teflon coated sealing blade and double sealing bar with shock absorber
- o Continuous cycle cooling system
- o Manual or automatic mode
- o Adjustable working plate
- o Motor driven conveyor belt with adjustable speed
- o Oversized waste film winder
- o Integrated roll support
- o Digital panel with 6 programs
- o Product counter
- o Lockable packaging plate
- o Bar opening delay allows sealer to cool down
- o Machine on wheels
- o Emergency off switch.