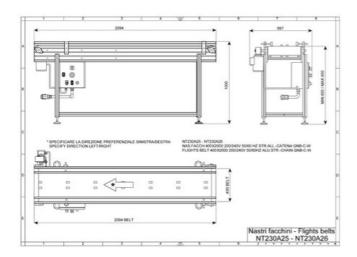

ines.



## **TECHNICAL FEATURES**

| Electrical power supply | V     | 200-240              |
|-------------------------|-------|----------------------|
| Frequency               | Hz    | 50/60                |
| Power                   | kW    | 0,25                 |
| Belt speed              | m/min | 3÷33                 |
| Belt width              | mm    | 400                  |
| Belt length             | mm    | 1000<br>2000<br>3000 |
| Belt height             | mm    | 828÷950              |

minipack®-torre shall not be held liable for typos or printing errors in this catalogue. It also reserves the right to make changes to the specified features without prior notice. All trademarks are property of their respective owners and are hereby acknowledged.

## **TECHNICAL DRAWING**