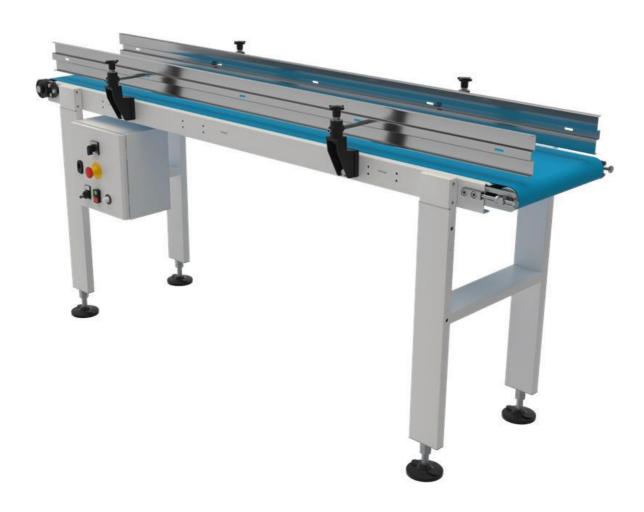

## **DESCRIPTION**

**Minipack®-torre** to complete its product range, offers a complete line of motorized belts that can be used and interfaced to our packaging machines.

Entirely designed by our Lab, they offer reliability and high performance.

Minipack®-torre motorized belts can be combined into existing production lines.

## **TECHNICAL FEATURES**

| Electrical power supply | V     | 200-240              |
|-------------------------|-------|----------------------|
| Frequency               | Hz    | 50/60                |
| Power                   | kW    | 0,25                 |
| Belt speed              | m/min | 3÷33                 |
| Belt width              | mm    | 400                  |
| Belt length             | mm    | 1000<br>2000<br>3000 |
| Belt height             | mm    | 828÷950              |