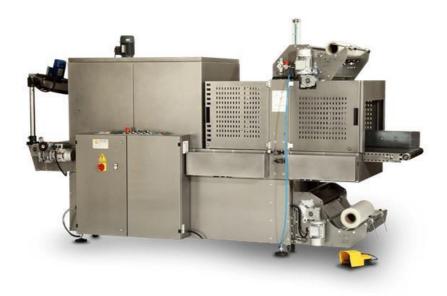

## **BUNDLING MACHINE MS 90 AL**

SEMIAUTOMATIC SLEEVE WRAPPER WITH DOUBLE MOTORISED BELT - INCORPORATED TUNNEL - SEALING BAR 900 MM

semiautomatic or automatic with motorised belt before and after sealing bar

## **DESCRIPTION**

The new series of **Minipack-Torre** bundling machines is characterised by the great versatility of the models combining efficiency, reliability and high performance. This all guarantees ideal working conditions in any situation the user carries out the activity.

The models of the MS L and AL range represent the best solution for incorporating the machine in production lines, as they are all set up for automatic management of the line infeed and outfeed exchange signals.

The MS L and AL Bundling Machines wrap both individual and multiple products in polyethylene film. They can wrap products as long as 1500 mm. Thanks to the control selector, the operator can choose whether to work in automatic or semiautomatic mode.