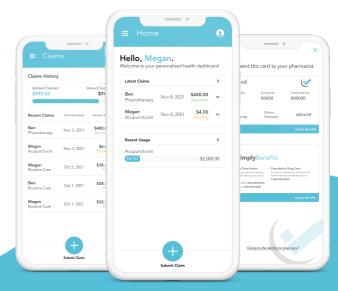

# **Engage Employees Anytime, Anywhere**

# Easy App & Desktop User Experience

Employees can login 24/7 from any device or desktop to sign-up, update personal data, view coverage, access digital drug cards, scan and submit claims with *fast* reimbursement.