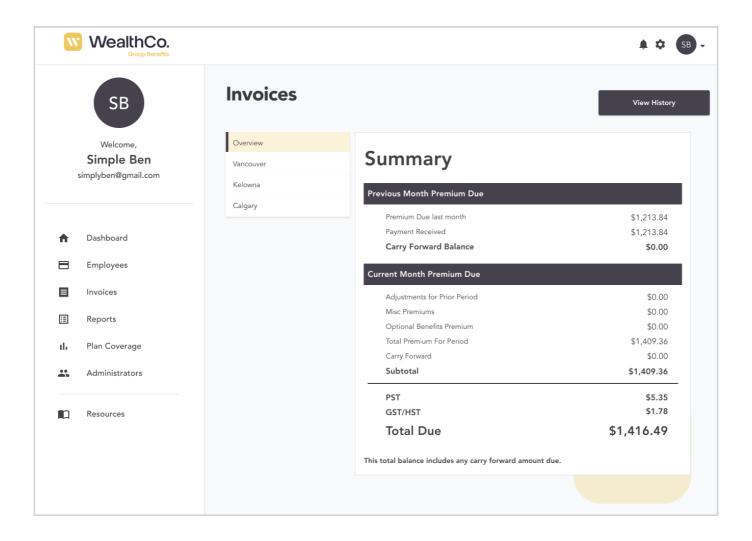

# My Usage









## Plan Coverage



Say goodbye to paper booklets, employees can now quickly look up details about their coverage by reading the details in each section, or using our Al-powered lookup function.







### Employer

### Dashboard



Employers and admins have their own unique dashboard that gives them quick access to view employees, digital reports, digital invoices and more. The advisor brokerage's logo and colors are displayed throughout.





### Employer

# **Employees** |

Employers or admins can review all of their employees in one simple place. They can search employees by name, filter by division and quickly notify employees by push notification or email. They can also quickly edit employee information or add new employees.





### Employer

### Invoices