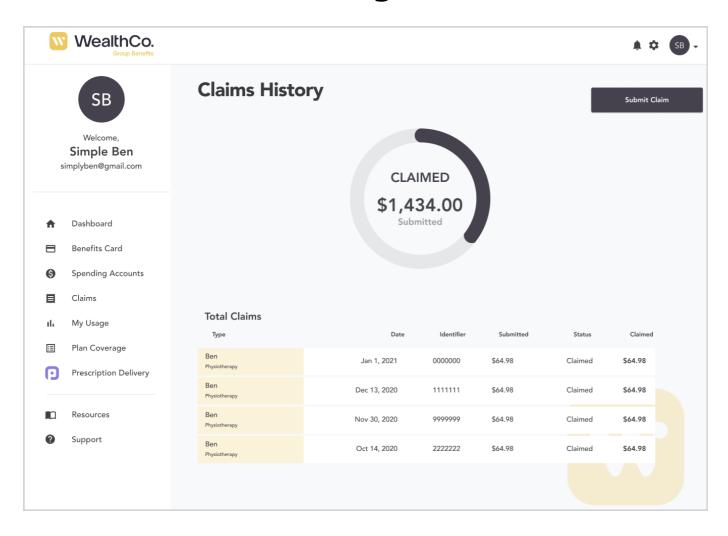

# Claim History

Employees can easily monitor their claims history. Charts are displayed to show how much has been claimed. They'll also be able to view recent claims and check their status to see if they have been approved and paid.