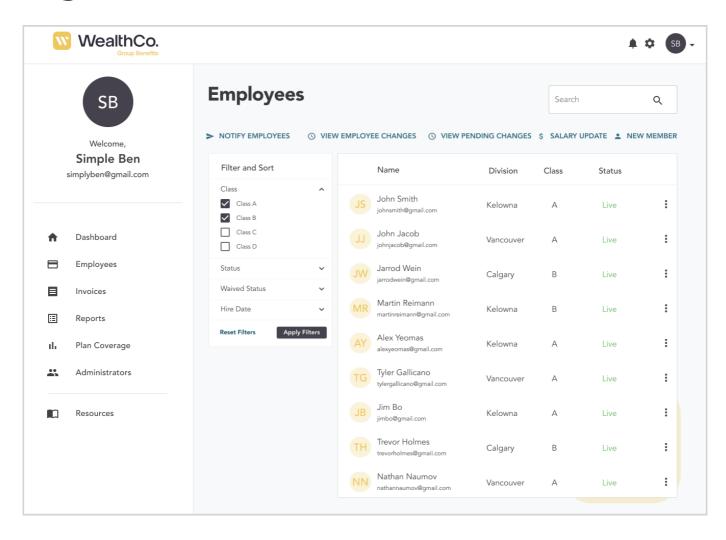

# **Employees** |

Employers or admins can review all of their employees in one simple place. They can search employees by name, filter by division and quickly notify employees by push notification or email. They can also quickly edit employee information or add new employees.