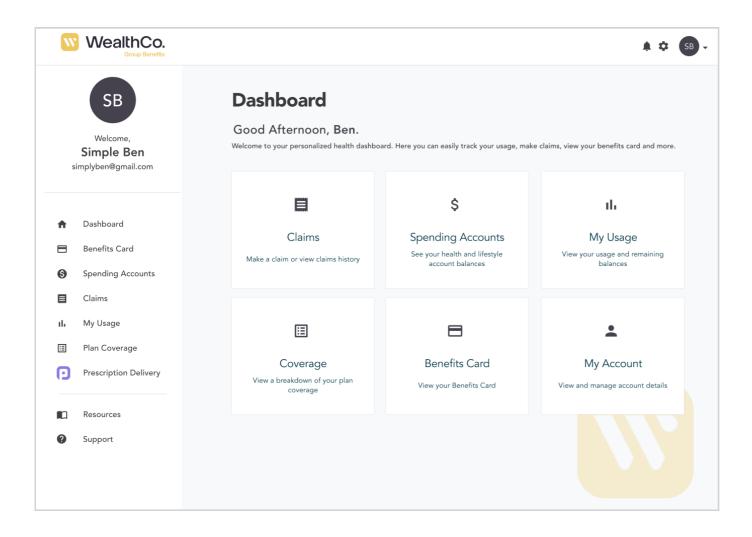

### Dashboard

Employers and admins have their own unique dashboard that gives them quick access to view employees, digital reports, digital invoices and more. The advisor brokerage's logo and colors are displayed throughout.