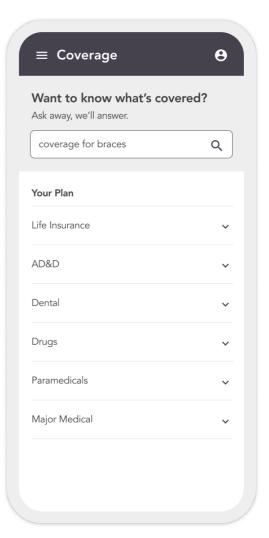

## Plan Coverage

Say goodbye to paper booklets, employees can now quickly look up details about their coverage by reading the details in each section, or using our Al-powered lookup function.