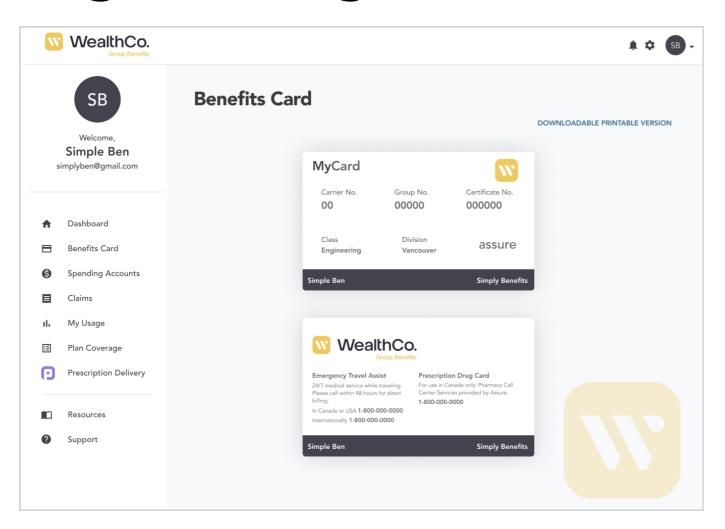

g



#### Colours

White label businesses will be able to customize their dashboard with their top three selected brand colours.



### Logos

Logos and other brand assets will be added to each dashboard page as a watermark, and on the top navigation bar as well as the drug card.

## Mobile App





### **Dashboard**

The employee dashboard offers easy access to our member's favourite features. Here, employees can quickly navigate to the part of the platform that they need. Brand colours and logos are displayed throughout.







# Claim History

Employees can easily monitor their claims history. Charts are displayed to show how much has been claimed. They'll also be able to view recent claims and check their status to see if they have been approved and paid.







# Digital Drug Card









# My Usage









## Plan Coverage



Say goodbye to paper booklets, employees can now quickly look up details about their coverage by reading the details in each section, or using our Al-powered lookup function.







### Employer

### Dashboard



Employers and admins have their own unique dashboard that gives them quick access to view employees, digital reports, digital invoices and more. The advisor brokerage's logo and colors are displayed throughout.





### Employer

# **Employees** |

Employers or admins can review all of their employees in one simple place. They can search employees by name, filter by division and quickly notify employees by push notification or email. They can also quickly edit employee information or add new employees.





### Employer

### Invoices