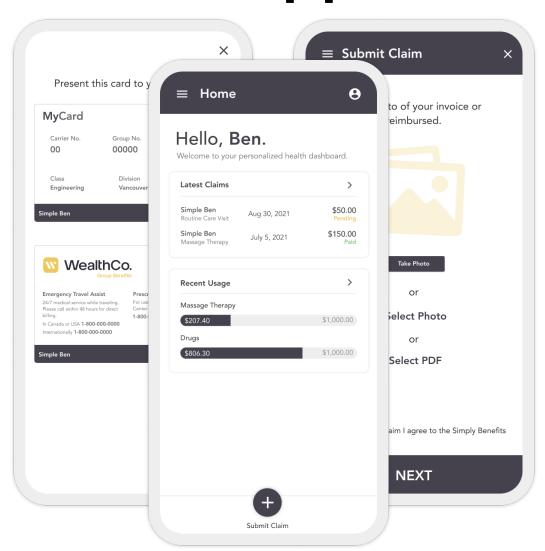

### **Dashboard**

The employee dashboard offers easy access to our member's favourite features. Here, employees can quickly navigate to the part of the platform that they need. Brand colours and logos are displayed throughout.

# Claim History

Employees can easily monitor their claims history. Charts are displayed to show how much has been claimed. They'll also be able to view recent claims and check their status to see if they have been approved and paid.

# Digital Drug Card

# My Usage