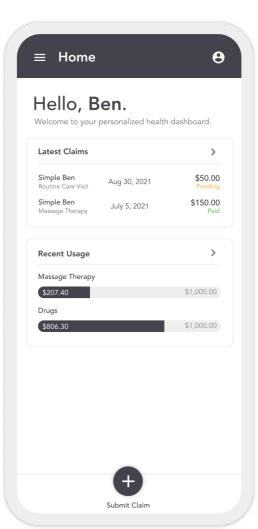

### **Dashboard**

The employee dashboard offers easy access to our member's favourite features. Here, employees can quickly navigate to the part of the platform that they need. Brand colours and logos are displayed throughout.

# Claim History

Employees can easily monitor their claims history. Charts are displayed to show how much has been claimed. They'll also be able to view recent claims and check their status to see if they have been approved and paid.