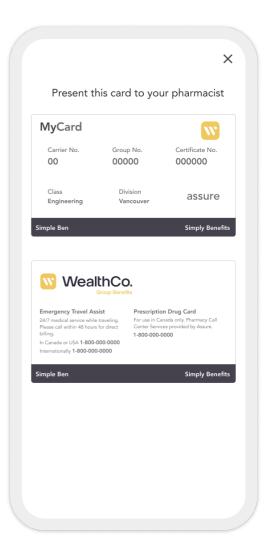

#### Colours

White label businesses will be able to customize their dashboard with their top three selected brand colours.



### Logos

Logos and other brand assets will be added to each dashboard page as a watermark, and on the top navigation bar as well as the drug card.

## Mobile App





### **Dashboard**

The employee dashboard offers easy access to our member's favourite features. Here, employees can quickly navigate to the part of the platform that they need. Brand colours and logos are displayed throughout.







# Claim History

Employees can easily monitor their claims history. Charts are displayed to show how much has been claimed. They'll also be able to view recent claims and check their status to see if they have been approved and paid.







# Digital Drug Card









# My Usage









## Plan Coverage



Say goodbye to paper booklets, employees can now quickly look up details about their coverage by reading the details in each section, or using our Al-powered lookup function.







### Employer

### Dashboard



Employers and admins have their own unique dashboard that gives them quick access to view employees, digital reports, digital invoices and more. The advisor brokerage's logo and colors are displayed throughout.





### Employer

# **Employees** |

Employers or admins can review all of their employees in one simple place. They can search employees by name, filter by division and quickly notify employees by push notification or email. They can also quickly edit employee information or add new employees.





### Employer

### Invoices