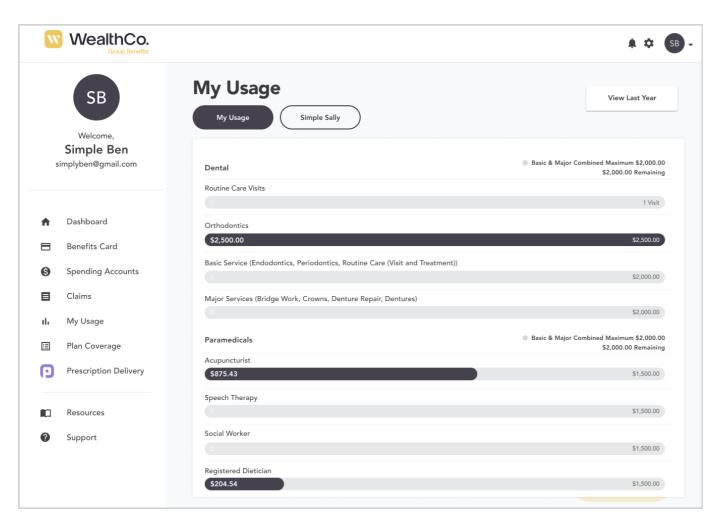

hite label businesses will be able to customize their dashboard with their top three selected brand colours.



### Logos

Logos and other brand assets will be added to each dashboard page as a watermark, and on the top navigation bar as well as the drug card.

## Mobile App





### **Dashboard**

The employee dashboard offers easy access to our member's favourite features. Here, employees can quickly navigate to the part of the platform that they need. Brand colours and logos are displayed throughout.







# Claim History

Employees can easily monitor their claims history. Charts are displayed to show how much has been claimed. They'll also be able to view recent claims and check their status to see if they have been approved and paid.







# Digital Drug Card









# My Usage









## Plan Coverage



Say goodbye to paper booklets, employees can now quickly look up details about their coverage by reading the details in each section, or using our Al-powered lookup function.







### Employer

### Dashboard



Employers and admins have their own unique dashboard that gives them quick access to view employees, digital reports, digital invoices and more. The advisor brokerage's logo and colors are displayed throughout.





### Employer

# **Employees** |

Employers or admins can review all of their employees in one simple place. They can search employees by name, filter by division and quickly notify employees by push notification or email. They can also quickly edit employee information or add new employees.





### Employer

### Invoices