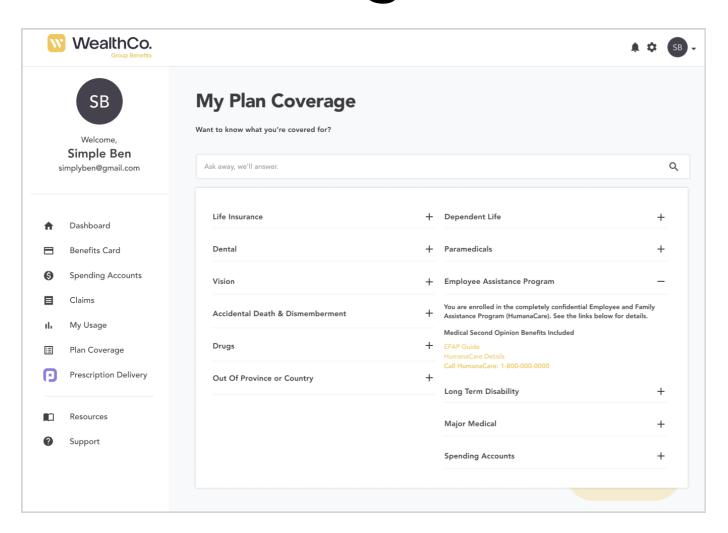

## Plan Coverage

Say goodbye to paper booklets, employees can now quickly look up details about their coverage by reading the details in each section, or using our Al-powered lookup function.