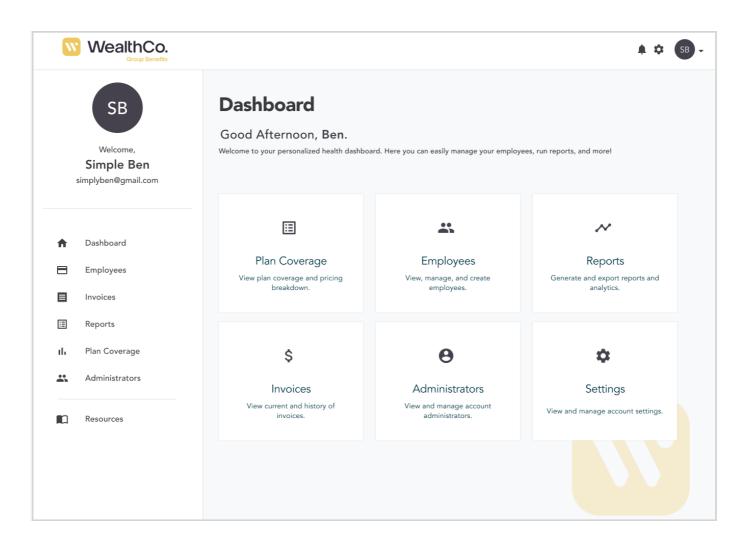

### Dashboard

Employers and admins have their own unique dashboard that gives them quick access to view employees, digital reports, digital invoices and more. The advisor brokerage's logo and colors are displayed throughout.