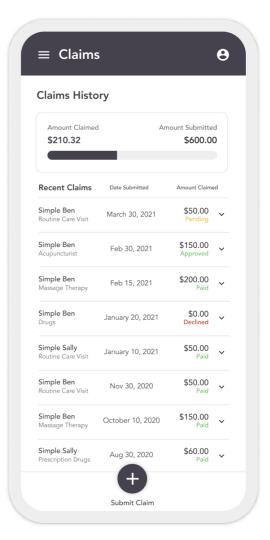

# Claim History

Employees can easily monitor their claims history. Charts are displayed to show how much has been claimed. They'll also be able to view recent claims and check their status to see if they have been approved and paid.