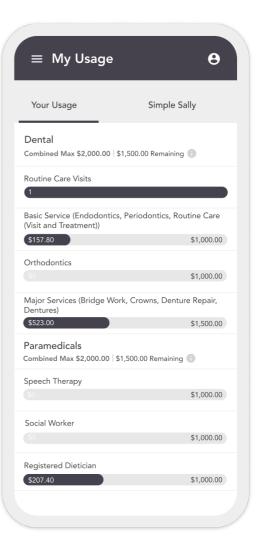

te label businesses will be able to customize their dashboard with their top three selected brand colours.



### Logos

Logos and other brand assets will be added to each dashboard page as a watermark, and on the top navigation bar as well as the drug card.

## Mobile App





### **Dashboard**

The employee dashboard offers easy access to our member's favourite features. Here, employees can quickly navigate to the part of the platform that they need. Brand colours and logos are displayed throughout.







# Claim History

Employees can easily monitor their claims history. Charts are displayed to show how much has been claimed. They'll also be able to view recent claims and check their status to see if they have been approved and paid.







# Digital Drug Card









# My Usage









## Plan Coverage



Say goodbye to paper booklets, employees can now quickly look up details about their coverage by reading the details in each section, or using our Al-powered lookup function.







### Employer

### Dashboard



Employers and admins have their own unique dashboard that gives them quick access to view employees, digital reports, digital invoices and more. The advisor brokerage's logo and colors are displayed throughout.





### Employer

# **Employees** |

Employers or admins can review all of their employees in one simple place. They can search employees by name, filter by division and quickly notify employees by push notification or email. They can also quickly edit employee information or add new employees.





### Employer

### Invoices