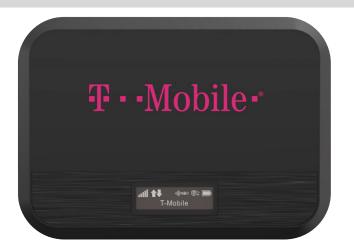

# HOTSPOT BUNDLE DEAL!

1499

with a New Approved Sell-With Activation on a \$25 or Higher Rate Plan

### Work, Learn & Stay Connected on the GO!

The Franklin T9 is a LTE Mobile Hotspot that simultaneously supports 15 device connections through built-in Wi-Fi AP. With advanced LTE technology and multi-band support, the T9 provides seamless wireless data connection whenever needed, wherever it goes. The OLED display with unique icons and text panel can provide easy-to-recognize device service status to customers. The stylish pocket-sized and semi-rugged design makes it easy for customers to carry it around anywhere.