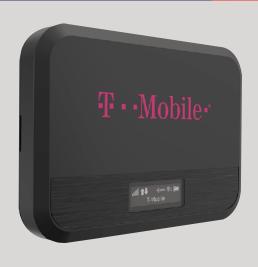

# HOTSPOT BUNDLE DEAL!

1499

with a New Approved Sell-With Activation on a \$25 or Higher Rate Plan

### Work, Learn & Stay Connected on the GO!

The Franklin T9 is a LTE Mobile Hotspot that simultaneously supports 15 device connections through built-in Wi-Fi AP. With advanced LTE technology and multi-band support, the T9 provides seamless wireless data connection whenever needed, wherever it goes. The OLED display with unique icons and text panel can provide easy-to-recognize device service status to customers. The stylish pocket-sized and semi-rugged design makes it easy for customers to carry it around anywhere.