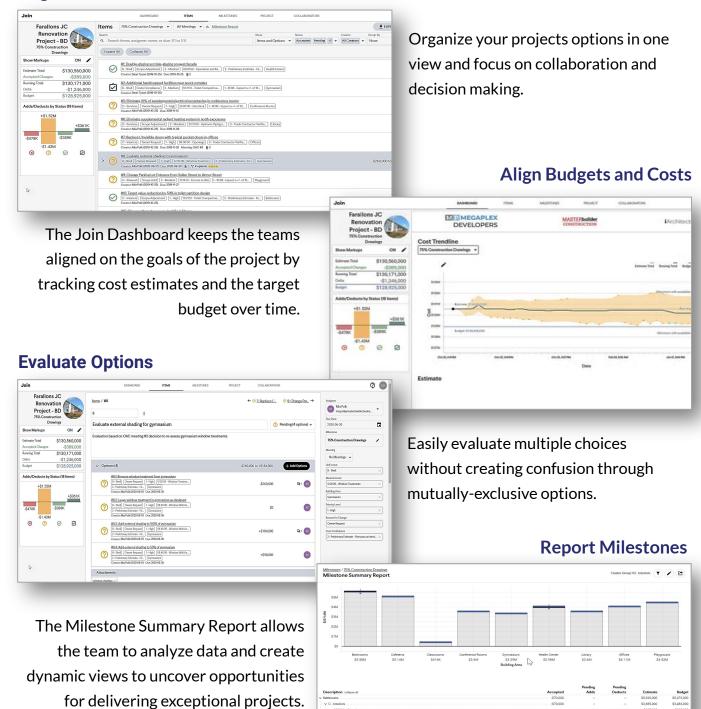

## Join platform

Understand the options available to reach project goals through data visualization.

#### **Organize for Collaboration**