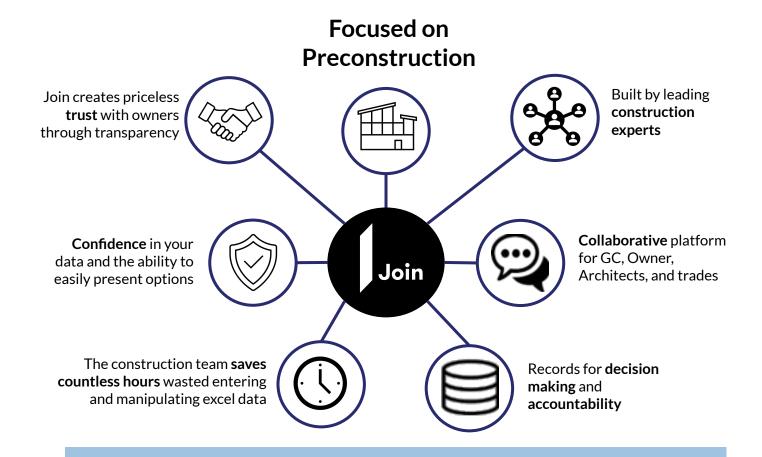

### The Join Advantage

Join transforms the preconstruction experience by enabling the entire project team to drive decisions through shared information and real-time communication.