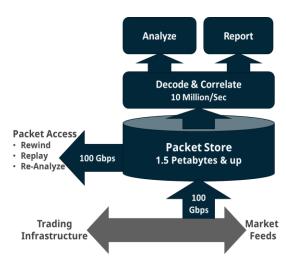

#### 100 Gbps Trading & Market Data Intelligence Hub

Axellio® and Packets2Disk provide a complete solution capable of capturing traffic at 100 Gbps with no loss at nano-second accuracy, decoding and correlating 10 million transactions per second, storing both packet and analysis data for detailed historical and real-time analysis and reporting.

Our solution makes an entire trading day traffic available at high speed from disk at up to 100 Gbps. And streaming the timestamped traffic directly from the disk to your existing analysis infrastructure protects you from data loss due to traffic spikes.

#### PacketXpress® Network Visibility Hub

Axellio's PacketXpress is a high-density, high-performance storage and analysis platform that provides sustained, no-loss capture up to 100 Gbps via various high-speed ethernet interfaces. It can also provide sustained 100 Gbps real-time data analysis and traffic distribution from disk to other onboard or offboard analysis applications without impacting capture performance. The unique capability of simultaneous, high-speed read and write at high intake speed with no impact on the capture performance allows for reliable analysis. Furthermore, rather than requiring racks of equipment, PacketXpress is a single box, 2U solution.

## High Performance Capture and Analytics for Financial Markets

- 100 Gbps sustained, no-loss capture to disk
- 100 Gbps data read-access and distribution from disk
- 10 Million per second trading and analytics performance
- 1.5 Petabyte storage raw, 2X with compression
- Superior price-performance in a small, 2U formfactor