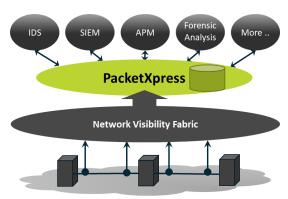

#### PacketXpress – Integrated Financial, Trading, and Security Surveillance

PacketXpress® is an application-agnostic, open platform that provides many APIs to integrate with your current solutions, avoiding costly and complex upgrades.

Therefore, PacketXpress can also monitor your traffic for security threat detection and response and leverage your existing monitoring infrastructure, whether it operates on physical or virtual platforms. Axellio offers vertically integrated, end-to-end finance and security solutions and professional services for a comprehensive portfolio designed for security workflow efficiency and cost-effectiveness optimized for your team, environment, and security objectives.