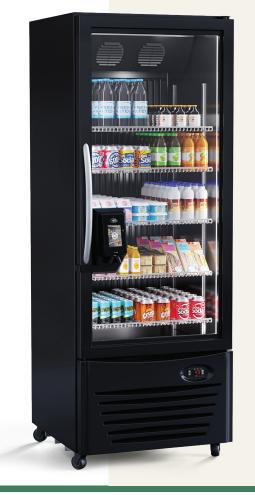

## Think Fresh. Think Anywhere. Think SMART COOLER.

With the controlled access PicoCooler Breeze, you can give customers the self-service options they want, combined with the security your business needs.

# The 365 PicoCooler Breeze provides grab-and-go options to a wide variety of locations.