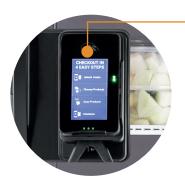

### PicoCooler:

Now with automated product recognition

Make your customer purchasing process a

**BREEZE** 

ACCESS COOLER VIA PAYMENT METHOD

OPEN THE COOLER, GRAB YOUR ITEM(S)

CLOSE THE COOLER DOOR AND ENJOY!