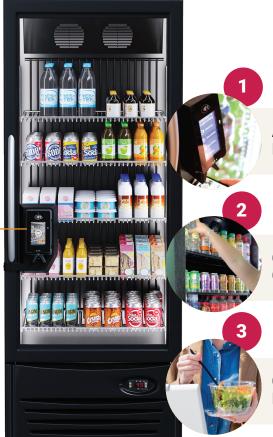

### PicoCooler:

Now with automated product recognition

Make your customer purchasing process a

**BREEZE** 

ACCESS COOLER VIA PAYMENT METHOD

OPEN THE COOLER, GRAB YOUR ITEM(S)

CLOSE THE COOLER DOOR AND ENJOY!