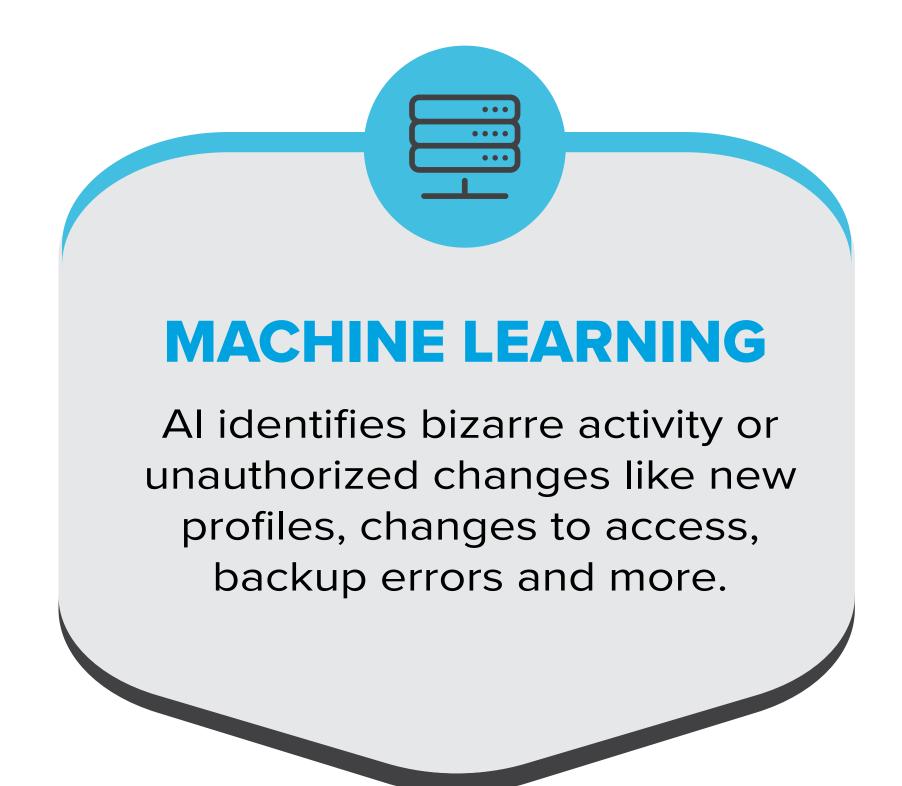

### 24/7 VISIBILITY

#### More Than Software

Other security solutions are just software with single-point functionality. Unitrends is a physical device that integrates with your data center, automatically syncing your appliance to the cloud. Cloud backups are automatic and included with the solution.