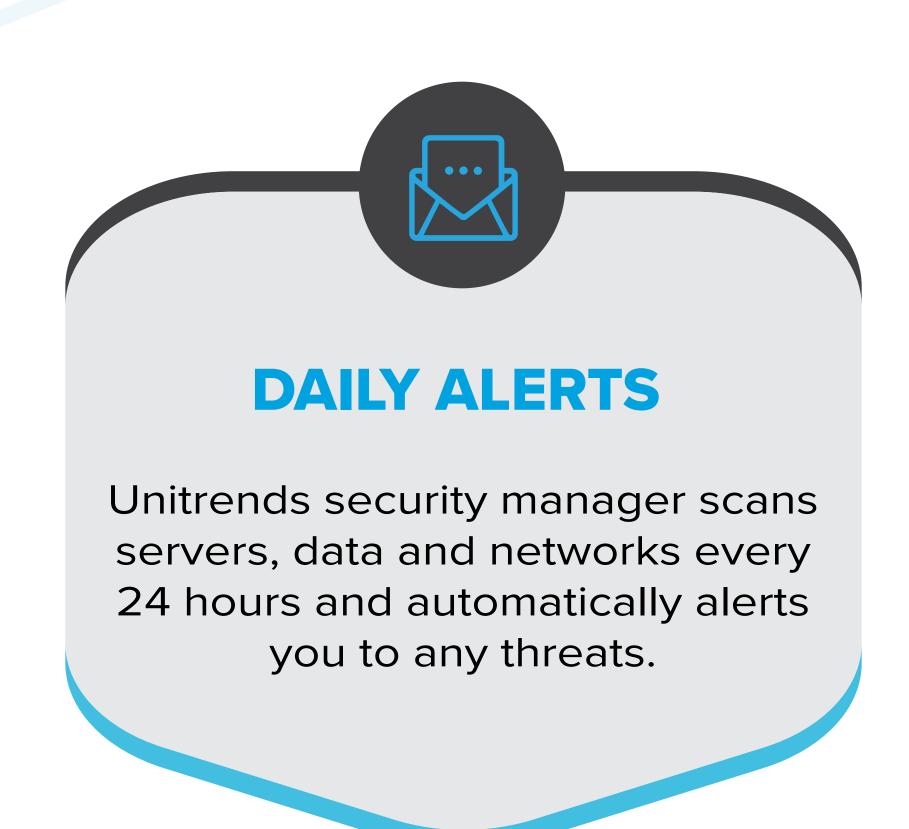

### 24/7 VISIBILITY

#### More Than Software

Other security solutions are just software with single-point functionality. Unitrends is a physical device that integrates with your data center, automatically syncing your appliance to the cloud. Cloud backups are automatic and included with the solution.