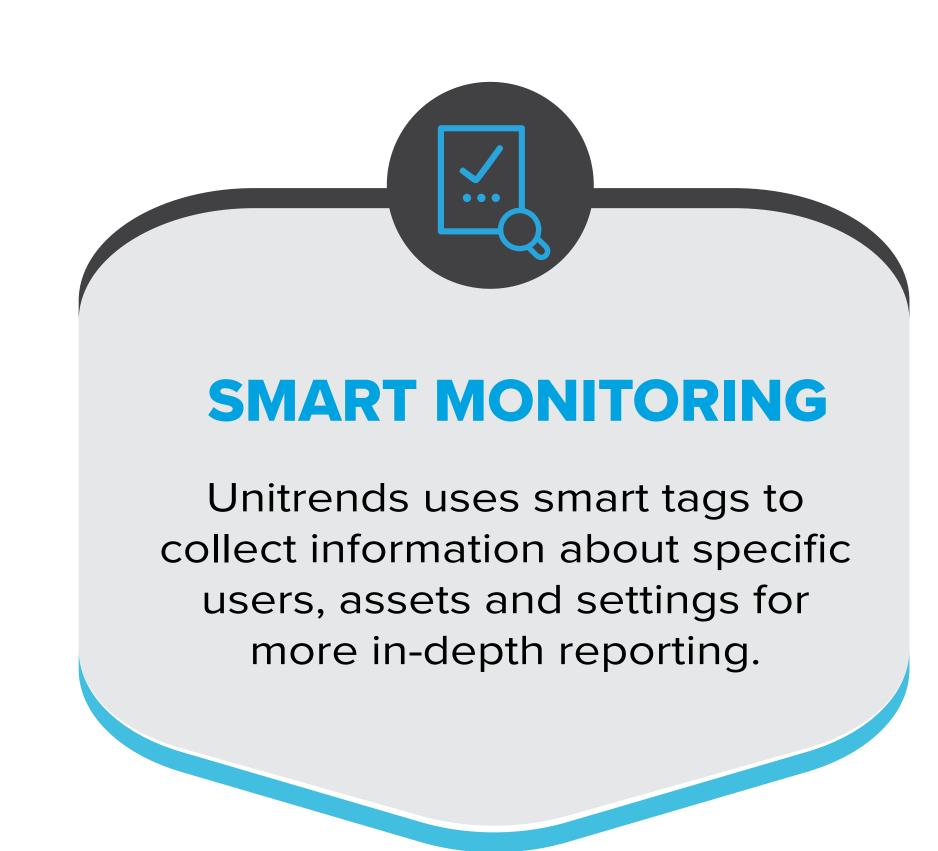

### 24/7 VISIBILITY

#### More Than Software

Other security solutions are just software with single-point functionality. Unitrends is a physical device that integrates with your data center, automatically syncing your appliance to the cloud. Cloud backups are automatic and included with the solution.