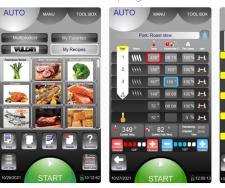

### **AUTO**

TCM61

TCM101

TCM102

Gas or Electric

Gas or Electric

Gas or Electric

00:11

Pre-programmed ease

- Customizable interfaces show only the settings that matter to your kitchen. Simplify screens to simplify workflow