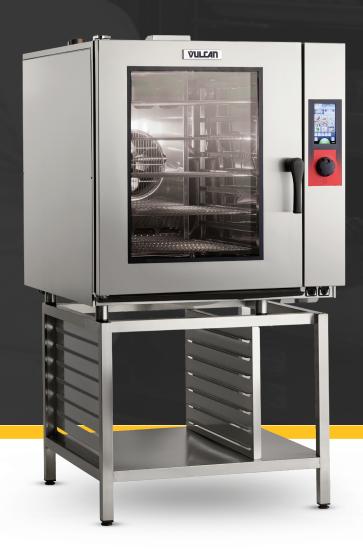

# TCM SERIES COMBIOVENS

EASY COOKING. EFFORTLESS CLEANING.

Simplicity for entry-level users? Yes. Full control for skilled chefs? Yes again. How about a self-cleaning feature and a choice of sizes to perfectly complete your Vulcan kitchen? You know the answer.

## TCM SERIES COMBIOVENS

### What sets the TCM Combi Oven apart?

### **EXCLUSIVE GRAB-AND-GO RACKS**

6 Half

10 Half

10 Full

♣ 374<sup>r</sup>

PAN SIZE ACCOMMODATION (6) 12" x 20" or (6) 18" x 13" (10) 12" x 20" or (10) 18" x 13" (20) 12" x 20" or (10) 18" x 26"

Allow ease of access and help mitigate against burns