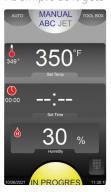

### MANUAL: ABC & JET

As simple as it gets

- Exclusive ABC interface lets operators cook in combi with confidence
- JET interface gives full control over all combi settings