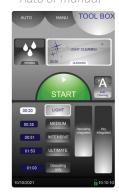

### **CLEANING**

Auto or manual

- AUTO CLEANING: Water recirculation using non-proprietary liquid detergent
- AUTO DELIME: Non-proprietary liquid de-scaler