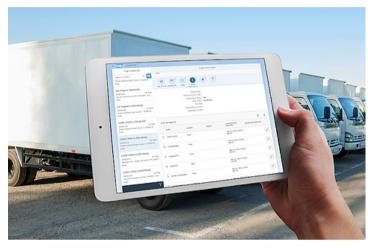

### Novigo Your Supply Chain Innovation Partner

implementations

Partner

The Smart Track App is an Event Management Solution that helps track shipments in real-time. The Novigo Smart Track App lets you know the exact location of your shipment and status with real-time reporting of events across the supply chain. It is a FIORI-based app that can be used on any smart device.

#### **The Innovative Solution**

The Smart Track App is a smart device app that is convenient and accessible to every user throughout the supply chain. It allows all users to report the status of planned milestones, in a simple and easy way. This revolutionary app can leverage the smart device features fully integrated with the native application and makes geolocation, signature, and picture capturing seamless and simple.

#### With the Novigo Smart Track App you get

**Real-time Shipment Status** Real-time tracking and status of the execution of shipments

**Enhanced info on optimized routes** Display stops of optimized routes from TM