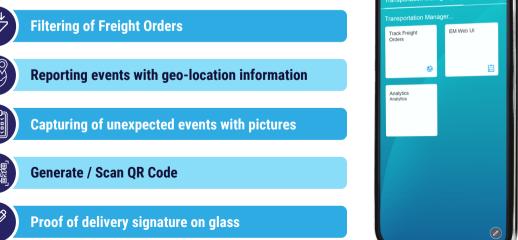

## The Fiori App: Novigo add-ons

arks or registered trademarks of SAP AG in Germany and/or other countries. Other companies and products mentioned herein may be the trademarks of their respective owners. Data contained in this document serves informational purposes only, without representation or warranty of any kind, and Novigo shall not be liable for errors and omissions with respect to the materials.

#### With the Novigo Smart Track App you get

**Real-time Shipment Status** Real-time tracking and status of the execution of shipments

**Enhanced info on optimized routes** Display stops of optimized routes from TM

Accurate Geospatial data Integration with Google Maps<sup>™</sup>

**Enhanced User Experience** User-friendly interface

**Smart device compatibility** Access execution visibility data with convenience anywhere and anytime