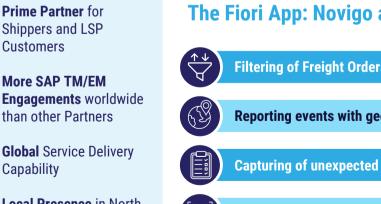

## The Fiori App: Novigo add-ons

arks or registered trademarks of SAP AG in Germany and/or other countries. Other companies and products mentioned herein may be the trademarks of their respective owners. Data contained in this document serves informational purposes only, without representation or warranty of any kind, and Novigo shall not be liable for errors and omissions with respect to the materials.

#### With the Novigo Smart Track App you get

**Real-time Shipment Status** Real-time tracking and status of the execution of shipments

**Enhanced info on optimized routes** Display stops of optimized routes from TM

Accurate Geospatial data Integration with Google Maps<sup>™</sup>

**Enhanced User Experience** User-friendly interface

**Smart device compatibility** Access execution visibility data with convenience anywhere and anytime