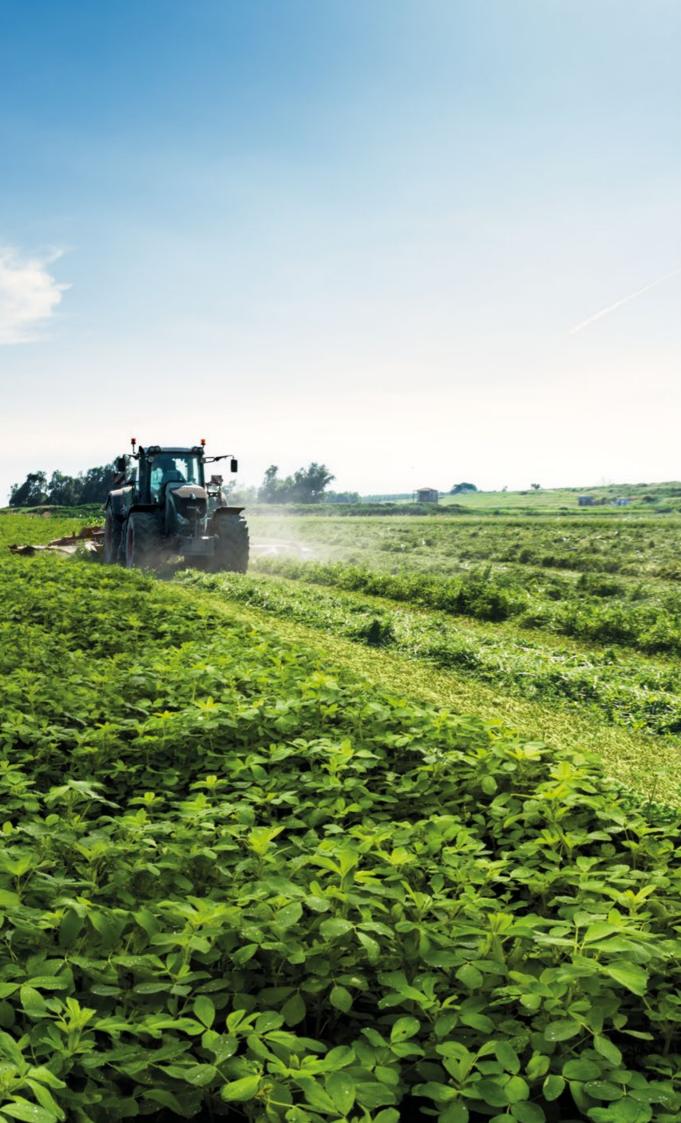

#### PRODUCTION AREA

FOR 60 YEARS
WE HAVE BEEN PRODUCING ALFALFA
AND FORAGES IN OUR TERRITORY
LOCATED IN PO VALLEY,

THE MOST ITALIAN FERTILE AREA.

SKY EARTH + WATER

WE GROW OUR **HIGH-GRADE ALFALFA**, SUITABLE FOR DAIRY LIVESTOCK, COW, SHEEP, GOAT, CAMEL AS WELL AS ANIMAL FEED.

FORTE ALFALFA IS HIGH IN PROTEIN, BETA-CAROTENE, CALCIUM, VITAMIN B, VITAMIN C, VITAMIN D AND K.