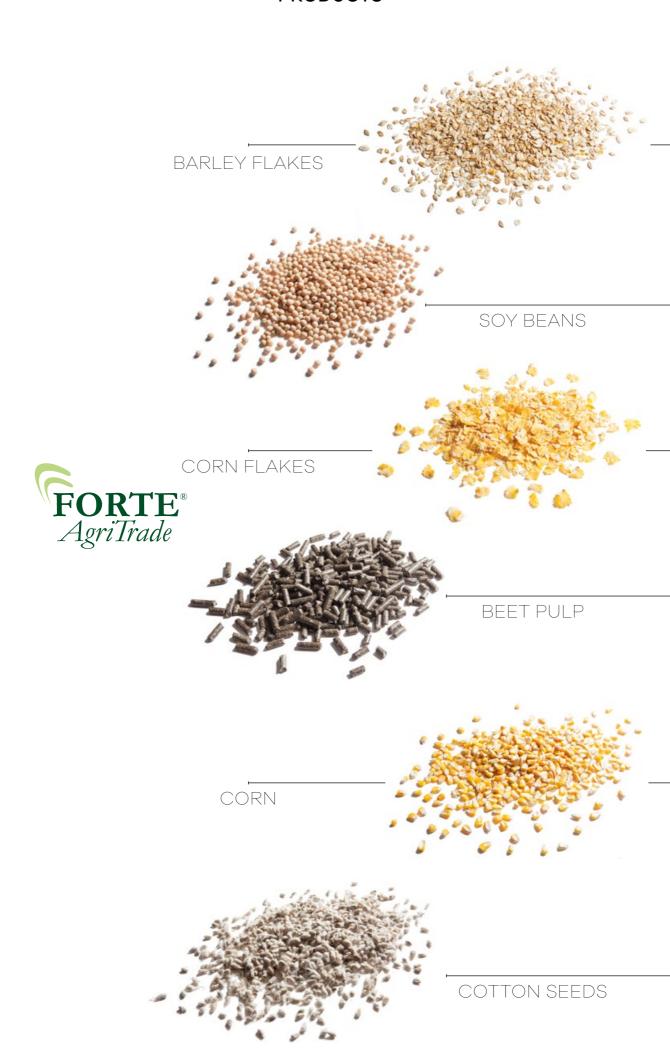

SEEDS



PRODUCTION







LONG-LIFE



#### PRODUCTION AREA

FOR 60 YEARS
WE HAVE BEEN PRODUCING ALFALFA
AND FORAGES IN OUR TERRITORY
LOCATED IN PO VALLEY,

THE MOST ITALIAN FERTILE AREA.

SKY EARTH + WATER

















#### PRODUCTS LONG-LIFE



dal 1962







## **PRODUCTS**













# BALANCING **ANIMAL WELFARE**AND **NUTRITIONAL PERFORMANCE**, WE WORK IN A PROACTIVE WAY WITH OUR CLIENTS TO SUPPLY THE BEST AND OPTIMAL FORAGE.

THIS PROGRAM PROVIDES SUPPORT TO FARMERS AND HELP THEM TO REACH THE MAXIMUM EFFICIENCY.

WE GROW OUR **HIGH-GRADE ALFALFA**, SUITABLE FOR DAIRY LIVESTOCK, COW, SHEEP, GOAT, CAMEL AS WELL AS ANIMAL FEED.

FORTE ALFALFA IS HIGH IN PROTEIN, BETA-CAROTENE, CALCIUM, VITAMIN B, VITAMIN C, VITAMIN D AND K.

AVAILABLE IN BALES, PELLETS AND CUBES.





## **CERTIFICATIONS**

## THE ONLY ALFALFA VALIDATED BY 6 INTERNATIONAL CERTIFICATION

## INCLUDING ISO 11381

FULL TRACEABILITY ALONG THE ENTIRE CHAIN

100% ITALIAN ORIGIN 100% PURE ALFALFA



























### **PRODUCTION**

50.000 TONS/YEAR



FORAGE
PRODUCTION AREA
VENETO
FINIT T