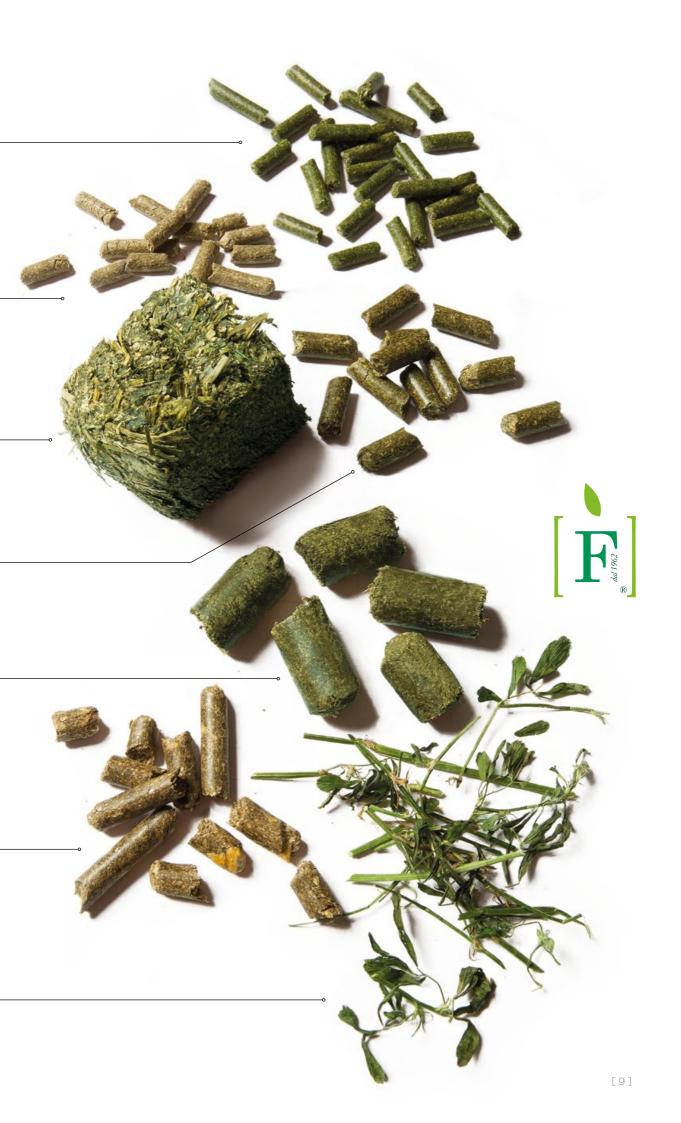

SEEDS



PRODUCTION







LONG-LIFE



#### PRODUCTION AREA

FOR 60 YEARS
WE HAVE BEEN PRODUCING ALFALFA
AND FORAGES IN OUR TERRITORY
LOCATED IN PO VALLEY,

THE MOST ITALIAN FERTILE AREA.

SKY EARTH + WATER

















#### PRODUCTS LONG-LIFE



dal 1962







## **PRODUCTS**













# BALANCING **ANIMAL WELFARE**AND **NUTRITIONAL PERFORMANCE**, WE WORK IN A PROACTIVE WAY WITH OUR CLIENTS TO SUPPLY THE BEST AND OPTIMAL FORAGE.

THIS PROGRAM PROVIDES SUPPORT TO FARMERS AND HELP THEM TO REACH THE MAXIMUM EFFICIENCY.

WE GROW OUR **HIGH-GRADE ALFALFA**, SUITABLE FOR DAIRY LIVESTOCK, COW, SHEEP, GOAT, CAMEL AS WELL AS ANIMAL FEED.

FORTE ALFALFA IS HIGH IN PROTEIN, BETA-CAROTENE, CALCIUM, VITAMIN B, VITAMIN C, VITAMIN D AND K.

AVAILABLE IN BALES, PELLETS AND CUBES.





## **CERTIFICATIONS**

## THE ONLY ALFALFA VALIDATED BY 6 INTERNATIONAL CERTIFICATION

## INCLUDING ISO 11381

FULL TRACEABILITY ALONG THE ENTIRE CHAIN

100% ITALIAN ORIGIN 100% PURE ALFALFA



























### **PRODUCTION**

50.000 TONS/YEAR



FORAGE
PRODUCT