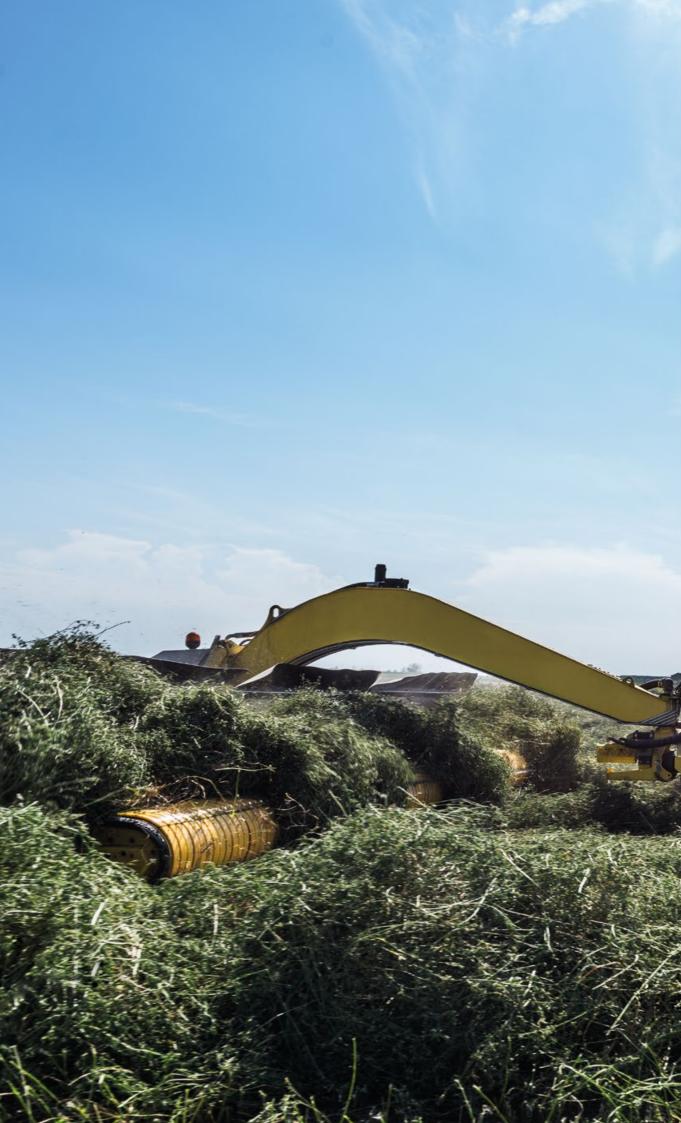

#### PRODUCTION AREA

FOR 60 YEARS
WE HAVE BEEN PRODUCING ALFALFA
AND FORAGES IN OUR TERRITORY
LOCATED IN PO VALLEY,

THE MOST ITALIAN FERTILE AREA.

SKY EARTH + WATER

### **PRODUCTION**

50.000 TONS/YEAR

FORAGE
PRODUCTION AREA
VENETO
FINIT TO BOMAGNA

EMILIA ROMAGNA 100% ITALIAN ORIGIN

4.000 HA HARVESTING SURFACE

3 PROCESSING PRODUCTION PLANTS

40
OPERATORS
ALONG THE ENTIRE
SUPPLY CHAIN