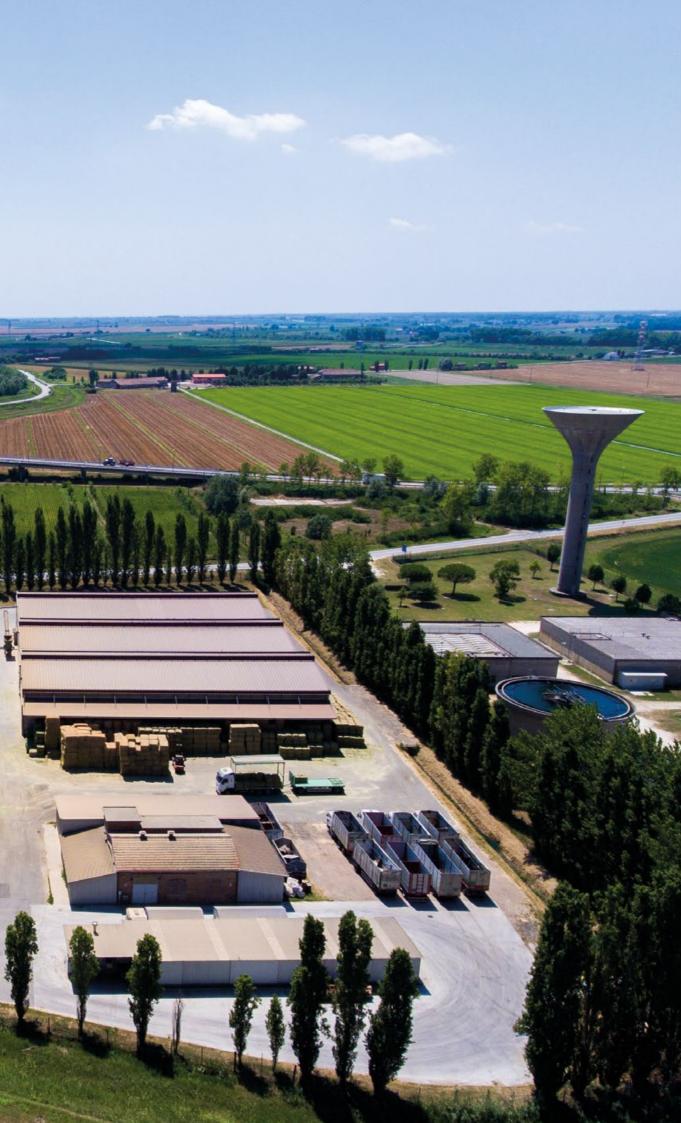

### **PRODUCTION**

50.000 TONS/YEAR

FORAGE
PRODUCTION AREA
VENETO
FINIT TO BOMAGNA

EMILIA ROMAGNA 100% ITALIAN ORIGIN

4.000 HA HARVESTING SURFACE

3 PROCESSING PRODUCTION PLANTS

40
OPERATORS
ALONG THE ENTIRE
SUPPLY CHAIN

## PROCESS PLANT