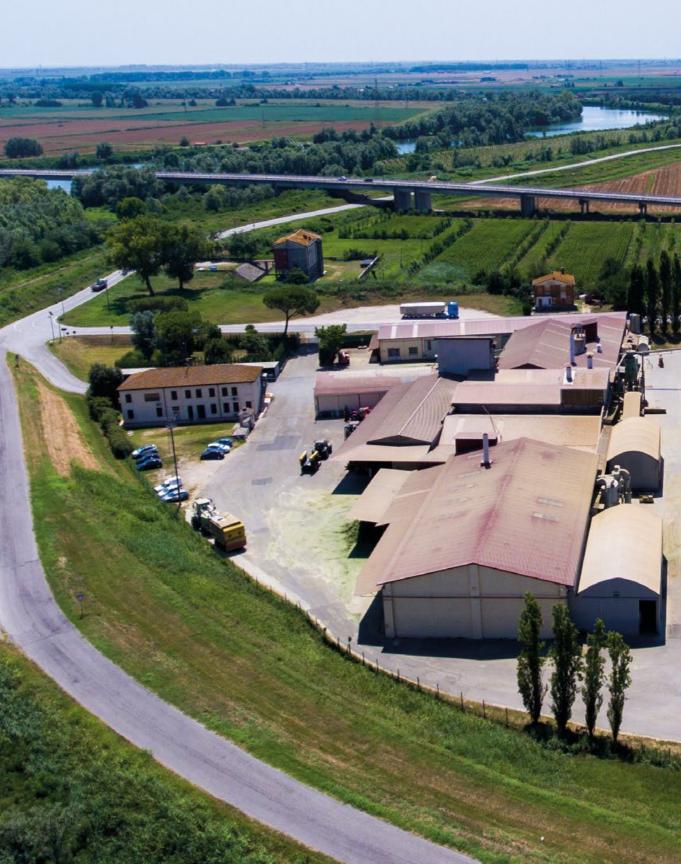

#### PRODUCTION AREA

FOR 60 YEARS
WE HAVE BEEN PRODUCING ALFALFA
AND FORAGES IN OUR TERRITORY
LOCATED IN PO VALLEY,

THE MOST ITALIAN FERTILE AREA.

SKY EARTH + WATER

### **PRODUCTION**

50.000 TONS/YEAR

FORAGE
PRODUCTION AREA
VENETO
FINIT TO BOMAGNA

EMILIA ROMAGNA 100% ITALIAN ORIGIN

4.000 HA HARVESTING SURFACE

3 PROCESSING PRODUCTION PLANTS

40
OPERATORS
ALONG THE ENTIRE
SUPPLY CHAIN