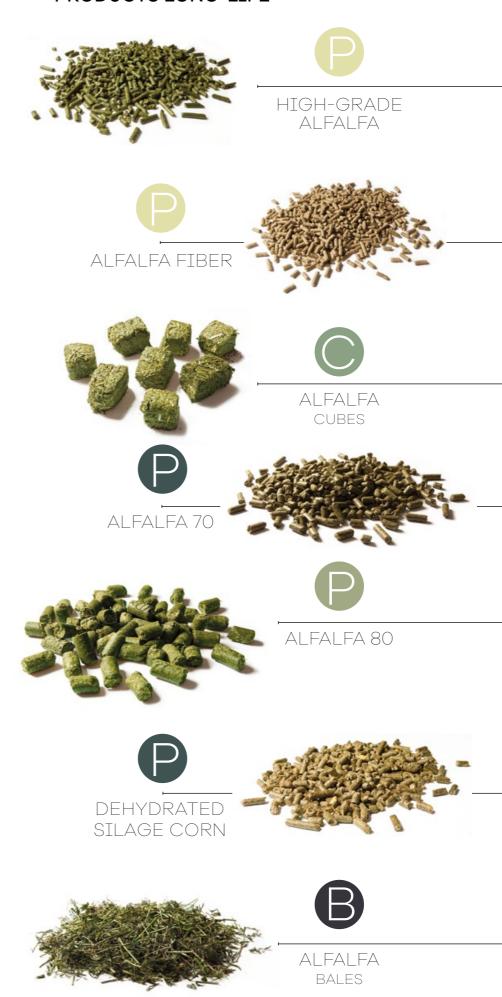

SEEDS



PRODUCTION







LONG-LIFE



#### PRODUCTION AREA

FOR 60 YEARS
WE HAVE BEEN PRODUCING ALFALFA
AND FORAGES IN OUR TERRITORY
LOCATED IN PO VALLEY,

THE MOST ITALIAN FERTILE AREA.

SKY EARTH + WATER

















#### PRODUCTS LONG-LIFE



dal 1962







## **PRODUCTS**













# BALANCING **ANIMAL WELFARE**AND **NUTRITIONAL PERFORMANCE**, WE WORK IN A PROACTIVE WAY WITH OUR CLIENTS TO SUPPLY THE BEST AND OPTIMAL FORAGE.

THIS PROGRAM PROVIDES SUPPORT TO FARMERS AND HELP THEM TO REACH THE MAXIMUM EFFICIENCY.

WE GROW OUR **HIGH-GRADE ALFALFA**, SUITABLE FOR DAIRY LIVESTOCK, COW, SHEEP, GOAT, CAMEL AS WELL AS ANIMAL FEED.

FORTE ALFALFA IS HIGH IN PROTEIN, BETA-CAROTENE, CALCIUM, VITAMIN B, VITAMIN C, VITAMIN D AND K.

AVAILABLE IN BALES, PELLETS AND CUBES.





## **CERTIFICATIONS**

## THE ONLY ALFALFA VALIDATED BY 6 INTERNATIONAL CERTIFICATION

## INCLUDING ISO 11381

FULL TRACEABILITY ALONG THE ENTIRE CHAIN

100% ITALIAN ORIGIN 100% PURE ALFALFA



























### **PRODUCTION**

50.000 TONS/YEAR



FO