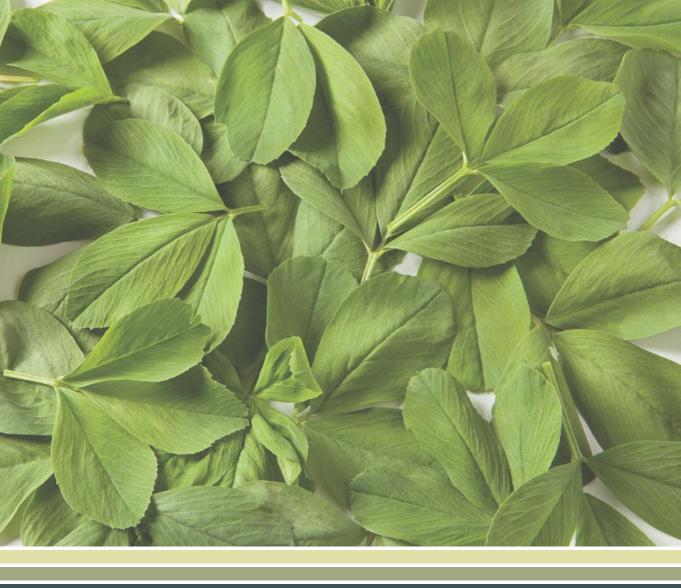

WE GROW OUR **HIGH-GRADE ALFALFA**, SUITABLE FOR DAIRY LIVESTOCK, COW, SHEEP, GOAT, CAMEL AS WELL AS ANIMAL FEED.

FORTE ALFALFA IS HIGH IN PROTEIN, BETA-CAROTENE, CALCIUM, VITAMIN B, VITAMIN C, VITAMIN D AND K.

AVAILABLE IN BALES, PELLETS AND CUBES.