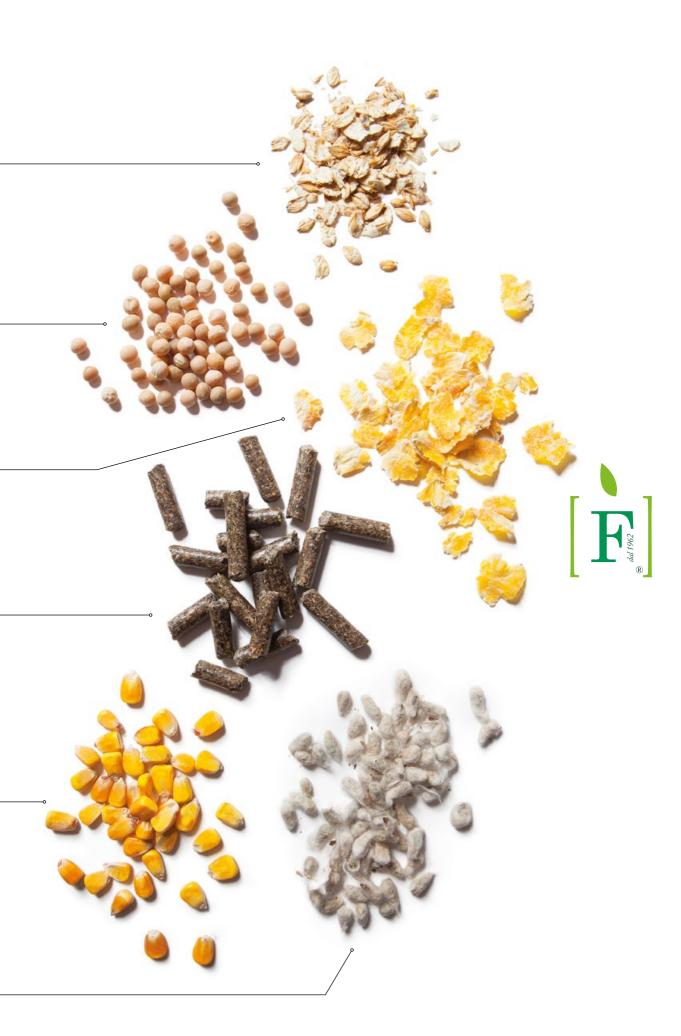

SEEDS



PRODUCTION







LONG-LIFE



#### PRODUCTION AREA

FOR 60 YEARS
WE HAVE BEEN PRODUCING ALFALFA
AND FORAGES IN OUR TERRITORY
LOCATED IN PO VALLEY,

THE MOST ITALIAN FERTILE AREA.

SKY EARTH + WATER

















#### PRODUCTS LONG-LIFE



dal 1962







## **PRODUCTS**













# BALANCING **ANIMAL WELFARE**AND **NUTRITIONAL PERFORMANCE**, WE WORK IN A PROACTIVE WAY WITH OUR CLIENTS TO SUPPLY THE BEST AND OPTIMAL FORAGE.

THIS PROGRAM PROVIDES SUPPORT TO FARMERS AND HELP THEM TO REACH THE MAXIMUM EFFICIENCY.

WE GROW OUR **HIGH-GRADE ALFALFA**, SUITABLE FOR DAIRY LIVESTOCK, COW, SHEEP, GOAT, CAMEL AS WELL AS ANIMAL FEED.

FORTE ALFALFA IS HIGH IN PROTEIN, BETA-CAROTENE, CALCIUM, VITAMIN B, VITAMIN C, VITAMIN D AND K.

AVAILABLE IN BALES, PELLETS AND CUBES.





## **CERTIFICATIONS**

## THE ONLY ALFALFA VALIDATED BY 6 INTERNATIONAL CERTIFICATION

## INCLUDING ISO 11381

FULL TRACEABILITY ALONG THE ENTIRE CHAIN

100% ITALIAN ORIGIN 100% PURE ALFALFA



























### **PRODUCTION**

50.000 TONS/YEAR



FORAGE
PRODUCTION AREA
VENETO
FINIT TO