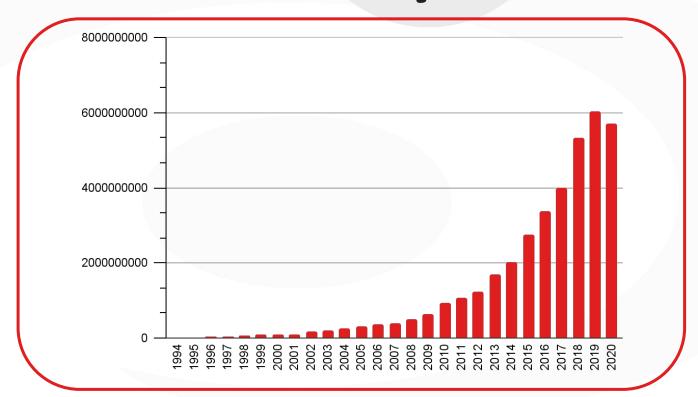

Guadalupe,</b><br><b>N.L.</b> as the first sheet feeder in Mexico.                                         | Construction of the Guadalajara <b>Box Plant</b> and start-up of the Guadalajara <b>Corrugated Plant</b> . | 2019 |
| / | Paper Plant, machine number 1, begins operations                                                                                               | Start-up of the <b>Corrugated Plant</b> in Ciudad<br>Juarez.                                               | 2021 |
|   |                                                                                                                                                |                                                                                                            |      |

T.

# AVERAGE ANNUAL SALES GROWTH