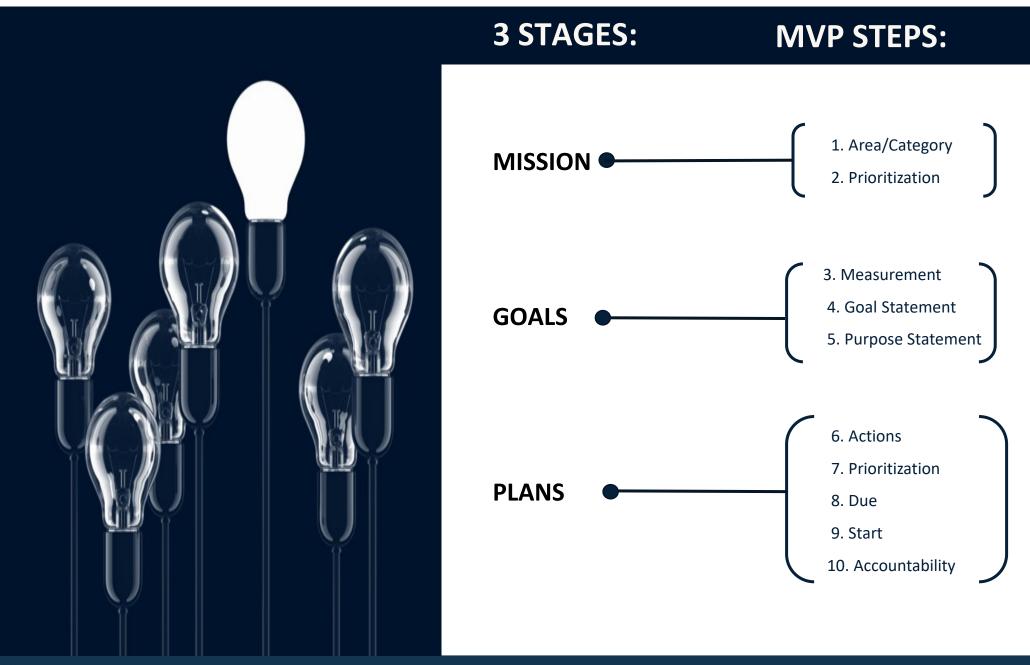

### **MVP Workshop Success Formula Instructions**

1. Area/Category: Choose

Prioritization:
 Assign priority # to each selection
 (1 being the highest)

3. Measurement: Decide how progress will be measured

4. Goal Statement: Declare your intention

5. Purpose Statement: Define why this goal is important

6. Action: List relevant Action Items required to achieve the goal

7. Prioritization:
Assign each Action
Item a Priority #
(1 being the highest)

8. Due: Set a Deadline for completion

9. Start: Set a Start-line date for commencement

arootah.com/thanks

10. Accountability: Identify an Accountability strategy

Areas / Categories of the Personal Domain