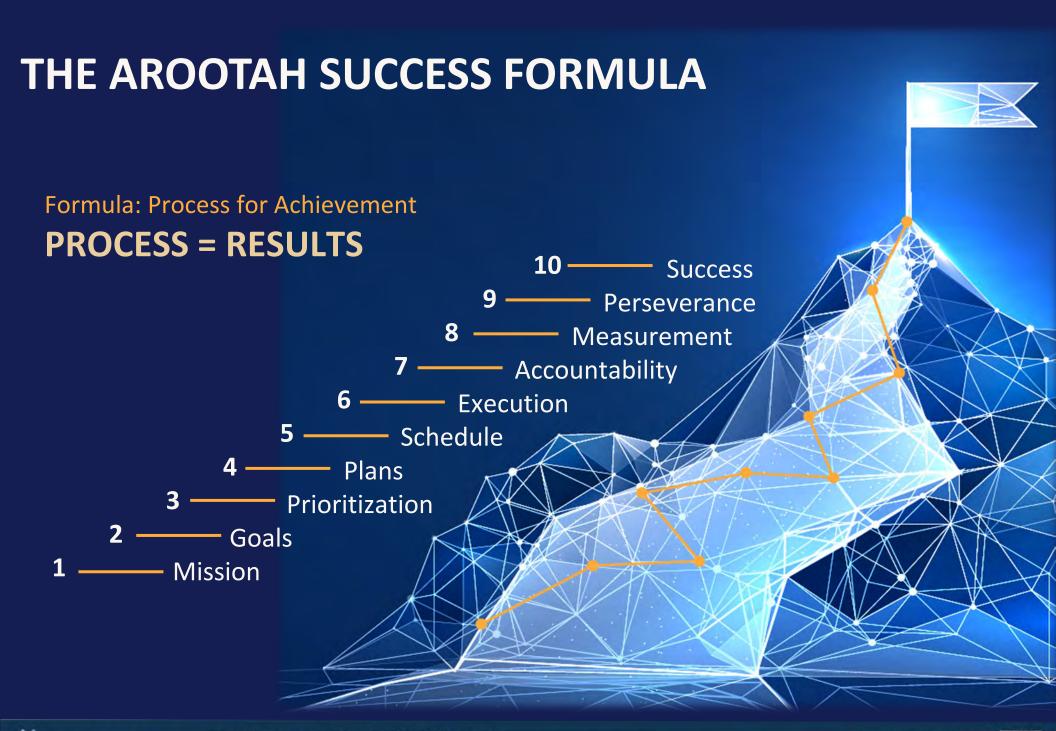

### Success Formula MVP Workshop Success Formula

### **MVP Workshop Success Formula Instructions**

1. Area/Category: Choose

Prioritization:
 Assign priority # to each selection
 (1 being the highest)

3. Measurement: Decide how progress will be measured

4. Goal Statement: Declare your intention

5. Purpose Statement: Define why this goal is important

6. Action: List relevant Action Items required to achieve the goal

7. Prioritization:
Assign each Action
Item a Priority #
(1 being the highest)

8. Due: Set a Deadline for completion

9. Start: Set a Start-line date for commencement

arootah.com/thanks

10. Accountability: Identify an Accountability strategy

Areas / Categories of the Personal Domain