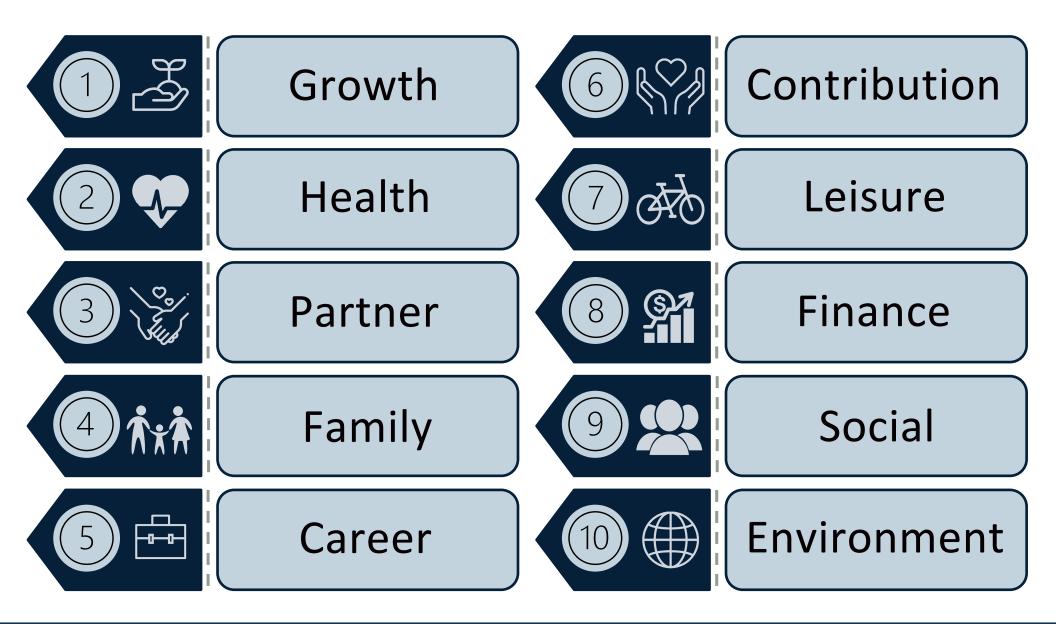

### **Personal Areas**

### **Personal Areas Descriptions**

### AREAS DESCRIPTION

Growth

The desire to develop positive states of consciousness. This includes strengthening behaviors, habits, and capabilities to unlock potential. May include spiritual growth.

Health

The physical, mental, and social wellbeing of a person. This includes prioritizing disease prevention and longevity measures such as nutrition, sleep, and exercise

**Partner** 

The individual who has established an intimate relationship with another. This person has a significant influence on someone's perspective, behaviors, and communication.

**Family** 

The network of people who play a critical role in supporting one another. These relationships are bound by commitments, obligations, and the desire for familial wellbeing.

Career

The occupation a person undertakes to learn, advance, and progress one's lifework. This ideally synergizes one's passions and skills to contribute to the greater good.

Contribution

The act of giving something with no expectation of return. This consists of the actions a person takes with their time, energy, and money to help others or to support a cause.

Leisure

The freedom from work or personal demands. This time consists of pursuing hobbies, interests, relationships, creativity, fun, renewal, rejuvenation, and relaxation.

**Finance** 

The means that gives an individual freedom to live the way they want. This consists of the management of money via budgeting, planning, savings, investments, and security.

**Social** 

The network of interpersonal relationships in personal and professional life. This complex web can greatly influence one's perspective, behaviors, habits, and mindset.

**Environment** 

The aggregate of social and cultural conditions that influence a person or community. This ideally consists of circumstances that nourish and support an individual to grow.