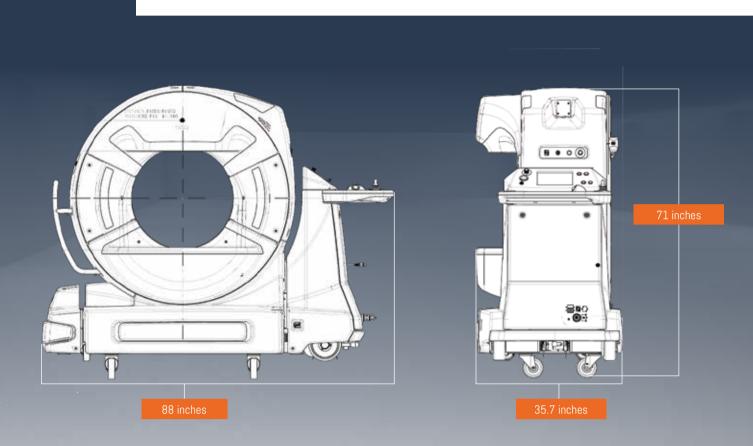

# **Dimensions**

Length: 88 inches | Width: 35.7 inches | Height: 71 inches

Weight: 1689.47 lbs