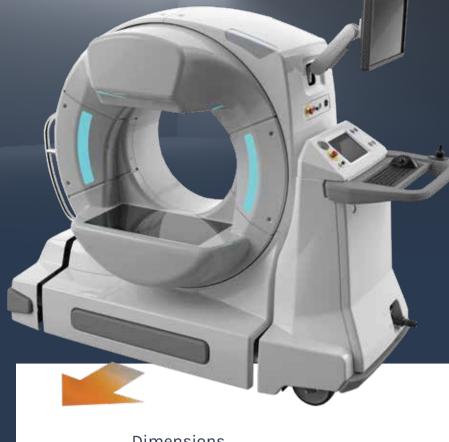

### Mobile A motorized wheel platform with a camera allows one technician to easily maneuver

Specifications

the imaging platform through hallways, standard-sized doors, and into elevators.

### Compact The asymmetrical design and compact form factor allow SeeFactor CT3 to turn

almost any space into an imaging room.

### Detector and source reside outside of the bore allowing for additional imaging, patient comfort, and interventional workspace. Self-indexing capable and equipped with an on-board

Flexible & Efficient

swiveling console. Capable of providing both hard and soft tissue diagnostic images in 2D & 3D with resolution as high as 100 microns.

Design