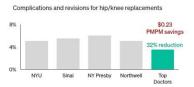

rner uses these metrics to identify Top Doctors that are high quality while also delivering significantly lower costs



### garner

Garner is a simple plan addition that helps employers get more care to the highest quality doctors nearby without requiring a change in network or carrier.

5-10%+ plan level savings

Lower employee out-of-pocket

Works for fullyand self insured plans

### Garner makes it easy to find Top Doctors via search or chat







Garner administers an HRA-based incentive account that covers employee out-of-pocket for engaged members seeing

Use Garner to find a Top Doctor

+

Get carefrom Top Doctor

=

Garner HRA covers member medical bills



a Top Doctor



# CALL to ACTION

action is the key to all success

### TRANSPARENT HEALTH BENEFITS - CALL TO ACTION









Create Value,
Add Clients

**EXCLUSIVE** FOR YOU

Ountry

KNOW YOUR MARKET

# PARTING SHOTS

if you only do 1 thing...









### STAY TUNED

- ✓ First every educational platform with Solutions dedicated for the PE space
  - ✓ Control 2<sup>nd</sup> largest P & L expense
  - Range of options
  - ✓ Data-centric for ALL groups
  - Current broker can remain in place
- Weekly Emails
  - Content rich
  - Downloadable
- Monthly Webinars
  - ✓ Portfolio Companies
  - ✓ Private Equity Group



### **STAY TUNED**





- ✓ 12/21 = Next Employer Facing Webinar
- **✓ Immediate Impact**:
  - Adding advocacy to your health benefits may be the best decision ever made
  - Where you go to access healthcare drastically changes both the quality and cost
  - ✓ Incentivizing employees and their families to