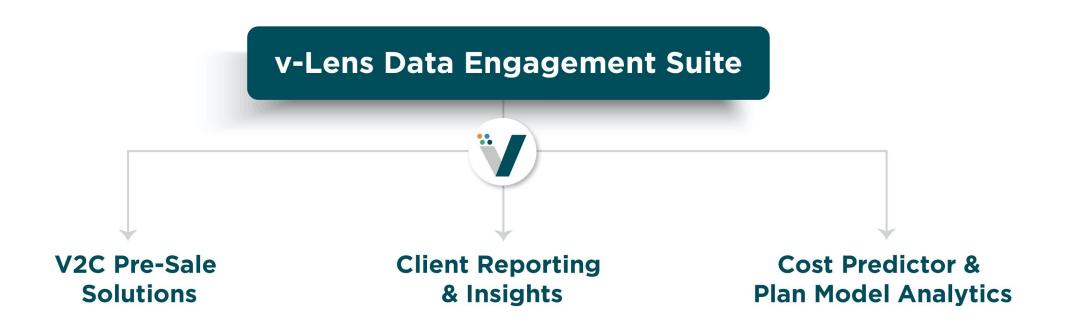

# v-Lens: predict future costs with confidence

As the robust data engine that powers the Valenz ecosystem, v-Lens offers true transparency that supports smarter, better, faster health plan decisions