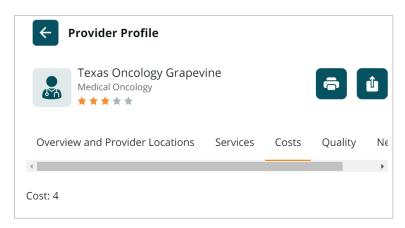

# Enhanced Experience: v-Lens Member Portal

- Launched November 1
- Allows geographic map-based search by provider name, specialty, facility type, or services, including directions
- Turquoise Health price transparency and quality data embedded
- Healthcare Bluebook/Quantros quality data embedded
- Includes Valenz Access and Valenz Friendly (prior SCA or accepted payment without appeal)