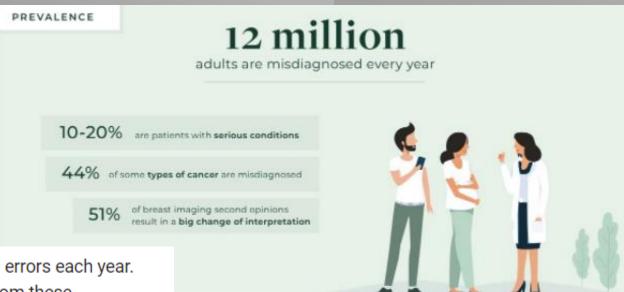

In the United States, 12 million people are affected by medical diagnostic errors each year. An estimated 40,000 to 80,000 people die annually from complications from these **misdiagnoses**. Women and minorities are 20 to 30 percent more likely to be **misdiagnosed**. Feb 22, 2020