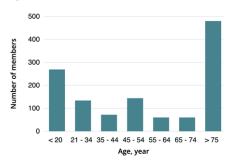

In the United States, 12 million people are affected by medical diagnostic errors each year. An estimated 40,000 to 80,000 people die annually from complications from these **misdiagnoses**. Women and minorities are 20 to 30 percent more likely to be **misdiagnosed**. Feb 22, 2020