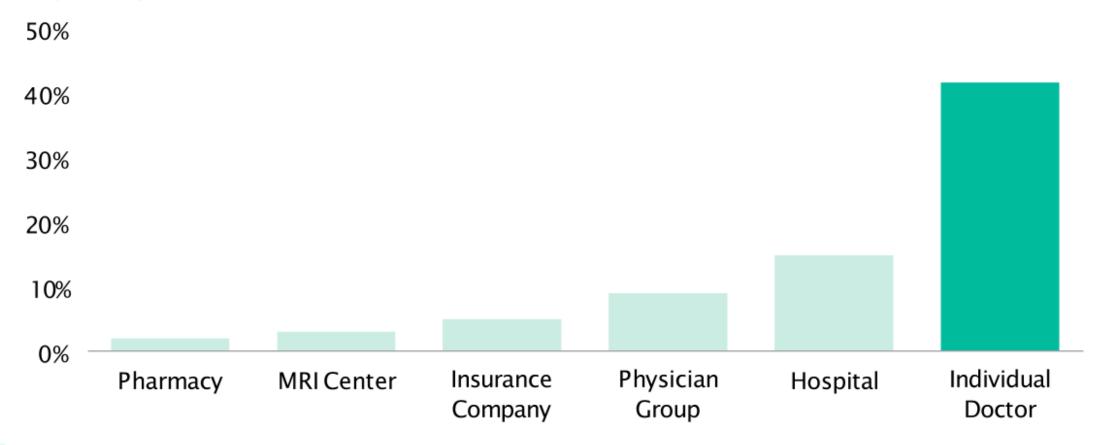

1,655               | 76.47%                             |
| UB-04        | 12          | \$16,413 | \$13,212 | 333.33%            | \$3,201  | 19.50%              | \$3,964 | \$10,570 | \$5,844  | 35.60%       | \$2,642               | 182.54%                            |
|              | 29          | \$17,654 | \$21,488 | 333.33%            | -\$3,835 | -21.72%             | \$6,447 | \$17,191 | \$463    | 2.62%        | \$4,298               | -12.07%                            |

### Plan Design Details

 Client Name
 Plan Name
 Valenz Team Member

 VV-3-map
 Step 5 calculation\_edited
 N/A

High Cost Claims Minimum Threshold

\$1







# The key to lowering healthcare costs is understanding the performance of individual doctors.

Impact of patient choices on the total cost of care



## Garner's national claims database gives us a richer perspective on physician performance than previously possible

### Total Claims in Garner's Dataset



### Garner combines data from

- CMS QE program
- Unique 3rd partypartnerships
- Employers
- Clearinghouses
- Insurance companies
- All-payer claims databases

# Today's perspective on quality focuses mostly on the hospital level



# Garner's data shows the variation of doctor quality within major hospital systems







# Garner's data shows the variation of doctor quality within major hospital systems



# Top Doctors outperform the best hospital across many different quality metrics





C-Section rates for low risk pregnancies



### Complications and revisions for hip/knee replacements



## Garner uses these metrics to identi