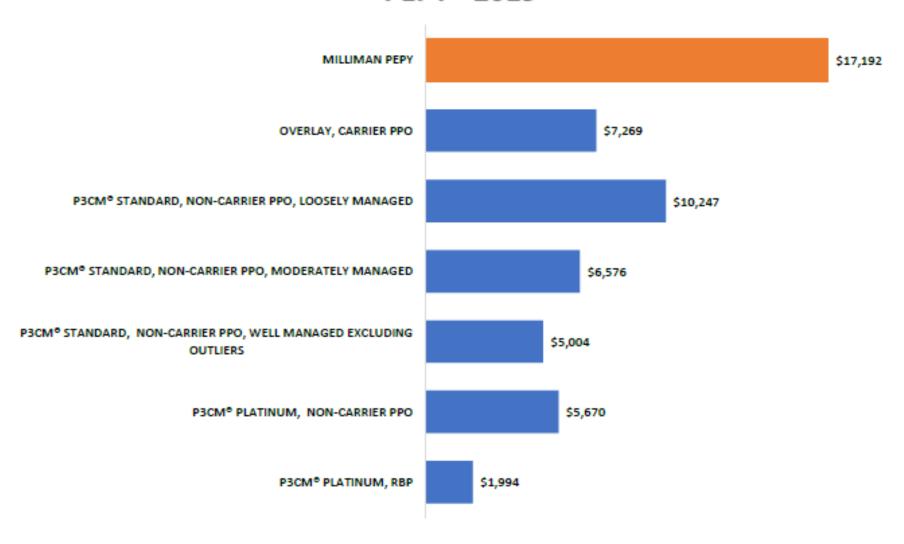

#### Product Performance PEPY - 2019

# Customized Medical Management solutions performing between \$1,994 and \$10,247 PEPY

Based on customer preferences & product selections