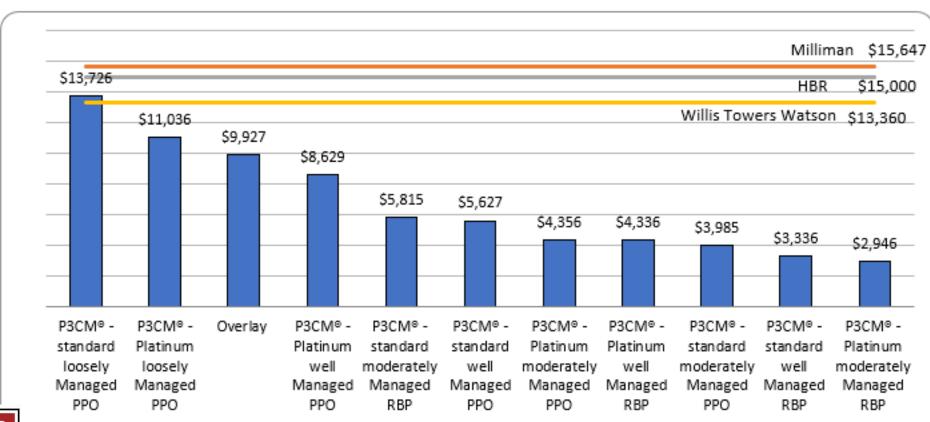

#### NOT YET RELEASED TO THE PUBLIC

Graph 1 Per Employee Per Year Costs - AIMM plans/ Published Benchmarks

JALIDATEO PERFORMAN AND MANAGEMENT OF THE PROPERTY OF THE PROP

**Validation**Institute

Nurse Melissa has been so helpful and so kind and has just gone out of her way to help give me information and make me feel more comfortable with my decisions. Everybody should be able to use a service like this when facing serious medical conditions!!

# Customized Medical Management solutions performing between \$1,994 and \$10,247 PEPY

Based on customer preferences & product selections