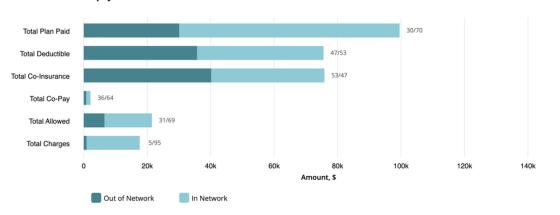

The median **cost** for each **readmission** was \$8885. **The cost** was higher in patients with either an SSI or an ostomy (Table 2). Among all **readmitted** patients, the leading diagnoses at the time of **readmission** were SSI and gastrointestinal-related complications (Table 3).