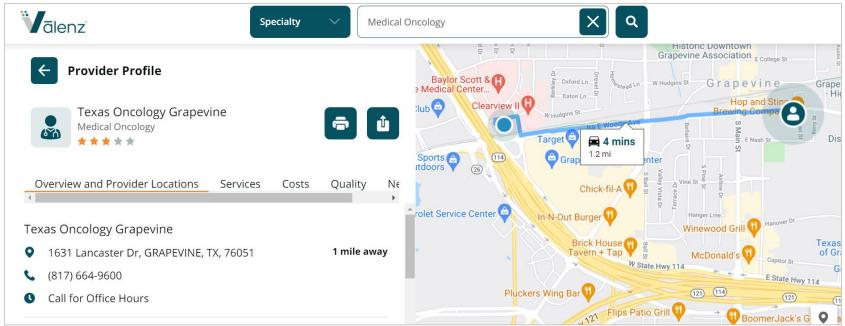

# Enhanced Experience: v-Lens Member Portal

- Launched November 1
- Allows geographic map-based search by provider name, specialty, facility type, or services, including directions
- Turquoise Health price transparency and quality data embedded
- Healthcare Bluebook/Quantros quality data embedded
- Includes Valenz Access and Valenz Friendly (prior SCA or accepted payment without appeal)