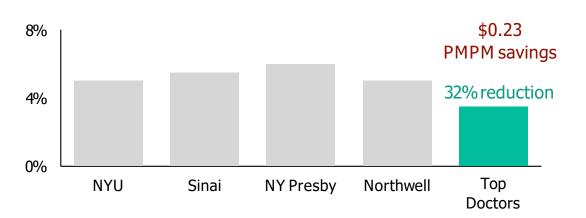

ient choices on the total cost of care



## Garner's national claims database gives us a richer perspective on physician performance than previously possible

### Total Claims in Garner's Dataset



### Garner combines data from

- CMS QE program
- Unique 3rd partypartnerships
- Employers
- Clearinghouses
- Insurance companies
- All-payer claims databases

# Today's perspective on quality focuses mostly on the hospital level



# Garner's data shows the variation of doctor quality within major hospital systems







# Garner's data shows the variation of doctor quality within major hospital systems



# Top Doctors outperform the best hospital across many different quality metrics





C-Section rates for low risk pregnancies



### Complications and revisions for hip/knee replacements



## Garner uses these metrics to identify Top Doctors that are high quality while also delivering significantly lower costs



### garner

Garner is a simple plan addition that helps employers get more care to the highest quality doctors nearby without requiring a change in network or carrier.

5-10%+ plan level savings

Lower employee out-of-pocket

Works for fullyand self insured plans

### Garner makes it easy to find Top Doctors via search or chat







Garner administers an HRA-based incentive account that covers employee out-of-pocket for engaged members seeing

Use Garner to find a Top Doctor

+

Get carefrom Top Doctor

=

Garner HRA covers member medical bills



a Top Doctor



# CALL to ACTION

action is the key to all success

### TRANSPARENT HEALTH BENEFITS - CALL TO ACTION