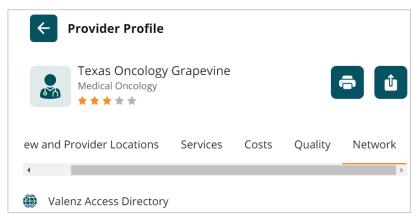

# Enhanced Experience: v-Lens Member Portal

- Launched November 1
- Allows geographic map-based search by provider name, specialty, facility type, or services, including directions
- Turquoise Health price transparency and quality data embedded
- Healthcare Bluebook/Quantros quality data embedded
- Includes Valenz Access and Valenz Friendly (prior SCA or accepted payment without appeal)