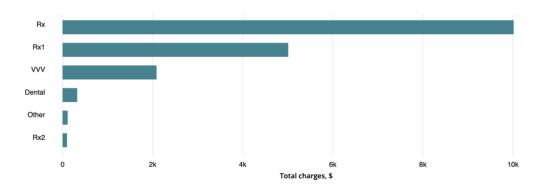

#### //INITIAL CASE:

AIMM received a request for the chemotherapy drug, Keytruda. The facility indicated that in December they charged \$70,955.10 for the drug.

#### //SOLUTION:

AIMM nurses bypassed the buy and bill process and insisted the drug be shipped from their specialty pharmacy contact at the cost of \$9,627.58.

#### //OUTCOME:

**Savings of \$183,000+** based off the months the patient needed to take the drug.