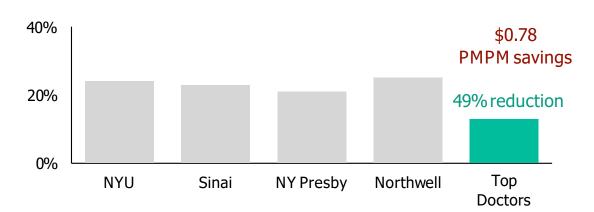

tanding the performance of individual doctors.

Impact of patient choices on the total cost of care



## Garner's national claims database gives us a richer perspective on physician performance than previously possible

### Total Claims in Garner's Dataset



### Garner combines data from

- CMS QE program
- Unique 3rd partypartnerships
- Employers
- Clearinghouses
- Insurance companies
- All-payer claims databases

# Today's perspective on quality focuses mostly on the hospital level



# Garner's data shows the variation of doctor quality within major hospital systems







# Garner's data shows the variation of doctor quality within major hospital systems



# Top Doctors outperform the best hospital across many different quality metrics





C-Section rates for low risk pregnancies



### Complications and revisions for hip/knee replacements



## Garner uses these metrics to identify Top Doctors that are high quality while also delivering significantly lower costs



### garner

Garner is a simple plan addition that helps employers get more care to the highest quality doctors nearby without requiring a change in network or carrier.

5-10%+ plan level savings

Lower employee out-of-pocket

Works for fullyand self insured plans

### Garner makes it easy to find Top Doctors via search or chat







Garner administers an HRA-based incentive account that covers employee out-of-pocket for engaged members seeing

Use Garner to find a Top Doctor

+

Get carefrom Top Doctor

=

Garner HRA covers member medical bills



a Top Doctor



# CALL to ACTION

action is the key to a