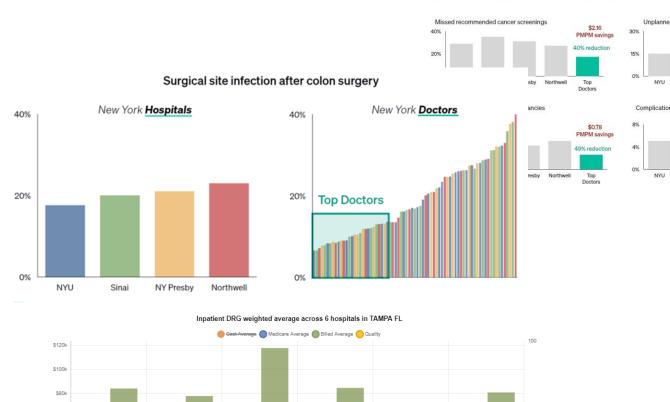

# Garner uses these metrics to identify Top Doctors that are high quality while also delivering significantly lower costs



### garner

Garner is a simple plan addition that helps employers get more care to the highest quality doctors nearby without requiring a change in network or carrier.

5-10%+ plan level savings

Lower employee out-of-pocket

Works for fullyand self insured plans

### Garner makes it easy to find Top Doctors via search or chat







Garner administers an HRA-based incentive account that covers employee out-of-pocket for engaged members seeing

Use Garner to find a Top Doctor

+

Get carefrom Top Doctor

=

Garner HRA covers member medical bills



a Top Doctor



# CALL to ACTION

action is the key to all success

### TRANSPARENT HEALTH BENEFITS - CALL TO ACTION









Create Value,
Add Clients

**EXCLUSIVE** FOR YOU

Ountry

KNOW YOUR MARKET

# PARTING SHOTS

if you only do 1 thing...









### STAY TUNED

- ✓ First every educational platform with Solutions dedicated for the PE space
  - ✓ Control 2<sup>nd</sup> largest P & L expense
  - Range of options
  - ✓ Data-centric for ALL groups
  - Current broker can remain in place
- Weekly Emails
  - Content rich
  - Downloadable
- Monthly Webinars
  - ✓ Portfolio Companies
  - ✓ Private Equity Group



### **STAY TUNED**





- ✓ 12/21 = Next Employer Facing Webinar
- **✓ Immediate Impact**:
  - Adding advocacy to your health benefits may be the best decision ever made
  - Where you go to access healthcare drastically changes both the quality and cost
  - ✓ Incentivizing employees and their familie