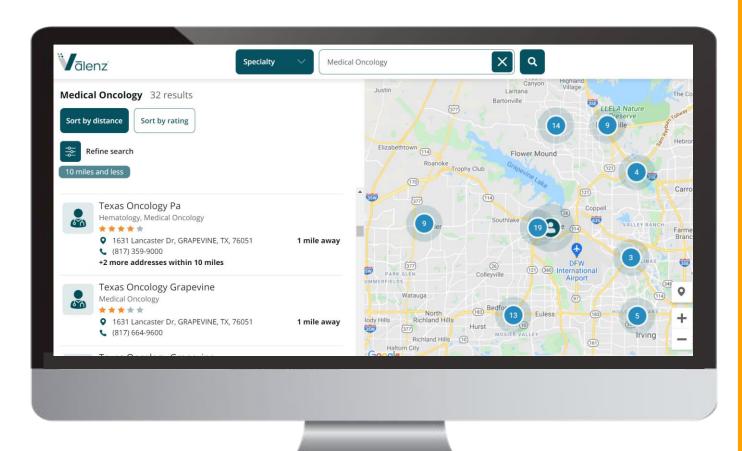

# Enhanced Experience: v-Lens Member Portal

- Launched November 1
- Allows geographic map-based search by provider name, specialty, facility type, or services, including directions
- Turquoise Health price transparency and quality data embedded
- Healthcare Bluebook/Quantros quality data embedded
- Includes Valenz Access and Valenz Friendly (prior SCA or accepted payment without appeal)