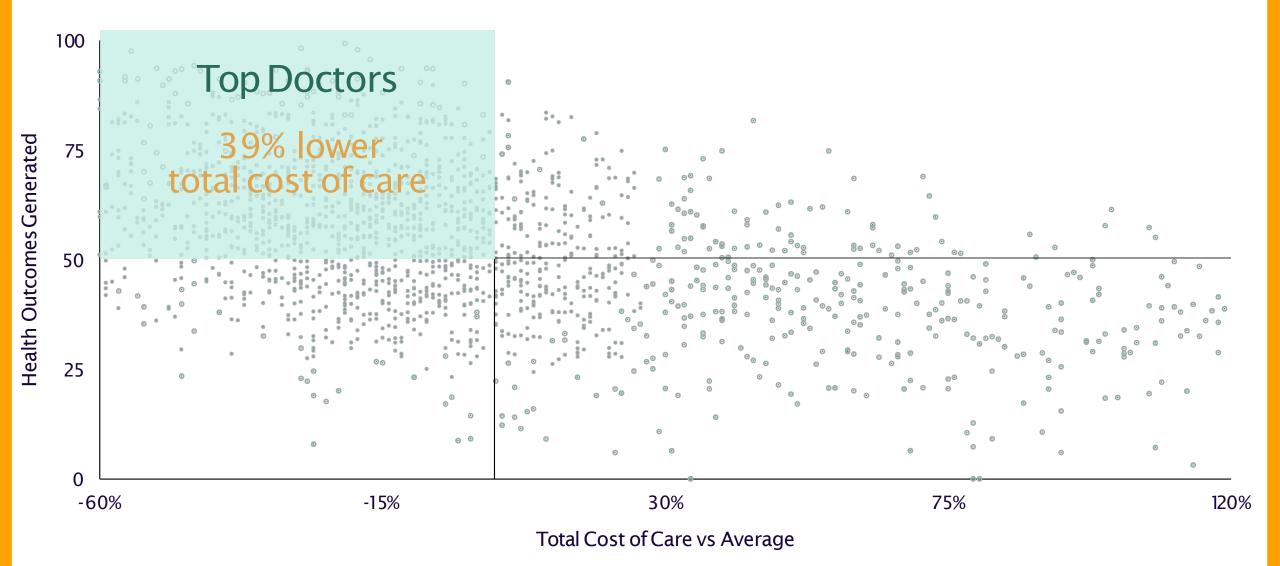

ormance than previously possible

### Total Claims in Garner's Dataset



### Garner combines data from

- CMS QE program
- Unique 3rd partypartnerships
- Employers
- Clearinghouses
- Insurance companies
- All-payer claims databases

# Today's perspective on quality focuses mostly on the hospital level



# Garner's data shows the variation of doctor quality within major hospital systems







# Garner's data shows the variation of doctor quality within major hospital systems



# Top Doctors outperform the best hospital across many different quality metrics





C-Section rates for low risk pregnancies



### Complications and revisions for hip/knee replacements



## Garner uses these metrics to identify Top Doctors that are high quality while also delivering significantly lower costs



### garner

Garner is a simple plan addition that helps employers get more care to the highest quality doctors nearby without requiring a change in network or carrier.

5-10%+ plan level savings

Lower employee out-of-pocket

Works for fullyand self insured plans

### Garner makes it easy to find Top Doctors via search or chat







Garner administers an HRA-based incentive account that covers employee out-of-pocket for engaged members seeing

Use Garner to find a Top Doctor

+

Get carefrom Top Doctor

=

Garner HRA covers member medical bills



a Top Doctor



# CALL to ACTION

action is the key to all success

### TRANSPARENT HEALTH BENEFITS - CALL TO ACTION









Create Value,
Add Clients

**EXCLUSIVE** FOR YOU

Ountry

KNOW YOUR MARKET

# PARTING SHOTS

if you only do 1 thing..