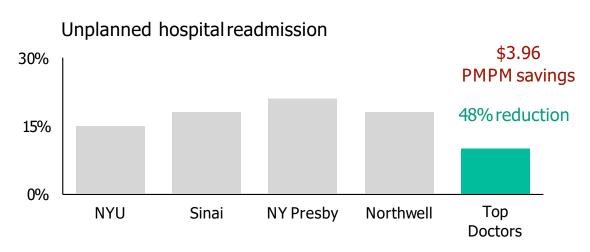

The median **cost** for each **readmission** was \$8885. **The cost** was higher in patients with either an SSI or an ostomy (Table 2). Among all **readmitted** patients, the leading diagnoses at the time of **readmission** were SSI and gastrointestinal-related complications (Table 3).