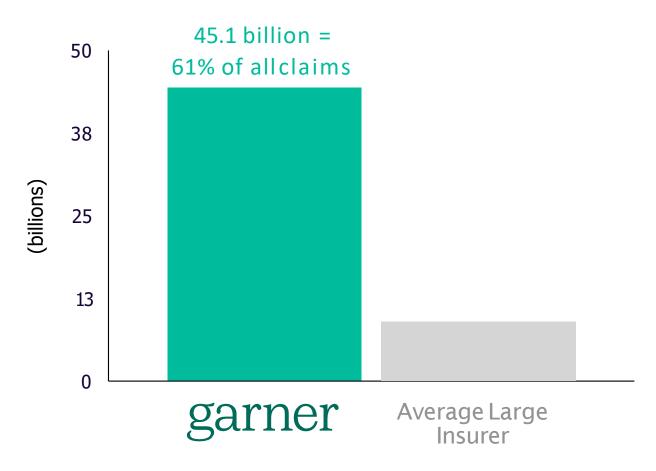

| \$3,964 | \$10,570 | \$5,844  | 35.60%       | \$2,642               | 182.54%                            |
|              | 29          | \$17,654 | \$21,488 | 333.33%            | -\$3,835 | -21.72%             | \$6,447 | \$17,191 | \$463    | 2.62%        | \$4,298               | -12.07%                            |

### Plan Design Details

 Client Name
 Plan Name
 Valenz Team Member

 VV-3-map
 Step 5 calculation\_edited
 N/A

High Cost Claims Minimum Threshold

\$1







# The key to lowering healthcare costs is understanding the performance of individual doctors.

Impact of patient choices on the total cost of care



## Garner's national claims database gives us a richer perspective on physician performance than previously possible

### Total Claims in Garner's Dataset



### Garner combines data from

- CMS QE program
- Unique 3rd partypartnerships
- Employers
- Clearinghouses
- Insurance companies
- All-payer claims databases

# Today's perspective on quality focuses mostly on the hospital level



# Garner's data shows the variation of doctor quality within major hospital systems







# Garner's data shows the variation of doctor quality within major hospital systems



# Top Doctors outperform the best hospital across many different quality metrics





C-Section rates for low risk pregnancies



### Complications and revisions for hip/knee replacements



## Garner uses these metrics to identify Top Doctors that are high quality while also delivering significantly lower costs



### garner

Garner is a simple plan addition that helps employers get