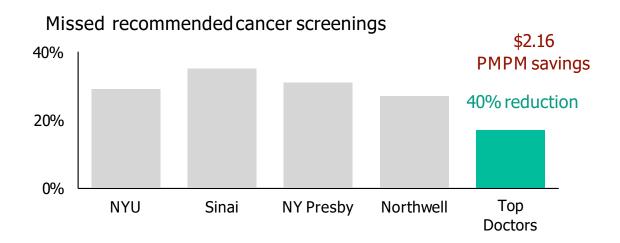

In the United States, 12 million people are affected by medical diagnostic errors each year. An estimated 40,000 to 80,000 people die annually from complications from these **misdiagnoses**. Women and minorities are 20 to 30 percent more likely to be **misdiagnosed**. Feb 22, 2020