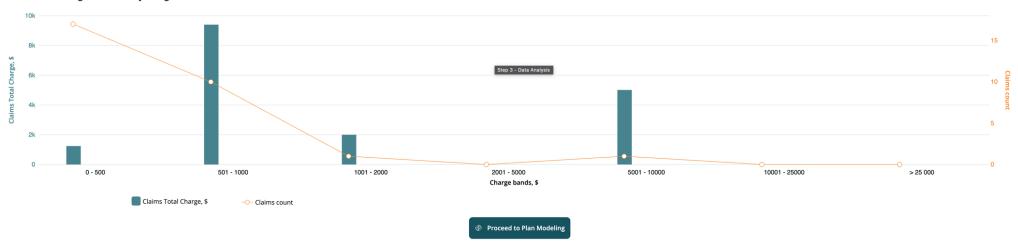

9                  |
| IUX21R14    | 988                  |
| IUX21R10    | 892                  |
| IUX21R30    | 892                  |
| IUX21R20    | 892                  |
|             |                      |

### **Top 10 Procedures**

| HCPCS<br>Code              | Claims<br>count | Total<br>Charges, \$ |
|----------------------------|-----------------|----------------------|
| Q0000-Q9999                | 6               | 8,946                |
| Aicd, other than sing/dual | 6               | 6,561                |
| D7410-D7415                | 6               | 5,282                |
| Replacement breastpump cap | 6               | 96                   |
| External transmitter, cgm  | 5               | 8,718                |

### Claims Total Charge and Count by Charge bands





Total Charges representing Case Management Valenz Risk Analysis opportunity

Case Management Opportunity

\$7,279

\$4,298

Total Cost for High Cost Claims, their Repriced Cost, Administration fees and Savings

Total High Cost Claims

Total High Cost Claims

Administration Fee
\$17,654

Valenz Repriced Cost
\$17,477

### Bill Type Breakdown

|              |             |          | Current  |                    |          | Bill Type Breakdown |         |          |          | Valenz       |                       |                                    |
|--------------|-------------|----------|----------|--------------------|----------|---------------------|---------|----------|----------|--------------|-----------------------|------------------------------------|
| Bill<br>type | #<br>