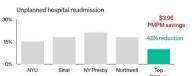

The median **cost** for each **readmission** was \$8885. **The cost** was higher in patients with either an SSI or an ostomy (Table 2). Among all **readmitted** patients, the leading diagnoses at the time of **readmission** were SSI and gastrointestinal-related complications (Table 3).