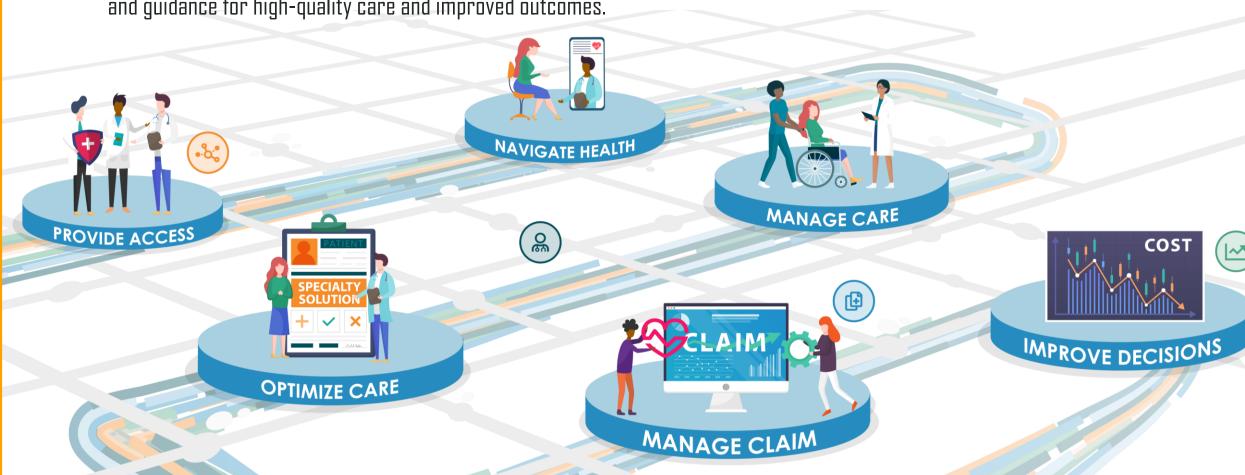

# Data streamlines the member journey

We engage early and often with member-centric services with data-driven insights, connecting the dots with personalized service and guidance for high-quality care and improved outcomes.