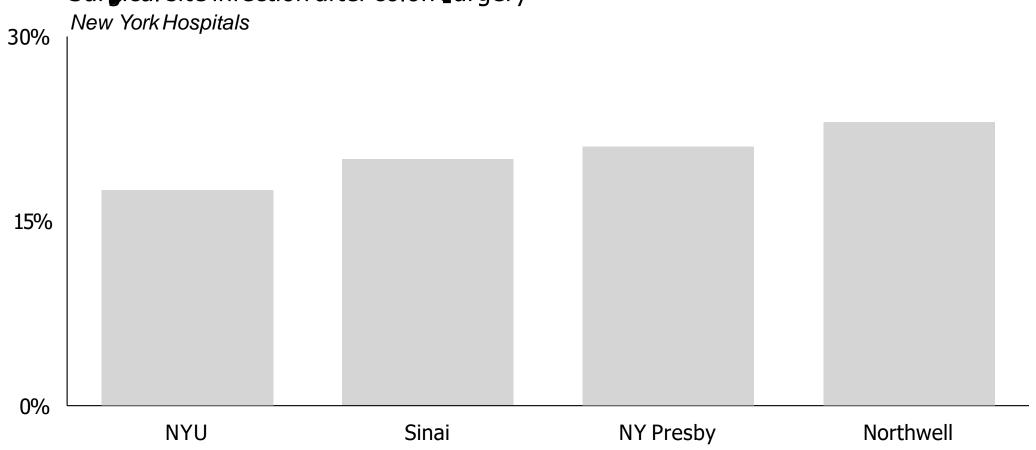

\$17,191 | \$463    | 2.62%        | \$4,298               | -12.07%                            |

### Plan Design Details

 Client Name
 Plan Name
 Valenz Team Member

 VV-3-map
 Step 5 calculation\_edited
 N/A

High Cost Claims Minimum Threshold

\$1







# The key to lowering healthcare costs is understanding the performance of individual doctors.

Impact of patient choices on the total cost of care



## Garner's national claims database gives us a richer perspective on physician performance than previously possible

### Total Claims in Garner's Dataset



### Garner combines data from

- CMS QE program
- Unique 3rd partypartnerships
- Employers
- Clearinghouses
- Insurance companies
- All-payer claims databases

# Today's perspective on quality focuses mostly on the hospital level



# Garner's data shows the variation of doctor quality within major hospital systems







# Garner's data shows the variation of doctor quality within major hospital systems



# Top Doctors outperform the best hospital across many different quality metrics





C-Section rates for low risk pregnancies



### Complications and revisions for hip/knee replacements



## Garner uses these metrics to identify Top Doctors that are high quality while also delivering significantly lower costs



### garner

Garner is a simple plan addition that helps employers get more care to the highest quality doctors nearby without requiring a change in network or carrier.

5-10%+ plan level savings

Lower employee out-of-pocket

Works for fullyand self insured plans

### Garner makes it easy to find Top D