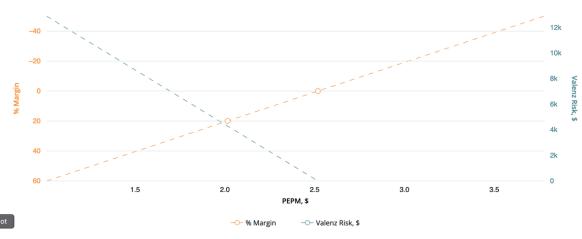

# Customized Medical Management solutions performing between \$1,994 and \$10,247 PEPY

Based on customer preferences & product selections