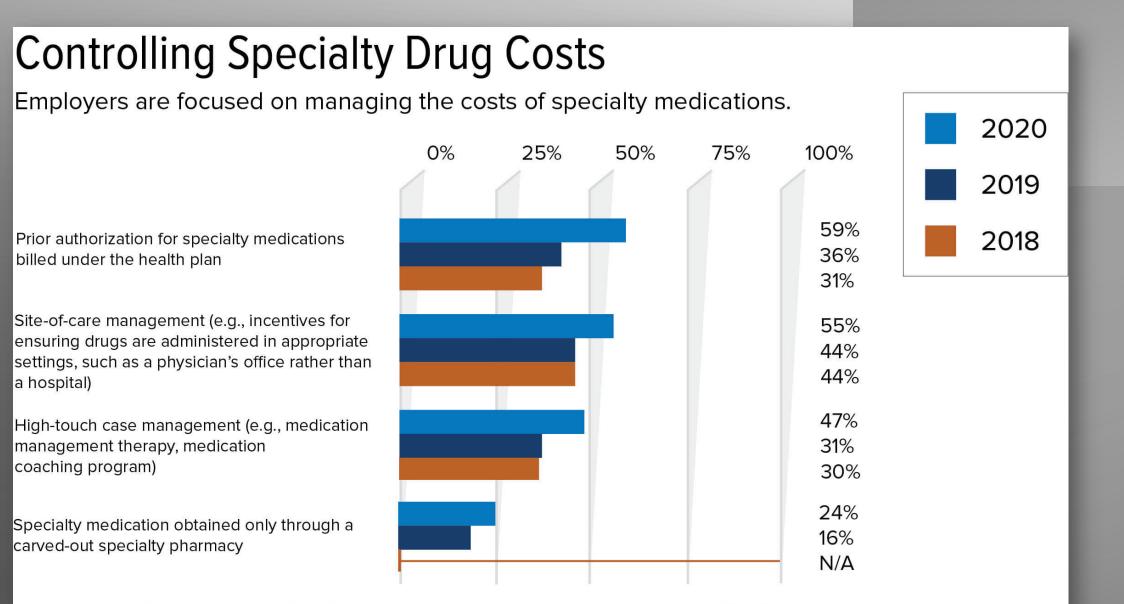

## Curbing costs

The most effective tactics employers are using to control healthcare expenses

Source: National Business Group on Health, 2020 Large Employers' Health Care Strategy and Plan Design Survey.