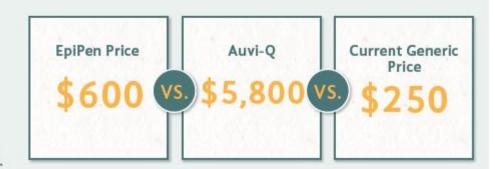

## The Cost of Rebates: Epipen

In the summer of 2017, the price of brand name EpiPen unexpectedly surged, while the price of its generic alternative remained stable and affordable.

Other PBMs kept brand name EpiPen not only on their formulary, but as a **preferred drug**. This is because PBMs are unable to change their formularies on a whim due to manufacturer and pharmaceutical rebate relationships; any such change would negatively impact their revenue, despite having the opportunity to save their clients significantly.

Today, brand name EpiPen continues to hold a significantly higher price tag than generic alternatives. The brand name drug **Auvi-Q has a \$5,800 price tag**, a drug EHIM does not put on our formulary. Other PBMs have this medication as a preferred or non-preferred medication on their formulary. Why? **REBATES**.