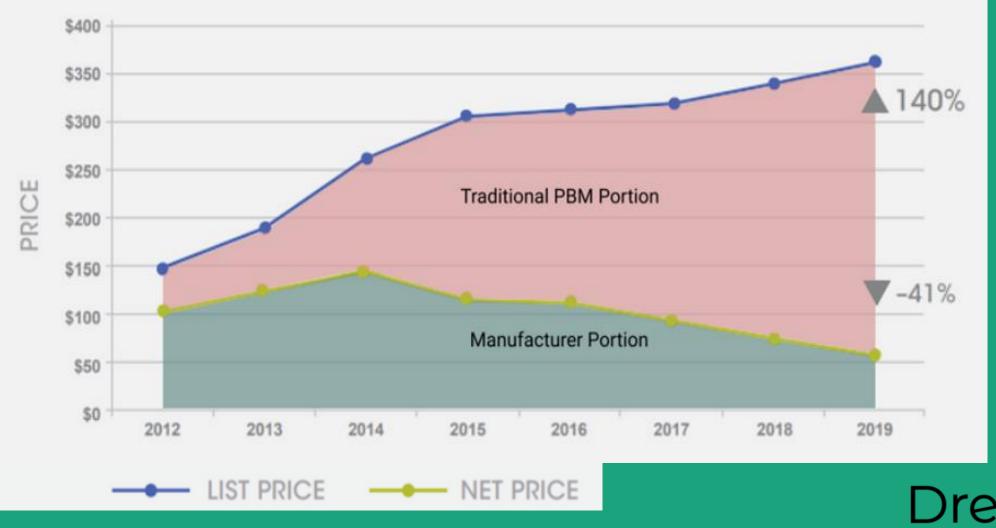

## **Traditional Rebate Strategy**

Ampyra Dalfampridine ER Average \$2,906 Average \$108

Best store \$96

Novolog Insulin Aspart Average \$1,852 Average \$425

Best store \$125

Novo Nordish announced that it will offer "authorized generic" versions of its insulin aspart and insulin aspart mix beginning in January 2020, with the follow-on brands priced 50% lower than the current list price of its branded versions of the drugs.