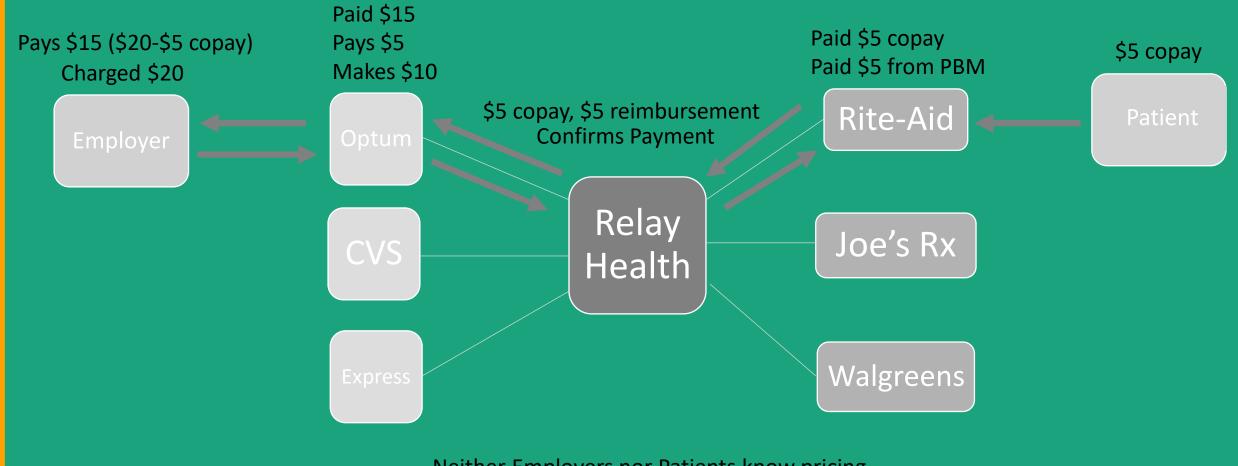

d.
- Specialty accounts for 38% of total plan spend. If Cares had not been implemented, specialty drugs would have represented over 52% of total plan cost.
- Of the 25 specialty conditions, 8 were new since the time of quote.
- YTD Savings as PEPM: \$50.88
- YTD Savings as PMPM: \$22.21



Plan spend is 18% or \$87,000 **BELOW** previous carrier PEPM is 8.2% **below** previous carrier

EHIM Cares Program secured assistance for specialty totaling over \$119K

# Thank You

EHIIM Pharmacy Benefits. Managed.

> Rachel Strauss (248) 417-2095 Rstrauss@ehimrx.com

26711 Northwestern Highway, Suite 400 Southfield, MI 48033-2154

(248) 948-9900 www.ehimrx.xom





# PBMs

The unmasking

Pharmacy Benefit Manager



# **Credit Card Network**



Making Wellness Affordable

## PBM Network (\$10 drug)



Neither Employers nor Patients know pricing



#### The U.S. Pharmacy Distribution and Reimbursement System for Patient-Administered, Outpatient Prescription Drugs



Chart illustrates flows for patient-administered, outpatient drugs. Please note that this chart is illustrative. It is not intended to be a complete representation of every type of financial, product flow, or contractual relationship in the marketplace. Source: Fein, Adam. J., *The 2016 Economic Report on Retail, Mail and Specialty Pharmacies,* Drug Channels Institute, January 2016. (Available at http://drugchannelsinstitute.com/products/industry\_report/pharmacy/)



# "The Truth Will Set You Free, But First, It will Make You Mad!"

Bill's Wife



# **PBM responsibilities**

- Clear the transactions
- Pay the pharmacy
- Ma