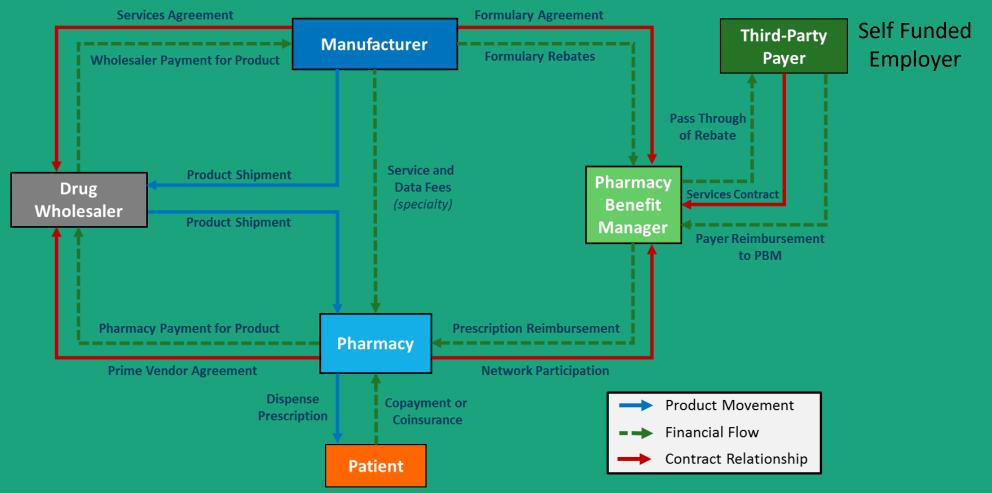

## The PBM Supply Channel – How medications get to the consumer

#### The U.S. Pharmacy Distribution and Reimbursement System for Patient-Administered, Outpatient Prescription Drugs

Chart illustrates flows for patient-administered, outpatient drugs. Please note that this chart is illustrative. It is not intended to be a complete representation of every type of financial, product flow, or contractual relationship in the marketplace. Source: Fein, Adam. J., *The 2016 Economic Report on Retail, Mail and Specialty Pharmacies,* Drug Channels Institute, January 2016. (Available at http://drugchannelsinstitute.com/products/industry\_report/pharmacy/)