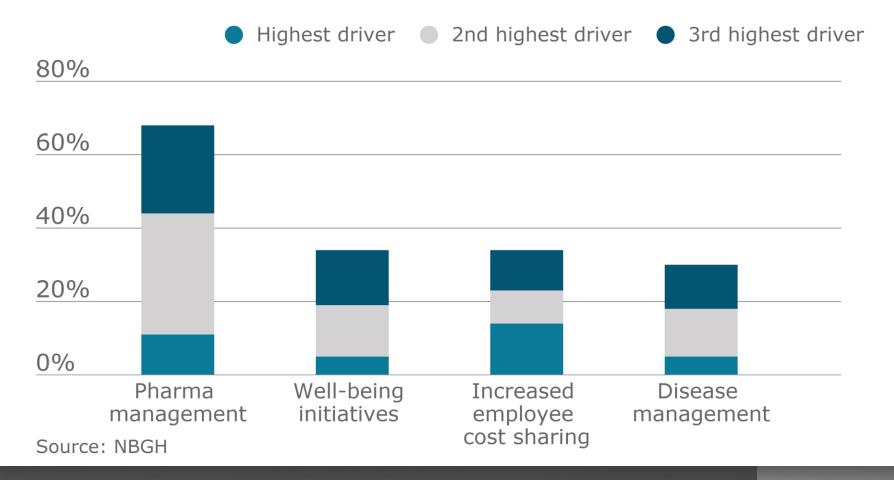

## Curbing costs

The most effective tactics employers are using to control healthcare expenses

Source: National Business Group on Health, 2020 Large Employers' Health Care Strategy and Plan Design Survey.