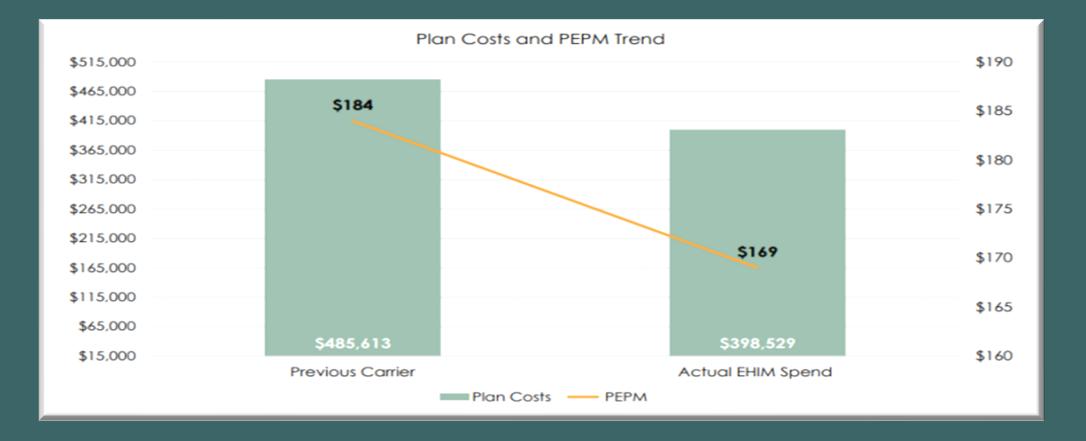

#### At 84.2%, Generic Utilization Rate (GUR) is slightly below EHIM BOB of 86.2%

| Description                        | 01/01/2021 - 03/31/2021 |
|------------------------------------|-------------------------|
| Average # of Eligible Employees    | 785                     |
| Total Plan Costs                   | \$398,529               |
| Cost Per Employee Per Month (PEPM) | \$169                   |
| Number of Scripts                  | 3,294                   |
| Plan Cost Per Rx                   | \$121                   |
| Generic Utilization %              | 84.2%                   |
| Generic Cost Per Rx                | \$29                    |
| Brand Utilization %                | 14%                     |
| Brand Cost per Rx                  | \$359                   |
| Specialty Cost per Rx              | \$4,214                 |

Plan spend is 18% or \$87,000 **BELOW** previous carrier PEPM is 8.2% **below** previous carrier

EHIM Cares Program secured assistance for specialty totaling over \$119K