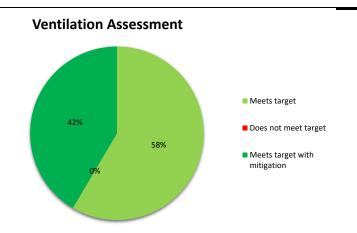

## **Ventilation Assessment Summary**



| #  | HVAC                  |              | S                | Site         |        | Air Changes |                              |           | Recommendation |              |
|----|-----------------------|--------------|------------------|--------------|--------|-------------|------------------------------|-----------|----------------|--------------|
| #  | Room                  | Туре         | Campus           | Building     | Target | Actual      | Result                       | Min. CADR | Min. Supply    | Applied CADR |
| 1  | <u>B24</u>            | Office       | District Offices | Finance & HR | 3      | 4.0         | Meets target                 | 0         | 87             | 0            |
| 2  | <u>B23</u>            | Office       | District Offices | Finance & HR | 3