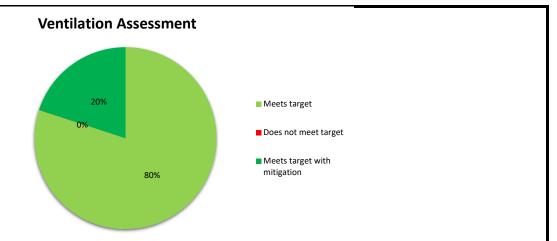

## Ventilation Assessment Summary

| # | HVAC       |                       | Site               |            | Air Changes |        |                              | Reccomendations |             | <u>Mitigation</u> |
|---|------------|-----------------------|--------------------|------------|-------------|--------|------------------------------|-----------------|-------------|-------------------|
|   | Room       | Туре                  | Campus             | Building   | Target      | Actual | Result                       | Min. CADR       | Min. Supply | Applied CADR      |
| 1 | CC5        | Office                | College of Alameda | Child Care | 3           | 7.8    | Meets target                 | 0               | 89          | 0                 |
| 2 | CC5A       | Occupiable Storage (D | College of Alameda | Child Care | 3           | 22.3   | Meets target with mitigation | 23              | 25          | 167               |
| 3 | <u>CC6</u> | Break room            | College of Alameda | Child Care | 3           | 9.8    | Meets target                 | 0               | 196         | 0                 |
| 4 | CC17       | Classroom (<4)        | College of Alameda | Child Care | 3           | 7.1    | Meets target                 | 0               | 446         | 0                 |
| 5 | CC20       | Classroom (<4)        | College of Alameda | Child Care | 3           | 6.6    | Meets target                 | 0               | 740         | 0                 |