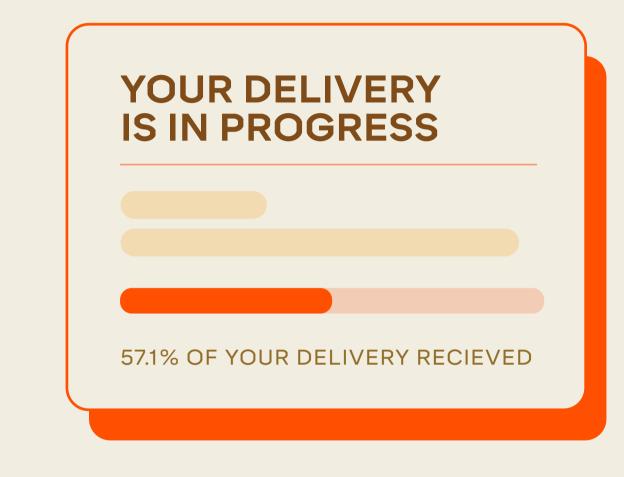

## **DISPATCHERS USE DRAG-AND-DROP TECHNOLOGY TO:**

DETOUR

MANAGE ORDER PROGRESS

**ENSURE** HAULER UTILIZATION

40% TIME SAVED DIGITAL DISPATCH "That's what I love about the Trux platform -- it's everywhere. Everywhere. I pull it out on my phone, I'm constantly going. It's great."