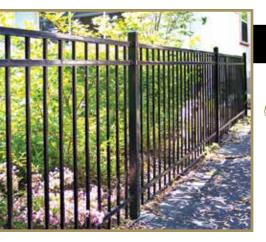

### BE SURROUNDED WITH

C Protection

Montage ornamental steel fence is unparalleled in strength and quality, adapts to virtually any terrain, withstands vast shifts in climate yet remains untouched by time in stately elegance. This fence offers an array of customizeable options to fit your unique sense of style and application.

#### **PROFUSION WELDED STEEL VS ALUMINUM**

All Montage fence panels are fabricated using Ameristar's ProFusion welding process. This technique combines laser and fusion technology to create a virtually invisible structural connection at every picket to rail intersection. Unlike typical aluminum fence systems that are held together with unsightly screws, the ProFusion weld used with Montage promotes a "good neighbor" profile with sleek lines and no exposed picket to rail fasteners. When compared to residential aluminum fencing, Montage's welded steel construction is unmatched in strength and durability.