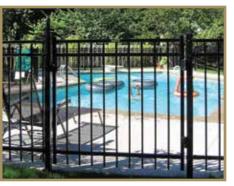

# MONTAGE® POOL, PET & PLAY

Relax or Opt

SAFELY & IN STYLE

Montage Pool, Pet & Play provides additional safety for pets and children with 3" airspace between pickets. The 3" airspace of the Montage Pool, Pet & Play gives these panels a more robust appearance, as well as increased panel strength due to the additional picket to rail connections.