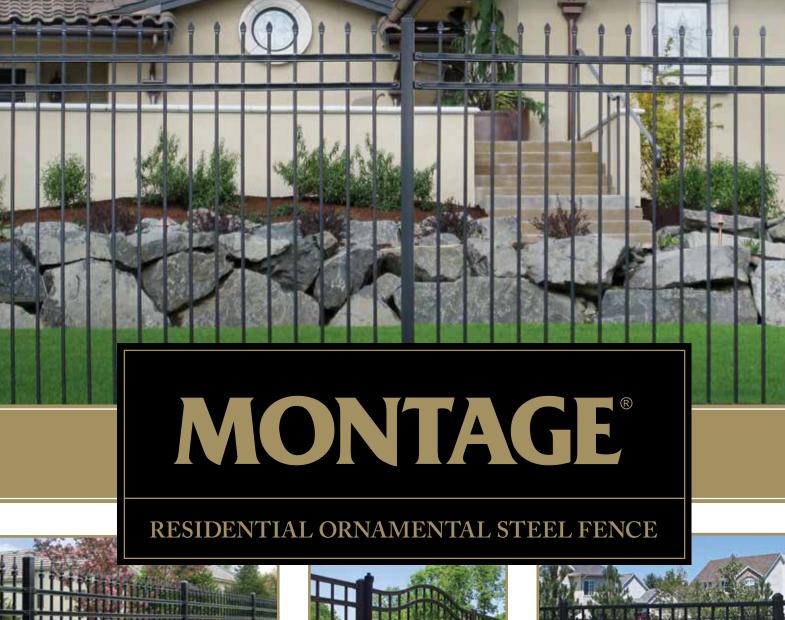

# MONTAGE® POOL, PET & PLAY

Relax or Opt

SAFELY & IN STYLE

Montage Pool, Pet & Play provides additional safety for pets and children with 3" airspace between pickets. The 3" airspace of the Montage Pool, Pet & Play gives these panels a more robust appearance, as well as increased panel strength due to the additional picket to rail connections.