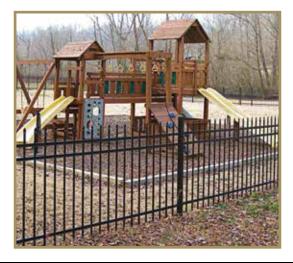

### BE SURROUNDED WITH

C Protection

Montage ornamental steel fence is unparalleled in strength and quality, adapts to virtually any terrain, withstands vast shifts in climate yet remains untouched by time in stately elegance. This fence offers an array of customizeable options to fit your unique sense of style and application.

# MONTAGE® POOL, PET & PLAY

Relax or Opt

SAFELY & IN STYLE

Montage Pool, Pet & Play provides additional safety for pets and children with 3" airspace between pickets. The 3" airspace of the Montage Pool, Pet & Play gives these panels a more robust appearance, as well as increased panel strength due to the additional picket to rail connections.