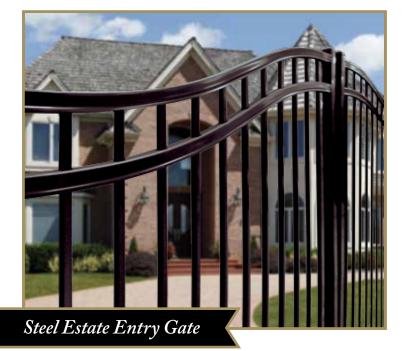

# EXPERIENCE YOUR Grand Ontrance

For the perfect finishing touch to your project, Montage offers several gate options to compliment any installation. Montage's single arched swing gates, traditional single swing and double swing gates are crafted with fully welded construction for years of durability. Fabricated with the same components as the fence panel these Montage gates provide a seamless transition from ornamental fence to decorative gate. A variety of steel Estate<sup>®</sup> Entry Gates are also available to accent any entry.