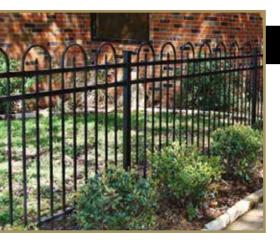

### BE SURROUNDED WITH

C Protection

Montage ornamental steel fence is unparalleled in strength and quality, adapts to virtually any terrain, withstands vast shifts in climate yet remains untouched by time in stately elegance. This fence offers an array of customizeable options to fit your unique sense of style and application.

## CLASSIC™

Classic style features extended pickets that culminate to an arrow-pointed spear capture the beautiful look of old style wrought iron fencing. Single, double and arched walk gates that perfectly match this fence style are also available.