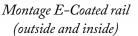

#### E-COAT vs PAINTED STEEL

Major corrosion problems start from the inside. That's why all products in the Montage family are coated inside and outside. Our galvanized steel framework is subjected to a multi-stage pre-treatment/wash *(with zinc phosphate)*, followed by a duplex cathodic electrocoat system consisting of an epoxy primer, which significantly increases corrosion protection, and an acrylic topcoat, which provides the protection necessary to withstand adverse weathering effects. This process results in years of maintainence-free ownership. Simply painting steel on the outside leaves it vulnerable to corrosion, which in turn destroys the entire fence.

Paint

Competitors Painted Rail (outside only)

Acrylic Topcoat Epoxy Primer Zinc Phosphate Galvanic Zinc

Learn more online at ameristarfence.com or by calling 888-333-3422