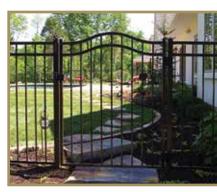

## AVAILABLE GATE SYSTEMS

# EXPERIENCE YOUR Grand Ontrance

For the perfect finishing touch to your project, Montage offers several gate options to compliment any installation. Montage's single arched swing gates, traditional single swing and double swing gates are crafted with fully welded construction for years of durability. Fabricated with the same components as the fence panel these Montage gates provide a seamless transition from ornamental fence to decorative gate. A variety of steel Estate<sup>®</sup> Entry Gates are also available to accent any entry.