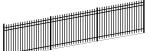

#### **RAKEABLE** vs STAIR-STEP

The ProFusion welded panel design of Montage enables maximum bias for virtually all terrains. Being the only welded steel fence capable of following steep grade changes, Montage follows uneven ground contours like a second skin. This eliminates stair-stepping panels with the flexibility of a 48" rise in an 8' run.