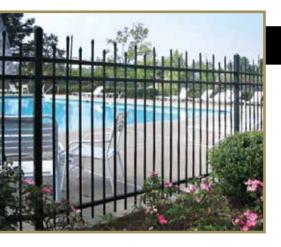

# MONTAGE® POOL, PET & PLAY

Relax or Opt

SAFELY & IN STYLE

Montage Pool, Pet & Play provides additional safety for pets and children with 3" airspace between pickets. The 3" airspace of the Montage Pool, Pet & Play gives these panels a more robust appearance, as well as increased panel strength due to the additional picket to rail connections.