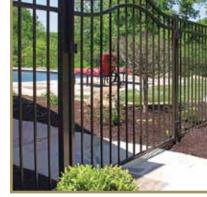

# MONTAGE® POOL, PET & PLAY

Relax or Opt

SAFELY & IN STYLE

Montage Pool, Pet & Play provides additional safety for pets and children with 3" airspace between pickets. The 3" airspace of the Montage Pool, Pet & Play gives these panels a more robust appearance, as well as increased panel strength due to the additional picket to rail connections.