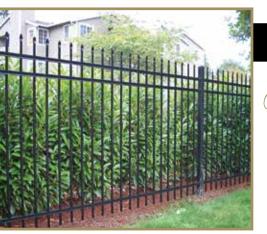

### BE SURROUNDED WITH

C Protection

Montage ornamental steel fence is unparalleled in strength and quality, adapts to virtually any terrain, withstands vast shifts in climate yet remains untouched by time in stately elegance. This fence offers an array of customizeable options to fit your unique sense of style and application.

#### **PROFUSION WELDED STEEL VS ALUMINUM**

All Montage fence panels are fabricated using Ameristar's ProFusion welding process. This technique combines laser and fusion technology to create a virtually invisible structural connection at every picket to rail intersection. Unlike typical aluminum fence systems that are held together with unsightly screws, the ProFusion weld used with Montage promotes a "good neighbor" profile with sleek lines and no exposed picket to rail fasteners. When compared to residential aluminum fencing, Montage's welded steel construction is unmatched in strength and durability.