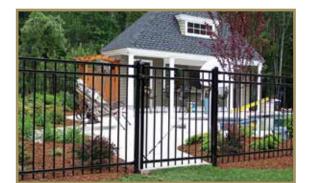

### BE SURROUNDED WITH

C Protection

Montage ornamental steel fence is unparalleled in strength and quality, adapts to virtually any terrain, withstands vast shifts in climate yet remains untouched by time in stately elegance. This fence offers an array of customizeable options to fit your unique sense of style and application.

#### **PROFUSION WELDED STEEL VS ALUMINUM**

All Montage fence panels are fabricated using Ameristar's ProFusion welding process. This technique combines laser and fusion technology to create a virtually invisible structural connection at every picket to rail intersection. Unlike typical aluminum fence systems that are held together with unsightly screws, the ProFusion weld used with Montage promotes a "good neighbor" profile with sleek lines and no exposed picket to rail fasteners. When compared to residential aluminum fencing, Montage's welded steel construction is unmatched in strength and durability.