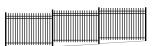

#### **RAKEABLE** vs STAIR-STEP

The ProFusion welded panel design of Montage enables maximum bias for virtually all terrains. Being the only welded steel fence capable of following steep grade changes, Montage follows uneven ground contours like a second skin. This eliminates stair-stepping panels with the flexibility of a 48" rise in an 8' run.