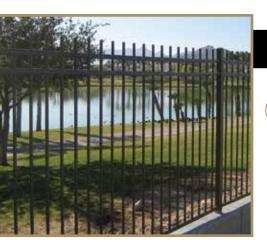

### BE SURROUNDED WITH

C Protection

Montage ornamental steel fence is unparalleled in strength and quality, adapts to virtually any terrain, withstands vast shifts in climate yet remains untouched by time in stately elegance. This fence offers an array of customizeable options to fit your unique sense of style and application.

#### **PROFUSION WELDED STEEL VS ALUMINUM**

All Montage fence panels are fabricated using Ameristar's ProFusion welding process. This technique combines laser and fusion technology to create a virtually invisible structural connection at every picket to rail intersection. Unlike typical aluminum fence systems that are held together with unsightly screws, the ProFusion weld used with Montage promotes a "good neighbor" profile with sleek lines and no exposed picket to rail fasteners. When compared to residential aluminum fencing, Montage's welded steel construction is unmatched in strength and durability.