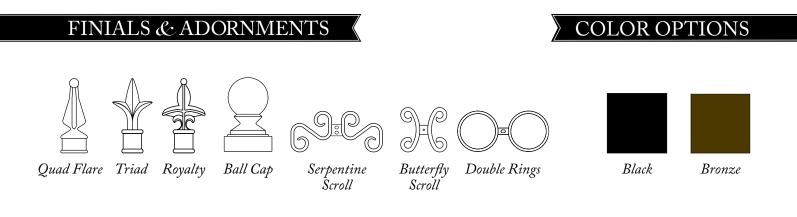

## GENESIS™

Freatively Distinct

Genesis style's extended flat-topped pickets serve as a foundation for your choice of accent finials providing a customized design. Single, double and arched walk gates that perfectly match this fence style are available as well.