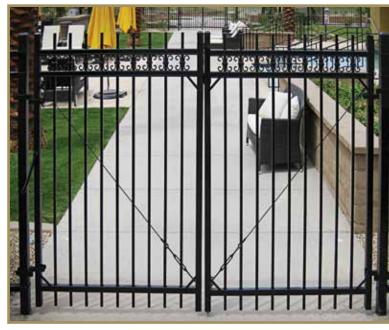

## AVAILABLE GATE SYSTEMS

# EXPERIENCE YOUR Grand Ontrance

For the perfect finishing touch to your project, Montage offers several gate options to compliment any installation. Montage's single arched swing gates, traditional single swing and double swing gates are crafted with fully welded construction for years of durability. Fabricated with the same components as the fence panel these Montage gates provide a seamless transition from ornamental fence to decorative gate. A variety of steel Estate<sup>®</sup> Entry Gates are also available to accent any entry.