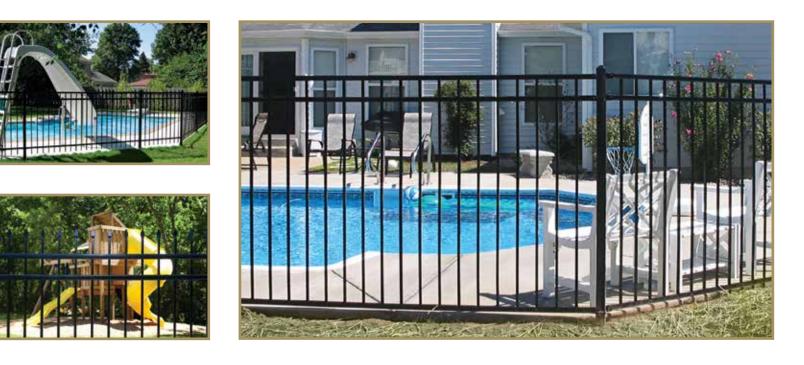

# MONTAGE® POOL, PET & PLAY

Relax or Opt

SAFELY & IN STYLE

Montage Pool, Pet & Play provides additional safety for pets and children with 3" airspace between pickets. The 3" airspace of the Montage Pool, Pet & Play gives these panels a more robust appearance, as well as increased panel strength due to the additional picket to rail connections.