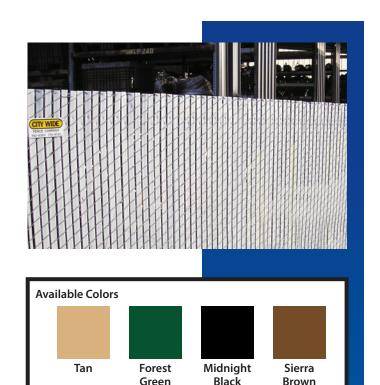

ent!



#### Master Halco SlatMaster®

#### **Privacy and durability**

SlatMaster slats are resistant to severe weather conditions, salt water, sand, road dirt, most acids, alcohol, alkaline, ammonia, petroleum distillates, and common environmental pollutants.

#### **Specifications**

- 3 1/2" x 5" Mesh
- 2 13/16" Slats
- 9 Gauge .9 oz./ft<sup>2</sup> Class 3 galvanized
- Available in 25' Rolls
- 4,5,6,7,8,10,12 ft. heights
- Meets or exceeds all ASTM standards
- **10–Year Limited Warranty** against fading, breakage and red rust under normal use

### **Chain–Link Options:**

- Galvanized (Standard)
- Permafused II Coating (Custom Quote) The best color coating available...superior to PVC! Bonds to the wire...will not peel off!
- Spectra Coating (Custom Quote) Premium quality PVC coating





Redwood

Cape Cod

Grey



#### MasterHalco.com | 888-MH-Fence

Branch service centers are located throughout North America. ©7/22



Snow

White



Scan me!

Sky Blue

Find your local Master Halco branch and order today!