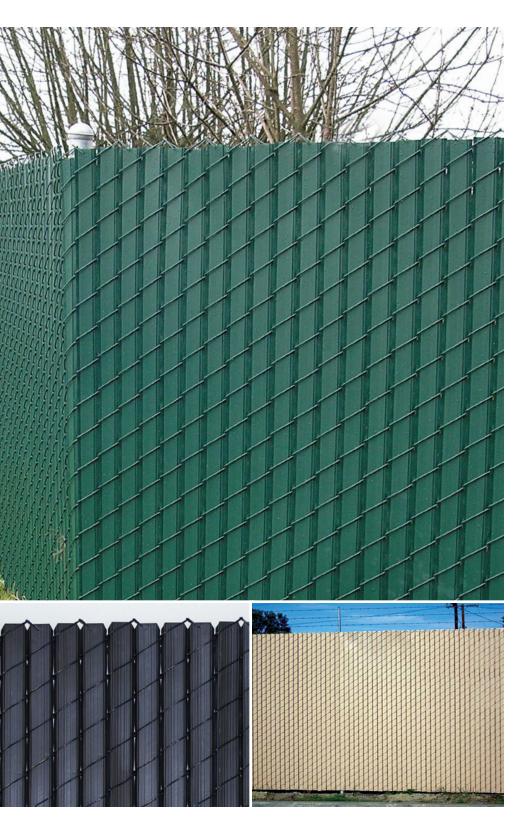

## **SlatMaster**<sup>®</sup> **Privacy**

# Get the maximum in slat fence privacy

SlatMaster has the advantage of prewoven slats already in place within the chain link fabric. This makes fence installation quick & easy.

SlatMaster features superior durability. It is resistant to damage caused by severe weather, environment and pollution.

- Variety of coatings & colors available
- Meets or exceeds all ASTM standards
- 10-year limited warranty

Innovative Knuckle Grab Design prevents slat movement!

#### **Privacy and durability**

SlatMaster slats are resistant to severe weather conditions, salt water, sand, road dirt, most acids, alcohol, alkaline, ammonia, petroleum distillates, and common environmental pollutants.

#### **Specifications**

- 3 1/2" x 5" Mesh
- 2 13/16" Slats
- 9 Gauge .9 oz./ft<sup>2</sup> Class 3 galvanized
- Available in 25' Rolls
- 4,5,6,7,8,10,12 ft. heights
- Meets or exceeds all ASTM standards
- **10–Year Limited Warranty** against fading, breakage and red rust under normal use