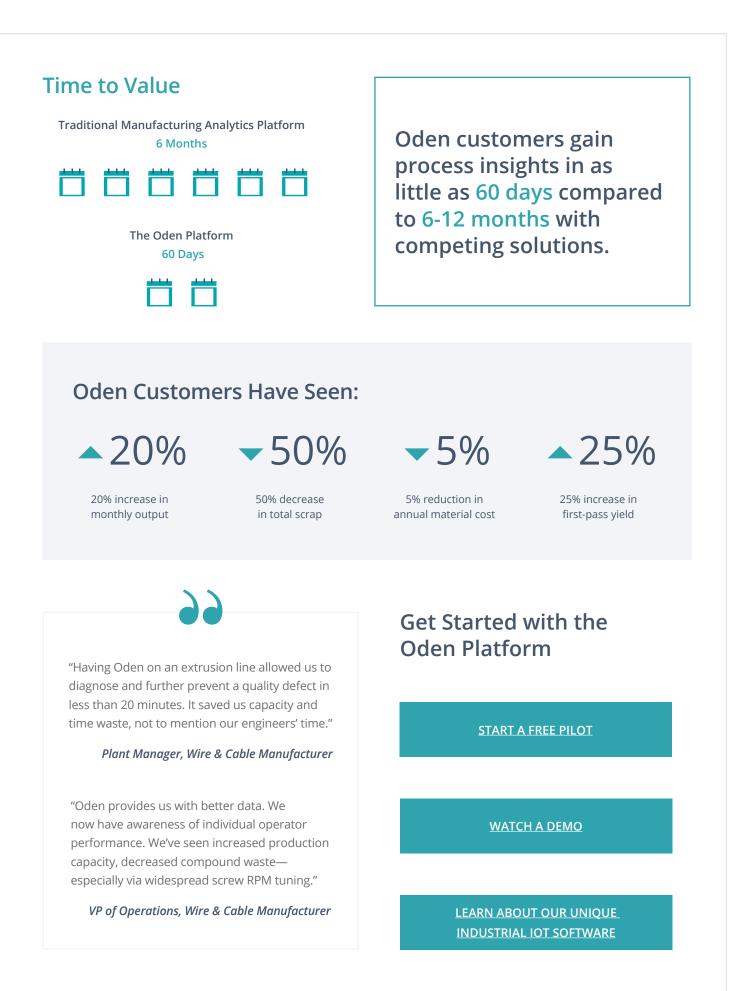

ng models that enable engineering and operations leaders to automatically solve and prevent quality and performance issues.



### PREDICTIVE ALERTS & FAST RECOMMENDATIONS

With Oden's platform, you benefit from real-time alerts with recommended actions. Empower your teams to proactively resolve quality issues before they arise.



## AUTOMATED WORKFLOWS & SCALE

Oden's machine learning capabilities automatically scale to quickly identify, validate, and prioritize root causes and optimizations to significantly decrease scrap rates and raise production levels.



#### CONNECTED FACTORIES PRIORITIZE ACTIONABLE ISSUES

Ingest process & quality data from across your factory into a single solution. Reduce human burden and inefficiency through automated unification of disparate data sources.