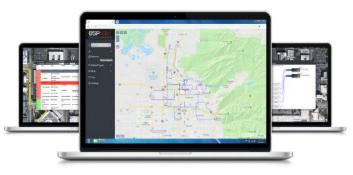

### Flexible Layer Control

Find the right details with different layers and maps

#### **Network Wide Search**

Search for network and structural elements by keyword