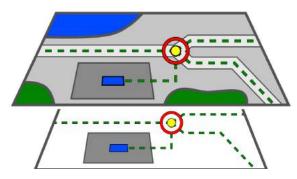

#### **Quickly Locate Faults**

Save hours of network downtime, by quickly locating the fault in your network. OSPInsight takes an OTDR trace, runs the route, and pinpoints the precise location of the fault.

**Precise Fault Finder** 

Troubleshoot the exact location of a fault in a few clicks