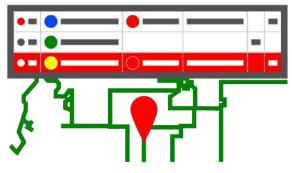

#### **Quickly Locate Faults**

Save hours of network downtime, by quickly locating the fault in your network. OSPInsight takes an OTDR trace, runs the route, and pinpoints the precise location of the fault.

**Precise Fault Finder** 

Troubleshoot the exact location of a fault in a few clicks