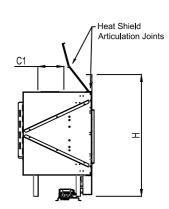

### **Fireplace Dimensions**

Front View

Side View

| Model    | (H)<br>Height | (W)<br>Width | (D)<br>Depth | C1   | C2    | C3     | Viewing Area      |      |
|----------|---------------|--------------|--------------|------|-------|--------|-------------------|------|
|          |               |              |              |      |       |        | Front             | Side |
| 68 Front | 35 ¾"         | 77 ½6"       | 21 %"        | 7 %" | 38 %" | 12 ½6" | 68 ½" W X 15 ¾" H | _    |

Note: 1. Drawings are not to Scale

2. All dimensions in inches