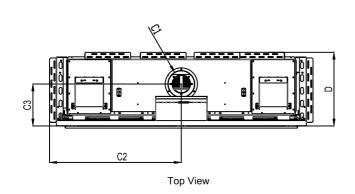

### **Fireplace Dimensions**

Front View

Side View

| Model    | (H)<br>Height | (W)<br>Width | (D)<br>Depth | C1   | C2    | C3     | Viewing Area      |      |
|----------|---------------|--------------|--------------|------|-------|--------|-------------------|------|
|          |               |              |              |      |       |        | Front             | Side |
| 68 Front | 35 ¾"         | 77 ½6"       | 21 %"        | 7 %" | 38 %" | 12 ½6" | 68 ½" W X 15 ¾" H | _    |

Note: 1. Drawings are not to Scale

2. All dimensions in inches