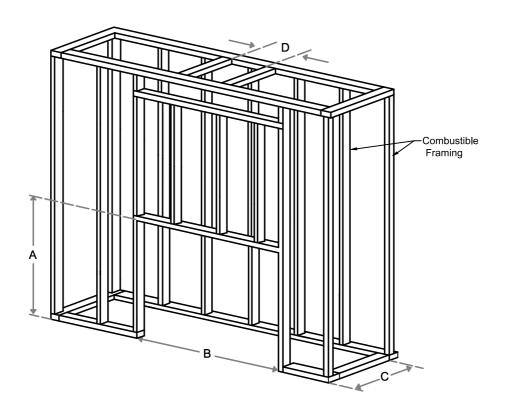

#### **Framing Dimensions**

| Model    | А     | В                    | С     | D                                                |
|----------|-------|----------------------|-------|--------------------------------------------------|
| 68 Front | 35 ¾" | 77 ½ <sub>16</sub> " | 21 %" | Refer to Vent Manufacturer's Firestop Dimensions |

Note: 1. Drawings are not to Scale

2. All dimensions in inches

3. No weight can be transferred to the fireplace. ALL FRAMING MUST BE

SELF-SUPPORTED.