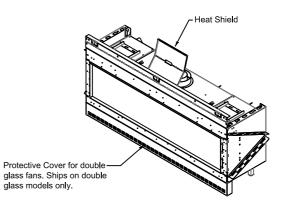

### Framing Information: 68 Front (Screen & Double Glass)

### **Fireplace Dimensions**

Front View

Side View

| Model    | (H)<br>Height | (W)<br>Width | (D)<br>Depth | C1   | C2    | C3     | Viewing Area      |      |
|----------|---------------|--------------|--------------|------|-------|--------|-------------------|------|
|          |               |              |              |      |       |        | Front             | Side |
| 68 Front | 35 ¾"         | 77 ½6"       | 21 %"        | 7 %" | 38 %" | 12 ½6" | 68 ½" W X 15 ¾" H | _    |