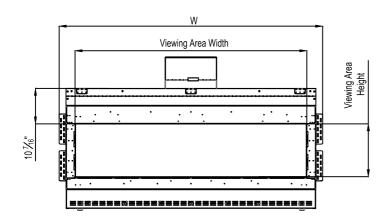

### **Fireplace Dimensions**

Front View

Side View

| Model    | (H)<br>Height | (W)<br>Width | (D)<br>Depth | C1   | C2    | C3     | Viewing Area      |      |
|----------|---------------|--------------|--------------|------|-------|--------|-------------------|------|
|          |               |              |              |      |       |        | Front             | Side |
| 68 Front | 35 ¾"         | 77 ½6"       | 21 %"        | 7 %" | 38 %" | 12 ½6" | 68 ½" W X 15 ¾" H | _    |

Note: 1. Drawings are not to Scale

2. All dimensions in inches