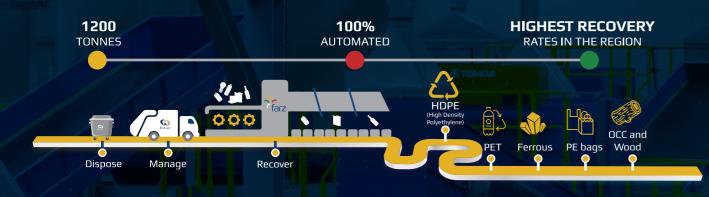

## MATERIALS RECOVERY FACILITY (MRF)

TWO PROCESS LINES ON HOUSEHOLD WASTE COMMERCIAL AND INDUSTRIAL WASTE

FARZ has the most efficient recovery rate of any Materials Recovery Facility in the UAE and has two separate lines, one to deal with household waste and the other focusing on commercial and industrial waste.

The plant uses an automated system to maximise the range of materials that it is able to efficiently recover. These materials are HDPE (high density polyethylene), PET, Aluminium, Ferrous materials, OCC and Wood and PE bags.