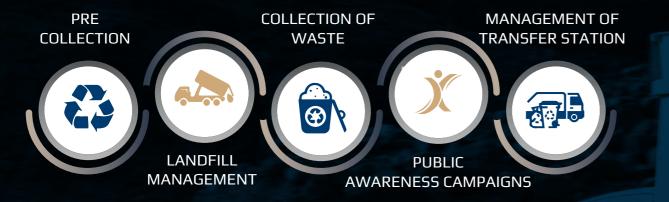

## ENVIRONMENT SOLUTIONS

Imdaad Al-Batinah provides municipal waste collection for Be'ah (Government of Oman). Working with local partners, Imdaad provides door to door waste collection for over 800,000 people in North Al-Batinah and for 10 states in the Governate of Musandam.