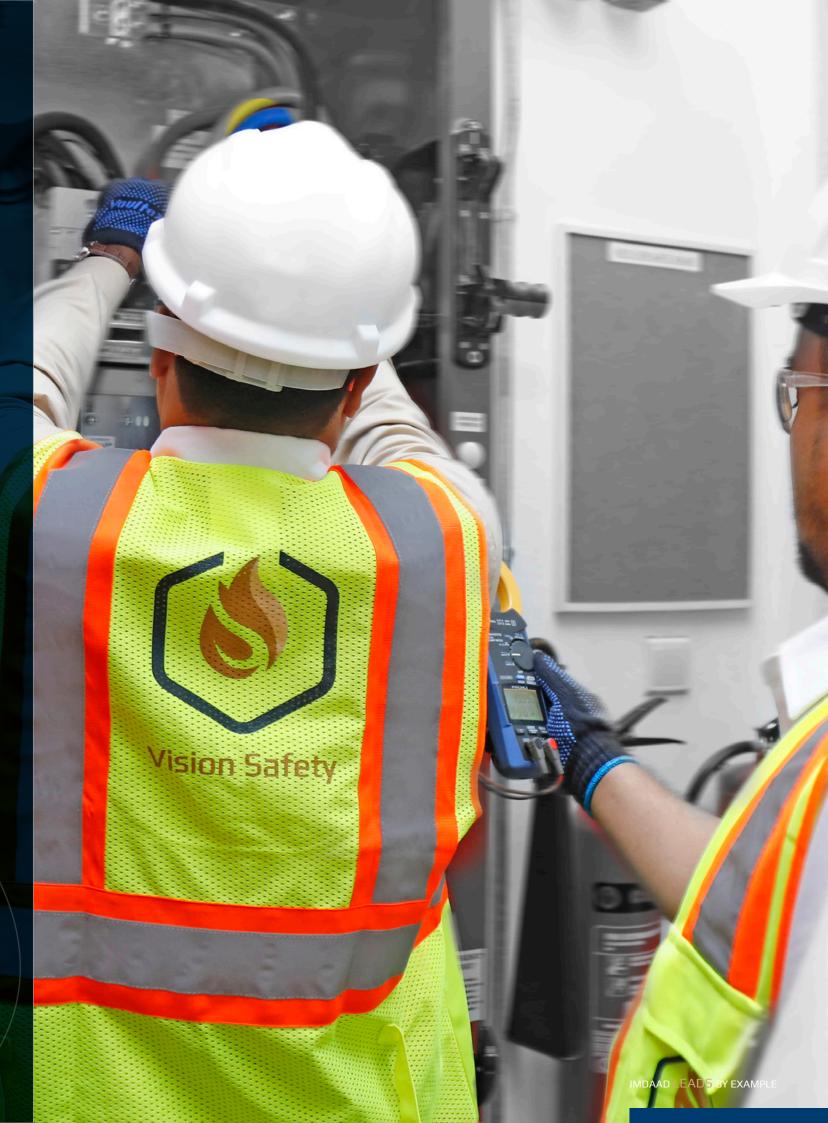

## FIRE DETECTION AND PROTECTION SYSTEMS

Vision Safety, a subsidiary of Imdaad, is the leading company in the UAE in the field of fire detection and protection systems. Vision Safety provides world-class systems that offer continuous protection to people and the environment across multiple industries, including the oil & gas and hospitality sectors, as well as high-rise buildings.