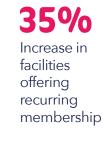

## PEERFIT'S 2021 SNAPSHOT



Total active users YOY up by

130.7%



**8.8%** Increase in eligible users across all products

## <u>Credit</u> Uses



Credits consumed increased 21.3%

## Our <u>Network</u>









**Recurring fitness** 

memberships grew by

62.6%







## Peerfit is a good fit across all industries





More than

20% of our users are working out with other Peerfitters



47% of users said they engaged with more than 5 fitness experiences per month

**42%** of Peerfitters have created new relationships

Users said that Peerfit helped with the following health benefits:

ZZZ Better sleep

Improved mental health

Increased energy Our most active age range:

26-34

20%

And tied for second most active: **36-45** 

& 46-55

of our base is active with our digital streaming services



308% increase in just 5 months since launching LesMILLS+

PEERFIT'S 2021 SNAPSHOT