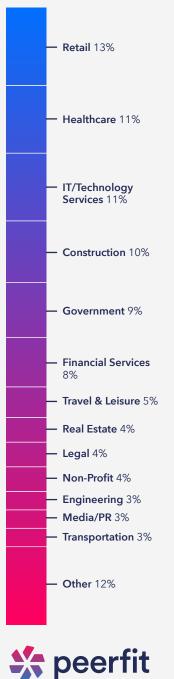

## Peerfit is a good fit across all industries

More than

20% of our users are working out with other Peerfitters

47% of users said they engaged with more than 5 fitness experiences per month

**42%** of Peerfitters have created new relationships