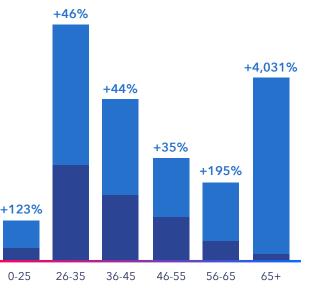

Users said that Peerfit helped with the following health benefits:

ZZZ Better sleep

Improved mental health

Increased energy Our most active age range:

26-34

20%

And tied for second most active: **36-45** 

& 46-55