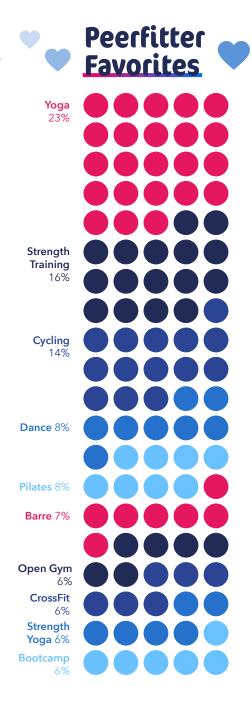

## Peerfit is a good fit across all industries

More than

20% of our users are working out with other Peerfitters

47% of users said they engaged with more than 5 fitness experiences per month

**42%** of Peerfitters have created new relationships