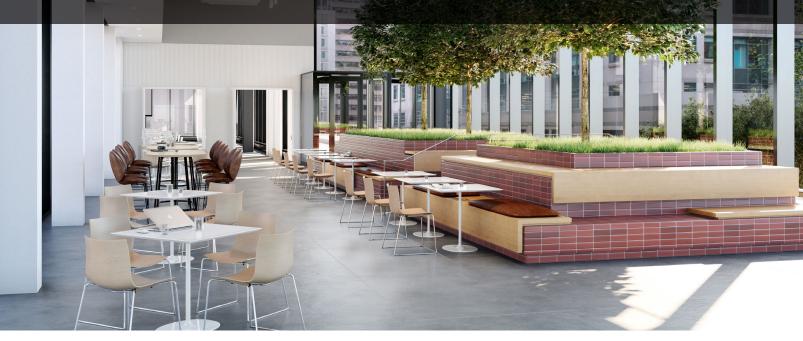

## Willis Tower

**Convene at Willis Tower** is a column-free general session space for over 646 seated guests and plenty of break-out spaces, the venue is perfect for large-format summits, galas, conferences, product launches, fundraisers, town halls, and tradeshows. Featuring floor-toceiling windows and private outdoor terraces, both the meeting and common areas will leave a lasting impression on your attendees. Need room for more attendees? Explore our <u>Virtual & Hybrid Meetings</u> to supplement your physical event or go fully digital.