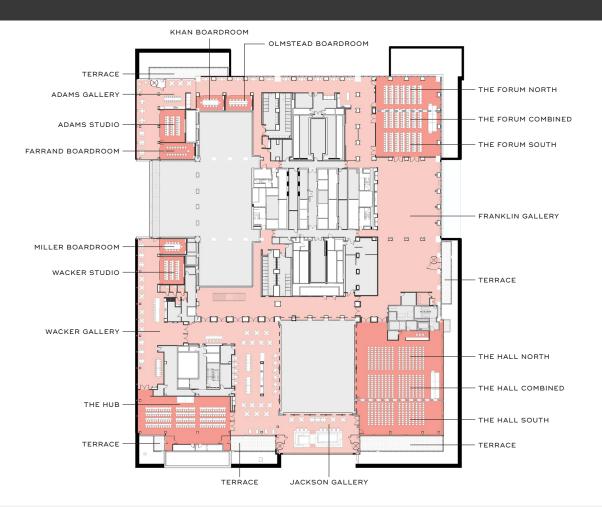

## Floorplan & Capacities

|                    | DIMENSION<br>[FT] | AREA<br>[SQ FT] | CEILING HT<br>[FT] | RECEPTION | THEATER | CLASSROOM | CONFERENCE | ROUNDS | PODS |
|--------------------|-------------------|-----------------|--------------------|-----------|---------|-----------|------------|--------|------|
| The Hall Combined  | 79' x 84'         | 8,019'          | 15'                | n/a       | 646     | 351       | n/a        | 400    | 336  |
| The Hall North     | 79' x 54'         | 5,387'          | 15'                | n/a       | 396     | 231       | n/a        | n/a    | 210  |
| The Hall South     | 77' x 28'         | 2,632'          | 15'                | n/a       | 128     | 90        | n/a        | n/a    | 84   |
| The Forum Combined | 56′ x 71′         | 4,348′          | 15′                | n/a       | 372     | 189       | n/a        | 240    | 196  |
| The Forum North    | 56′ x 27′         | 1,809′          | 15′                | n/a       | 143     | 63        | n/a        | n/a    | 56   |
| The Forum South    | 56' x 42'         | 2,539′          | 15′                | n/a       | 208     | 105       | n/a        | n/a    | 112  |
| The Hub            | 85′ x 36′         | 3,225′          | 16′                | n/a       | 216     | 132       | n/a        | 140    | 96   |
| Adams Studio       | 23′ x 30′         | 696′            | 11′                | n/a       | 60      | 27        | n/a        | n/a    | 24   |
| Wacker Studio      | 22' x 25'         | 575′            | 11′                | n/a       | 50      | 27        | n/a        | n/a    | 24   |
| Farrand Boardroom  | 23' x 14'         | 351′            | 11′                | n/a       | n/a     | n/a       | 18         | n/a    | n/a  |
| Miller Boardroom   | 30' x 14'         | 482′            | 11′                | n/a       | n/a     | n/a       | 12         | n/a    | n/a  |
| Khan Boardroom     | 21' x 14'         | 361′            | 11′                | n/a       | n/a     | n/a       | 12         | n/a    | n/a  |
| Olmstead Boardroom | 24' x 14'         | 364′            | 11′                | n/a       | 15      | 9         | 12         | n/a    | 14   |
| Jackson Gallery    | n/a               | 7,605′          | 21′                | n/a       | n/a     | n/a       | n/a        | n/a    | n/a  |
| Franklin Gallery   | n/a               | 7,468′          | 24′                | n/a       | n/a     | n/a       | n/a        | n/a    | n/a  |
| Adams Gallery      | n/a               | 3,056′          | 21′                | n/a       | n/a     | n/a       | n/a        | n/a    | n/a  |
| Wacker Gallery     | n/a               | 3,374′          | 21′                | n/a       | n/a     | n/a       | n/a        | n/a    | n/a  |