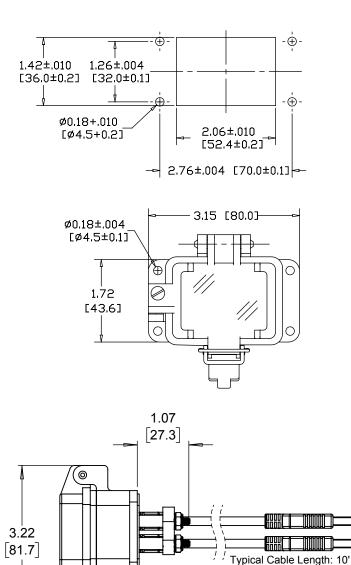

## P-P11#2-B3RX

# PANEL CUTOUT

لم الح

#### NOTE:

1) REFER TO INSTALLATION INSTRUCTIONS TO ENSURE PROPER INSTALLATION.

2) ALWAYS FOLLOW YOUR LOCAL/FACILITY ELECTRICAL CODES AND PROCEDURES.

3) FOR DETAILED COMPONENT WIRING AND SPECIFICATIONS, REFER TO THE APPLICABLE DATA SHEETS.

4) COMPONENT LOCATIONS OUTLINED IN DRAWING ARE APPROXIMATE

5) FINISHED ASSEMBLIES MAY CARRY UL RECOGNIZED, CSA AND CE MARKINGS.

REFER TO PRODUCT FACEPLATE PDF OR STEP FILE FOR ACTUAL PRODUCT CONFORMITY AND LISTINGS OR CONSULT FACTORY.