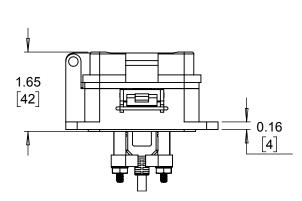

## P-P11#2-B3RX

# PANEL CUTOUT

لم الح

#### NOTE:

1) REFER TO INSTALLATION INSTRUCTIONS TO ENSURE PROPER INSTALLATION.

2) ALWAYS FOLLOW YOUR LOCAL/FACILITY ELECTRICAL CODES AND PROCEDURES.

3) FOR DETAILED COMPONENT WIRING AND SPECIFICATIONS, REFER TO THE APPLICABLE DATA SHEETS.

4) COMPONENT LOCATIONS OUTLINED IN DRAWING ARE APPROXIMATE

5) FINISHED ASSEMBLIES MAY CARRY UL RECOGNIZED, CSA AND CE MARKINGS.

REFER TO PRODUCT FACEPLATE PDF OR STEP FILE FOR ACTUAL PRODUCT CONFORMITY AND LISTINGS OR CONSULT FACTORY.