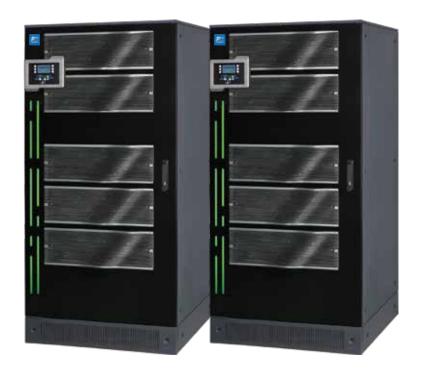

## **FUJI ELECTRIC SOLUTION**

The team of engineers from Fuji Electric studied the requirement of the hospital and the critical equipment. Based on the critical nature of the equipment the recommended the team installation of Falcon 5000 UPS of rating 60KVA two nos and Falcon 5000 UPS of rating 10KVA one nos to provide uninterrupted power supply to the equipment. Their and PC server load also connected with system to get 100% surety of power backup.