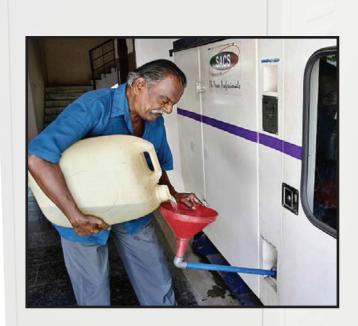

### **SITUATION:**

Low voltage during the restaurant's peak operating hours resulted in a malfunction in the air conditioner. The restaurant had to therefore necessarily run the DG set on a continuous basis during peak hours, and face a higher cost of operations.

### **SOLUTION:**

Installation of 75 KVA stabilizer in the restaurant.

#### **RESULT:**

With the installation of the stabilizer, the restaurant has stopped using the DG set during peak operating hours except in the case of power break down. The result is a huge saving of approximately Rs. 50,000 in OPEX every month and a pay back in just three months.