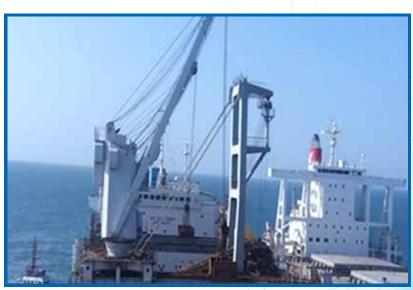

## BACKGROUND

The customer operates an 5.5 MT iron ore mine in Goa and ships the ore for export and mining from the mines using various transport modes. A grab crane is used for handling the ore.

## **APPLICATION**

**Grab Crane** 

## **FUJI ELECTRIC SOLUTION**

The team of Fuji Electric engineers visited the site and understood the requirements of the customer and its business operations. The team suggested Fuji Electric 160 kw, 55 kw VG7 series drives for the TSUJI make Grab Crane, to be installed on Hoisting, Grabbing, Luffing & Traverse application. Total 3 no's cranes are in operation.