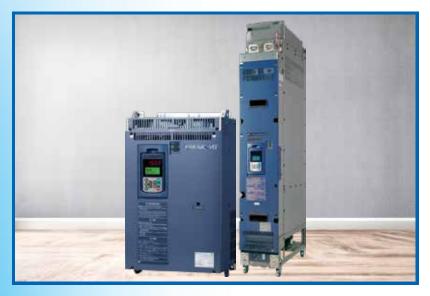

# PRODUCT / SOLUTION

**VFD** 

## **FUJI ELECTRIC SOLUTION**

The team of Fuji Electric engineers visited the site and understood the requirements of the customer and its business operations. The team suggested Fuji Electric 160 kw, 55 kw VG7 series drives for the TSUJI make Grab Crane, to be installed on Hoisting, Grabbing, Luffing & Traverse application. Total 3 no's cranes are in operation.