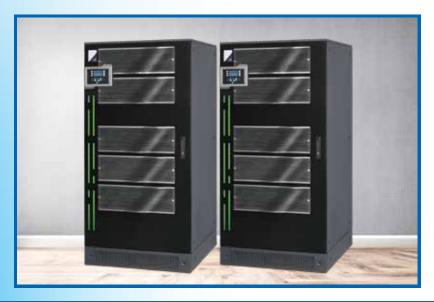

# PRODUCT / SOLUTION

**UPS** 

## **FUJI ELECTRIC SOLUTION**

The team of engineers from Fuji Electric visited the site and studied the operations of the machines being used for making the furniture, noting the high load variations, harmonics and regenerative power the team recommended the installation of Falcon 7000 UPS of various capacities to provide uninterrupted power supply to the bending and cutting machines.