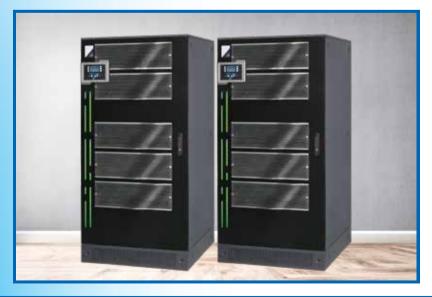

## **FUJI ELECTRIC SOLUTION**

The team of engineers from Fuji Electric did a study of the requirements of the customer and the operations of the manufacturing process and based on this suggested the installation of multiple UPS units to be installed to provide back up to important and critical equipment in the plant. The customer currently has 2 nos of Falcon 5000 UPS of 250 KVA, Falcon 8500 UPS 120 KVA and 60 **KVA** 