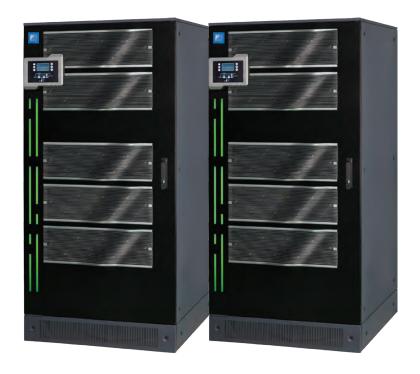

# **FUJI ELECTRIC SOLUTION**

The team of engineers from Fuji Electric studied the requirements of the customer and the operation of the AZURION 3 M15 Cath Lab and based on this recommended the installation of a Falcon 8500 UPS of 120 KVA rating in standalone configuration.