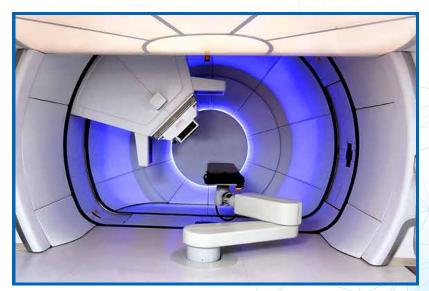

# THE PROBLEM

India largest hospital chain was installing South Asia's and India's fisrt proton therphy centre in Chennai. This is a very specialized treatment for cancer patients with pencil-beam technology that provides a high degree of precision. It has the Intensity Modulated Proton Therapy and Image-Guided Radiotherapy component. As the equipment uses nuclear radiation in the treatment of patients its very critical to have uninterrupted power supply to the equipment.

# **FUJI ELECTRIC SOLUTION**

The team of engineers from Fuji Electric spent considerable time at the site during the installation of the proton therapy equipment to study its operations and based on this the team suggested the installation of three nos of Falcon 7000 UPS of 400 KVA each