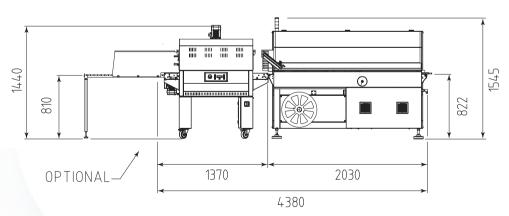

| Specifications:       |                             |
|-----------------------|-----------------------------|
| Power supply          | 208-240 3 phase 50/60Hz     |
| Installed power       | 14 amp                      |
| Air pressure          | 87 psi                      |
| Required air          | <0.6 NI/p*                  |
| Sealing bar           | 25.20" x 20.08"             |
| Maximum pack height   | 5.91"                       |
| Speed of conveyors    | 32.81-98.43 ft/min          |
| Speed up to           | up to 40 ppm                |
| Max size of film reel | 23.50"" x Ø13.75 "          |
|                       | 85.83" x 60.83"             |
| Machine size          | H 60.04" - 65.16"           |
| Machine net Weight    | 1,279 lbs                   |
| Usable films          | Polyolefin and Polyethylene |