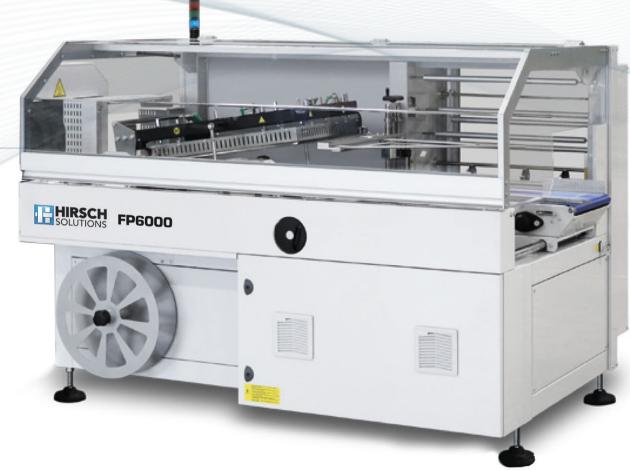

## FP6000 Automatic L-sealer

### High performance L-sealer

The FP6000 automatic L-sealer is a highly efficient all electric sealer that can deliver high quality packaging of your garments at high speed. The FP6000 can deliver conveyor speeds up to 100 ft/min and package up to 2400 pieces per hour. The system is perfect for polyolefin or polyethylene center fold film.

## Unique sealer technology

The FP6000 is designed with a film inverter, permitting product to be delivered at the sealer by conveyor. The robust single piece seal bar can seal 20" x 25" with packages up to 6" tall. This gives the FP6000 a wide variety of product height to width size choices and stores up to 20 of these in its own PLC. It has beginning and end product sensors to maintain a consistent bag length around the product. An optional shrink tunnel and pre or post conveyor is available for this system.

#### Easy to operate

The FP6000 can be set-up in minutes, is easy to program, and offers multiple operating modes for performance and convenience. The L-sealer does not require compressed air so it can be easily positioned in your shop and is CE compliant.