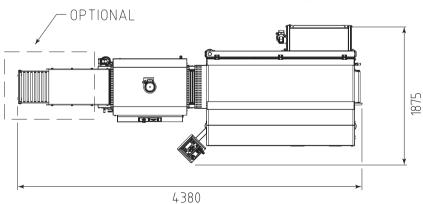

| Specifications:       |                             |
|-----------------------|-----------------------------|
| Power supply          | 208-240 3 phase 50/60Hz     |
| Installed power       | 14 amp                      |
| Air pressure          | 87 psi                      |
| Required air          | <0.6 NI/p*                  |
| Sealing bar           | 25.20" x 20.08"             |
| Maximum pack height   | 5.91"                       |
| Speed of conveyors    | 32.81-98.43 ft/min          |
| Speed up to           | up to 40 ppm                |
| Max size of film reel | 23.50"" x Ø13.75 "          |
|                       | 85.83" x 60.83"             |
| Machine size          | H 60.04" - 65.16"           |
| Machine net Weight    | 1,279 lbs                   |
| Usable films          | Polyolefin and Polyethylene |