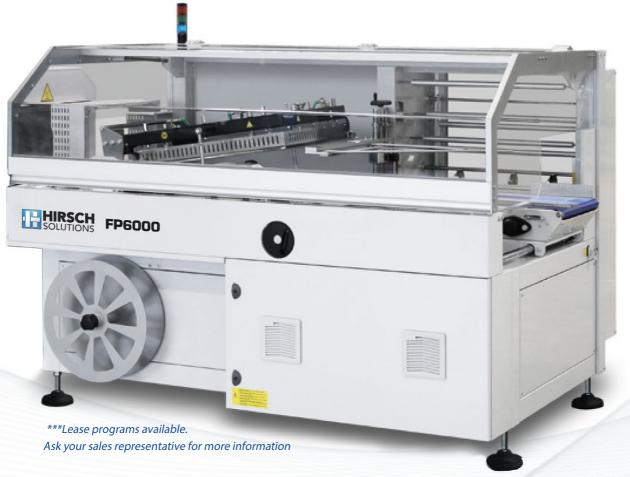

## FP6000 Automatic L-sealer

### High performance L-sealer

The FP6000 automatic L-sealer is a highly efficient all electric sealer that can deliver high quality packaging of your garments at high speed. The FP6000 can deliver conveyor speeds up to 100 ft/min and package up to 2400 pieces per hour. The system is perfect for polyolefin or polyethylene center fold film.

## Unique sealer technology

The FP6000 is designed with a film inverter, permitting product to be delivered at the sealer by conveyor. The robust single piece seal bar can seal 20" x 25" with packages up to 6" tall. This gives the FP6000 a wide variety of product height to width size choices and stores up to 20 of these in its own PLC. It has beginning and end product sensors to maintain a consistent bag length around the product. An optional shrink tunnel and pre or post conveyor is available for this system.

#### Easy to operate

The FP6000 can be set-up in minutes, is easy to program, and offers multiple operating modes for performance and convenience. The L-sealer does not require compressed air so it can be easily positioned in your shop and is CE compliant.