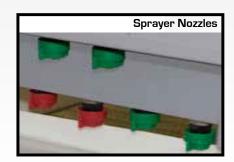

software scheduled maintenance of the nozzle heads with built in flow sensors.

The transport belt is an integral part of the system. This allows for the transfer of the garment from the Synergy system directly into the FireFly curing unit. One continual flow that is all monitored together by the Linx™ Software Integration tool.

#### Spray features include:

- Single nozzle spray for more consistent coverage
- Spray area of 3" 24"
- Spray width zones: 6", 12", 18"
- Quick attach nozzles
- Removable head for quick replacement
- 2 sets of independent nozzles for 2 separate pretreat types
- Servo controlled lengths
- Flow sensors to detect spray issues