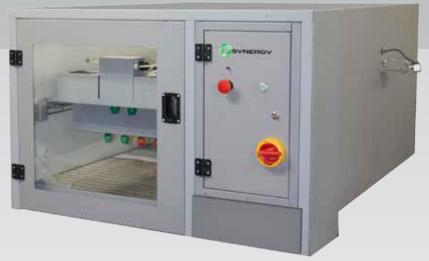

The Synergy™ Industrial Pretreat Module provides complete multi-variate control of each garment. The system is designed for high volume digital decorators and connects directly to the FireFly curing system, allowing for rapid evaporation of pretreat solution and delivery to the digital output device.

Configured to spray two different pretreat solutions, and to mix them from concentrated form the Synergy system is a large scale solution to a production bottle neck. Simple to operate and easy to clean, this unit features