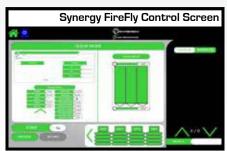

#### Software features include:

- Manual and queue modes
- Projection visual verification system
- API/XML interface
- Auto maintenance procedures
- Auto head flush
- Full system flush
- Complete control of Synergy and FireFly from one touchscreen device