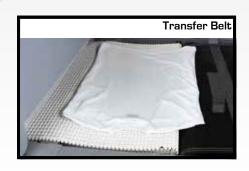

software scheduled maintenance of the nozzle heads with built in flow sensors.

The transport belt is an integral part of the system. This allows for the transfer of the garment from the Synergy system directly into the FireFly curing unit. One continual flow that is all monitored together by the Linx™ Software Integration tool.