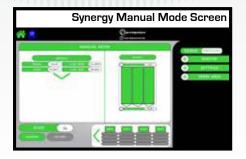

#### Software features include:

- Manual and queue modes
- Projection visual verification system
- API/XML interface
- Auto maintenance procedures
- Auto head flush
- Full system flush
- Complete control of Synergy and FireFly from one touchscreen device