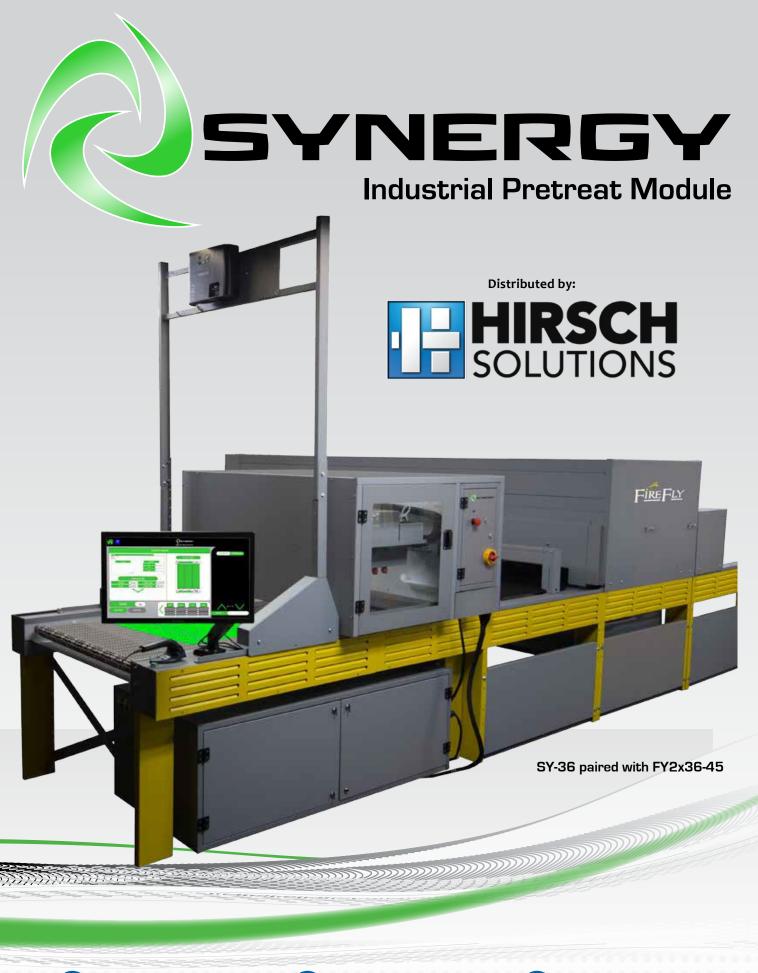

The Synergy™ Industrial Pretreat Module provides complete multi-variate control of each garment. The system is designed for high volume digital decorators and connects directly to the FireFly curing system, allowing for rapid evaporation of pretreat solution and delivery to the digital output device.

Configured to spray two different pretreat solutions, and to mix them from concentrated form the Synergy system is a large scale solution to a production bottle neck. Simple to operate and easy to clean, this unit features

software scheduled maintenance of the nozzle heads with built in flow sensors.

The transport belt is an integral part of the system. This allows for the transfer of the garment from the Synergy system directly into the FireFly curing unit. One continual flow that is all monitored together by the Linx™ Software Integration tool.