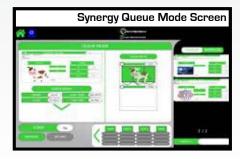

#### Software features include:

- Manual and queue modes
- Projection visual verification system
- API/XML interface
- Auto maintenance procedures
- Auto head flush
- Full system flush
- Complete control of Synergy and FireFly from one touchscreen device