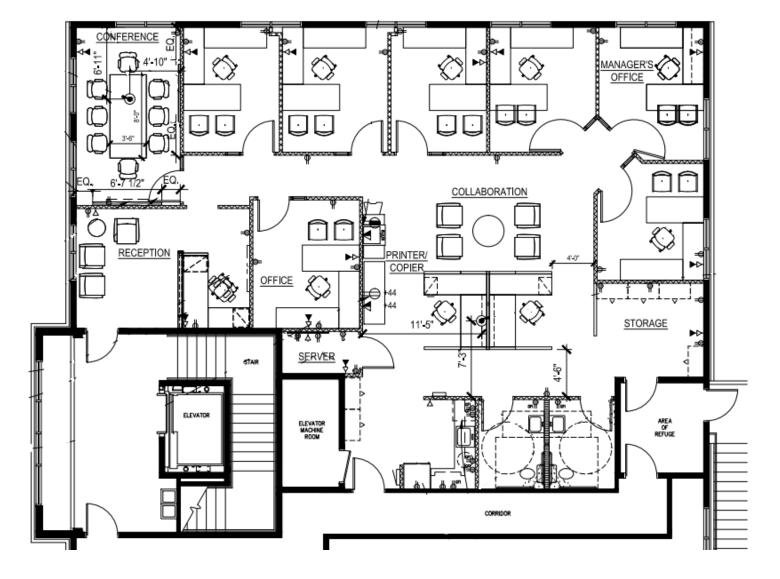

# **RIVERSIDE PROFESSIONAL CENTER** 2921 5TH AVE NE, PUYALLUP

Suite 210 - 2,752 Rentable Square Feet

BUILDING AN EXCEPTIONAL FUTURE, **TOGETHER.** 

**RUSH**