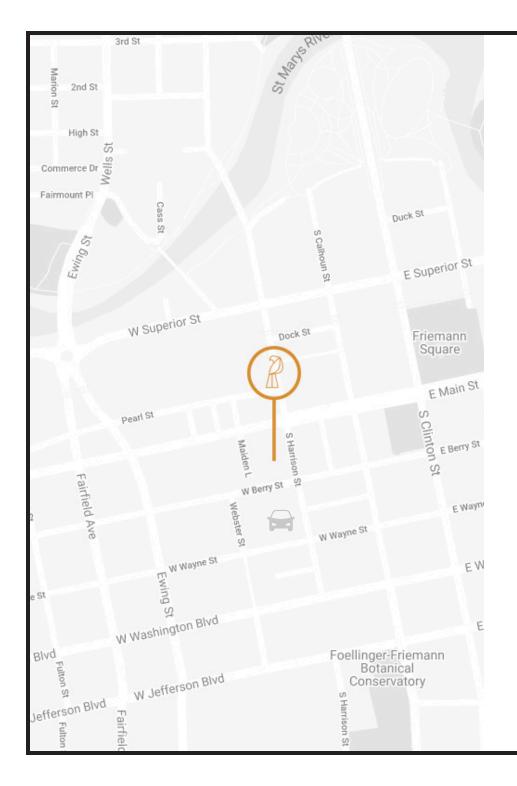

## FORT WAYNE OFFICE

202 W. Berry Street, Suite 300 Fort Wayne, IN 46802 (260) 739-1970

From Chicago/South Bend/Indiana Toll Road 80/90 - Take Toll Road 80/90 to Exit 144 and merge onto I-69 South toward Fort Wayne. Take exit 311A for Lima Road/ US 27 south. Follow as road name changes to Clinton Street. Turn left onto East Berry Street. Our office is located at 202 W. Berry Street. See below for parking directions.

Parking - From W Berry Street, turn left onto Webster St, then turn left again onto W Wayne St. Entrance to Skyline Garage can be accessed at 220 W Wayne St. Street parking is also available.